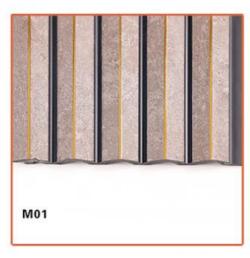

|
| Material     | Wood Plastic Composite                                                    |
| Feature      | ECO-Friendly+fireproof+waterproof                                         |
| Size         | Customized Sizes Support                                                  |
| Length       | Customer's Demand                                                         |
| Style        | Modern Attractive                                                         |
| Installation | Easily Installation                                                       |



# Multiple styles

Shanghai Zhuokang Wood Industry Co., Ltd. We have been focusing on production for nearly ten years, with factory direct sales, quality assurance, multiple colors, and support for customization

















LS-MO1







LS-MO2







LS-MO3





LS-MO4





LS-MO8







LS-MO9





# **Installation effect**

PS wall panels have the characteristics of being lightweight, sturdy, corrosion-resistant, and easy to process, and are widely used in advertising production, furniture, building decoration, etc Packaging and other fields







### **ABOUT US**

PARAMETER DISPLAY FASHIO DASLIAN



### HIGH-END CUSTOM WOOD VENEER

## PRODUCTION BASE

Shanghai Zhuokang Wood Industry Co., LTD.,main pvc wall panel, wood solid grille, ecological wood Great Wall panel, U-shaped ceiling, square, wood sound-absorbing wall panel and other products.











Shanghai Zhuokang Wood Industry Co., Ltd.



15202188098



ella@zhuokangsh.com



e bamboocharcoalboard.com

Room 1501, Building 2, No. 2