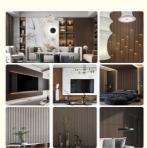

# **Installation effect**

PS wall panels have the characteristics of being lightweight, sturdy, corrosion-resistant, and easy to process, and are widely used in advertising production, furniture, building decoration, etc Packaging and other fields