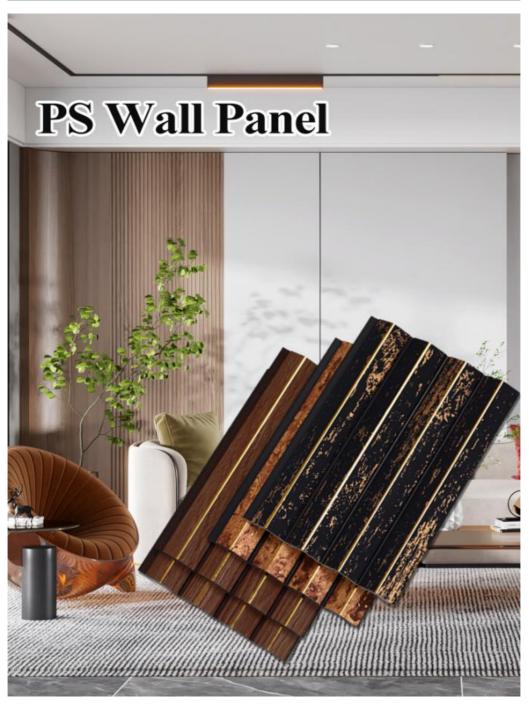

# Modern Gold PS Wall Panel Waterproof Interior Home Decoration Boards

#### **Product Specification**

Package: Pallet+carton Packaging

Anti-Corrosion: YesSample: Free

Product Material: Wood Plastic Composite

Application: Indoor/Outdoor Wall Decoration
Function: Waterproof, Moisture-Proof, Fireproof

• Installation: Easy To Install

Highlight: Wood Plastic Composite PS Wall Panel,

Waterproof Interior Home Decoration Boards,

Modern Gold PS Wall Panel