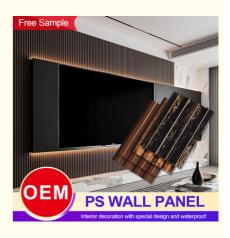

# Modern Gold PS Wall Panel Waterproof Interior Home Decoration Boards

#### **Product Specification**

Package: Pallet+carton Packaging

Anti-Corrosion: YesSample: Free

Product Material: Wood Plastic Composite

Application: Indoor/Outdoor Wall Decoration
Function: Waterproof, Moisture-Proof, Fireproof

• Installation: Easy To Install

Highlight: Wood Plastic Composite PS Wall Panel,

Waterproof Interior Home Decoration Boards,

Modern Gold PS Wall Panel