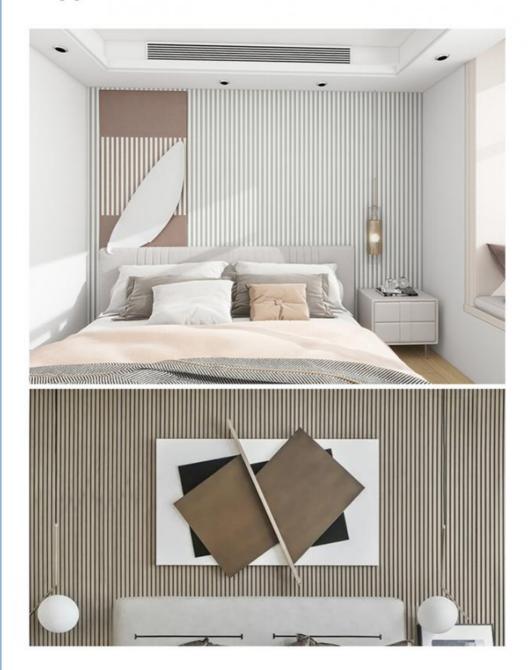

### Installation effect

PS wall panels have the characteristics of being lightweight, sturdy, corrosion-resistant, and easy to process, and are widely used in advertising production, furniture, building decoration, etc Packaging and other fields