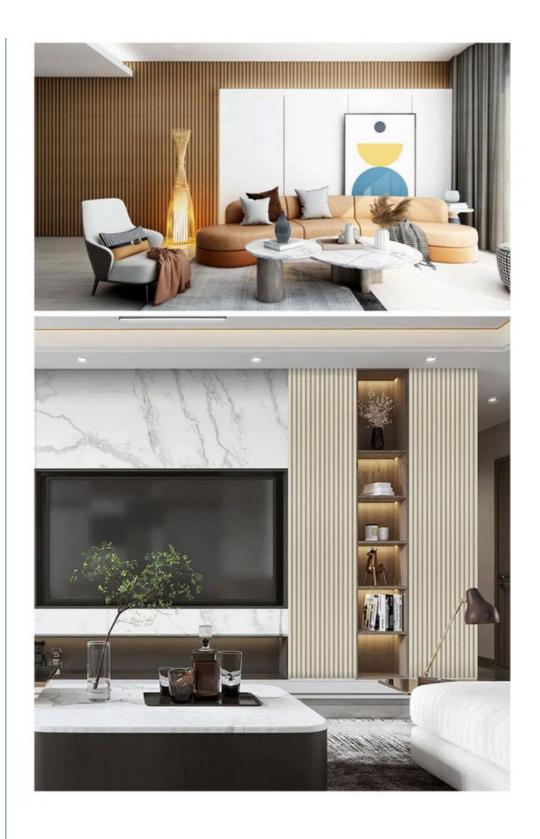

### Installation effect

PS wall panels have the characteristics of being lightweight, sturdy, corrosion-resistant, and easy to process, and are widely used in advertising production, furniture, building decoration, etc Packaging and other fields