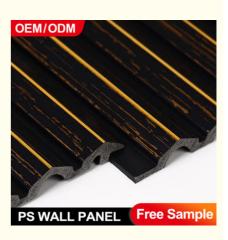

#### PS Wall Panel Luxury Style Eco-Friendly WPC Interior Decoration Background Wall Board

#### **Product Parameters**

Product Name: PS Wall Panel Minimum order quantity: 500 pieces Surface: concave-corvex Sound insulation index: 100 (dB)

Ongin: Shandong Material: PS polystyrene Style: Modern and minimalist Thermal conductivity: strong (Wim.K)