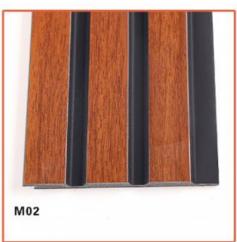

ECO-Friendly+fireproof+waterproof                                         |
| Size         | Customized Sizes Support                                                  |
| Length       | Customer's Demand                                                         |
| Style        | Modern Attractive                                                         |
| Installation | Easily Installation                                                       |

## Pursuing details to present quality

# **PS Wall Panel**

Environmentally friendly materials | Moisture-proof | Seamless splicing



# Multiple styles

Shanghai Zhuokang Wood Industry Co., Ltd. We have been focusing on production for nearly ten years, with factory direct sales, quality assurance, multiple colors, and support for customization

















LS-MO1







LS-MO2







LS-MO3





LS-MO4





LS-MO8







LS-MO9





# **Installation effect**

PS wall panels have the characteristics of being lightweight, sturdy, corrosion-resistant, and easy to process, and are widely used in advertising production, furniture, building decoration, etc Packaging and other fields







## **ABOUT US**

PARAMETER DISPLAY FASHIO DASLIAN



## HIGH-END CUSTOM WOOD VENEER

# PRODUCTION BASE

Shanghai Zhuokang Wood Industry Co., LTD.,main pvc wall panel, wood solid grille, ecological wood Great Wall panel, U-shaped ceiling, square, wood sound-absorbing wall panel and other products.











Shanghai Zhuokang Wood Industry Co., Ltd.



15202188098



ella@zhuokangsh.com



e bamboocharcoalboard.com

Room 1501, Building 2, No. 2225 H