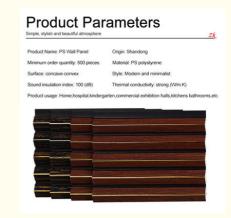

### **Product Description**

| and          | PS Wall Panels                                                            |
|--------------|---------------------------------------------------------------------------|
| Size         | Support customization                                                     |
| Safety       | Class B fire protection                                                   |
| Advantage    | Waterproof, moisture-proof, moth-proof, fire-resistant and wear-resistant |
| Design Style | modern simplicity                                                         |
| Brand Name   | PS Wall Panels                                                            |
| Product name | ZHUOKANG PS wall panels                                                   |
| Material     | Wood Plastic Composite                                                    |
| Feature      | ECO-Friendly+fireproof+waterproof                                         |
| Size         | Customized Sizes Support                                                  |
| Length       | Customer's Demand                                                         |
| Style        | Modern Attractive                                                         |
| Installation | Easily Installation                                                       |