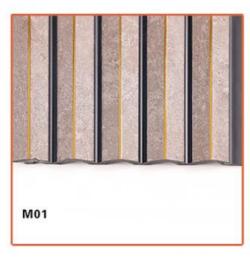

| ECO-Friendly+fireproof+waterproof                                         |
| Size         | Customized Sizes Support                                                  |
| Length       | Customer's Demand                                                         |
| Style        | Modern Attractive                                                         |
| Installation | Easily Installation                                                       |

## Pursuing details to present quality

# **PS Wall Panel**

Environmentally friendly materials | Moisture-proof | Seamless splicing



# Multiple styles

Shanghai Zhuokang Wood Industry Co., Ltd. We have been focusing on production for nearly ten years, with factory direct sales, quality assurance, multiple colors, and support for customization

















LS-MO1







LS-MO2







LS-MO3





LS-MO4





LS-MO8







LS-MO9





# **Installation effect**

PS wall panels have the characteristics of being lightweight, sturdy, corrosion-resistant, and easy to process, and are widely used in advertising production, furniture, building decoration, etc Packaging and other fields







## **ABOUT US**

PARAMETER DISPLAY FASHIO DASLIAN



## HIGH-END CUSTOM WOOD VENEER

# PRODUCTION BASE

Shanghai Zhuokang Wood Industry Co., LTD.,main pvc wall panel, wood solid grille, ecological wood Great Wall panel, U-shaped ceiling, square, wood sound-absorbing wall panel and other products.











Shanghai Zhuokang Wood Industry Co., Ltd.



15202188098



ella@zhuokangsh.com



e bamboocharcoalboard.com

Room 1501, Building 2, No. 2225