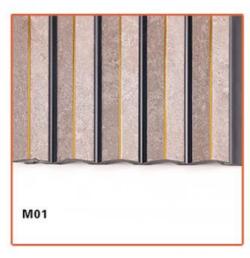

| ECO-Friendly+fireproof+waterproof                                         |
| Size         | Customized Sizes Support                                                  |
| Length       | Customer's Demand                                                         |
| Style        | Modern Attractive                                                         |
| Installation | Easily Installation                                                       |

## Pursuing details to present quality

# **PS Wall Panel**

Environmentally friendly materials | Moisture-proof | Seamless splicing



# Multiple styles

Shanghai Zhuokang Wood Industry Co., Ltd. We have been focusing on production for nearly ten years, with factory direct sales, quality assurance, multiple colors, and support for customization

















LS-MO1







LS-MO2







LS-MO3





LS-MO4





LS-MO8







LS-MO9





## **Installation effect**

PS wall panels have the characteristics of being lightweight, sturdy, corrosion-resistant, and easy to process, and are widely used in advertising production, furniture, building decoration, etc Packaging and other fields







## **ABOUT US**

PARAMETER DISPLAY FASHIO DASLIAN



## HIGH-END CUSTOM WOOD VENEER

## PRODUCTION BASE

Shanghai Zhuokang Wood Industry Co., LTD.,main pvc wall panel, wood solid grille, ecological wood Great Wall panel, U-shaped ceiling, square, wood sound-absorbing wall panel and other products.











Shanghai Zhuokang Wood Industry Co., Ltd.



15202188098



ella@zhuokangsh.com



e bamboocharcoalboard.com

Room 1501, Building 2, No. 22