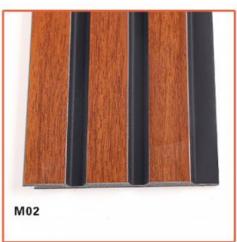

ECO-Friendly+fireproof+waterproof                                         |
| Size         | Customized Sizes Support                                                  |
| Length       | Customer's Demand                                                         |
| Style        | Modern Attractive                                                         |
| Installation | Easily Installation                                                       |

## Pursuing details to present quality

# **PS Wall Panel**

Environmentally friendly materials | Moisture-proof | Seamless splicing



# Multiple styles

Shanghai Zhuokang Wood Industry Co., Ltd. We have been focusing on production for nearly ten years, with factory direct sales, quality assurance, multiple colors, and support for customization

















LS-MO1







LS-MO2







LS-MO3





LS-MO4





LS-MO8







LS-MO9





## **Installation effect**

PS wall panels have the characteristics of being lightweight, sturdy, corrosion-resistant, and easy to process, and are widely used in advertising production, furniture, building decoration, etc Packaging and other fields







## **ABOUT US**

PARAMETER DISPLAY FASHIO DASLIAN



## HIGH-END CUSTOM WOOD VENEER

## PRODUCTION BASE

Shanghai Zhuokang Wood Industry Co., LTD.,main pvc wall panel, wood solid grille, ecological wood Great Wall panel, U-shaped ceiling, square, wood sound-absorbing wall panel and other products.











Shanghai Zhuokang Wood Industry Co., Ltd.



15202188098



ella@zhuokangsh.com



e bamboocharcoalboard.com

Room 1501, Building 2, No. 2225