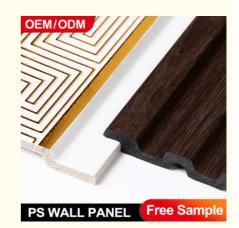

### Wholesale PS Wall Panel Home Decoration Grille Board Waterproof Bathroom **Wall Panel**

### **Product Specification**

Package: Pallet+carton Packaging

• Anti-Corrosion: Yes . Sample: Free

Product Material: Wood Plastic Composite

· Application: Indoor/Outdoor Wall Decoration Waterproof, Moisture-Proof, Fireproof • Function:

• Installation: Easy To Install

Waterproof Bathroom Wall Panel, PS Wall Panel . Highlight:

, Home Decoration Grille Board