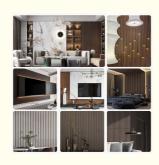

### More Images

Our Product Introduction

# **Installation effect**

PS wall panels have the characteristics of being lightweight, sturdy, corrosion-resistant, and easy to process, and are widely used in advertising production, furniture, building decoration, etc Packaging and other fields