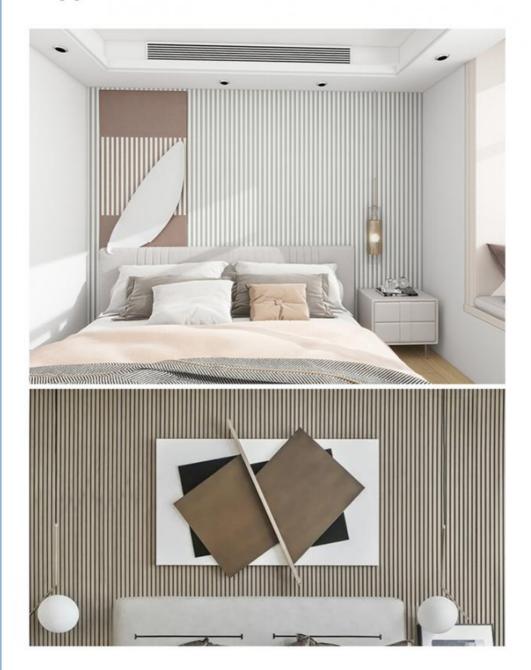

### Installation effect

PS wall panels have the characteristics of being lightweight, sturdy, corrosion-resistant, and easy to process, and are widely used in advertising production, furniture, building decoration, etc Packaging and other fields

Pursuing details to present quality

PS Wall PAnel

Environmentally friendly materials | Moisture-proof | Seamless splicing

.