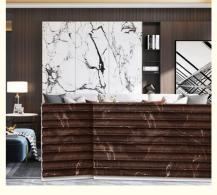

### Installation effect

PS wall panels have the characteristics of being lightweight, sturdy, corrosion-resistant, and easy to process, and are widely used in advertising production, furniture, building decoration, etc Packaging and other fields