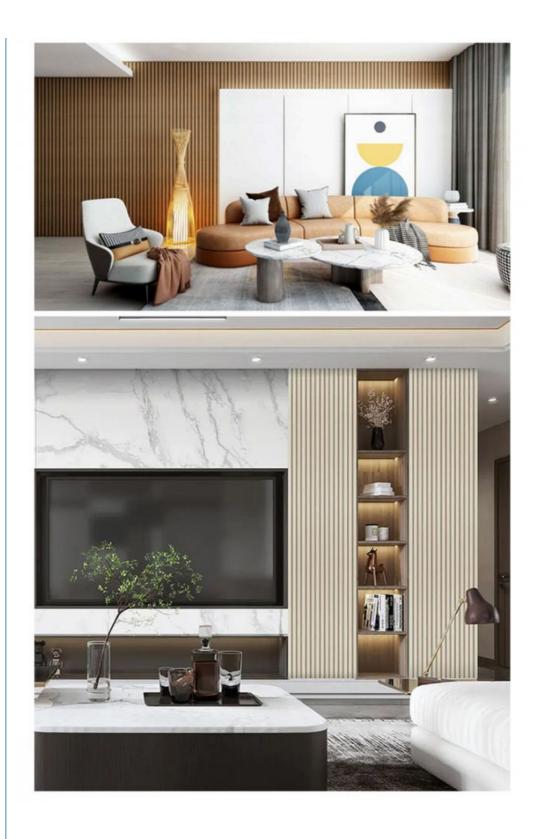

### Installation effect

PS wall panels have the characteristics of being lightweight, sturdy, corrosion-resistant, and easy to process, and are widely used in advertising production, furniture, building decoration, etc Packaging and other fields

## **Multiple styles**

Shanghai Zhuokang Wood Industry Co., Ltd. We have been focusing on production for nearly ten years, with factory direct sales, quality assurance, multiple colors, and support for customization