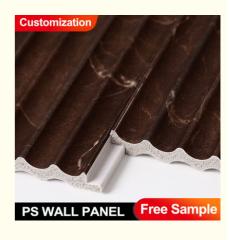

# PS Wall Panel Waterproof Customized Interior Decoration For Bathroom

### **Product Specification**

• Package: Pallet+carton Packaging

Anti-Corrosion: YesSample: Free

Product Material: Wood Plastic Composite

Application: Indoor/Outdoor Wall Decoration
 Function: Waterproof, Moisture-Proof, Fireproof

# PS Wall PAnel

Environmentally friendly materials | Moisture-proof | Seamless splicing