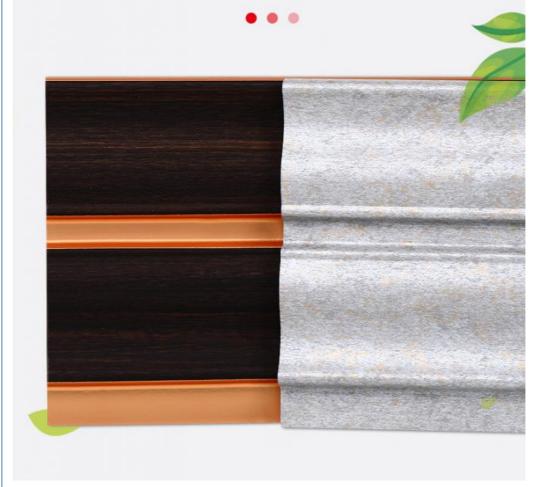

PS Wall Panel

Package and shipping

- Wood Plastic Composite
- Indoor/Outdoor Wall Decoration
- Waterproof,Moisture-Proof,Fireproof
- Easy To Install
- Durable Ps Wall Panel, Interior Ps Wall Panel, Indoor Ps Wall Panel

#### **Product Parameters**

Product Name: PS Wall Panel Minimum order quantity: 500 pieces Surface: concave-convex Sound insulation index: 100 (dB)

Origin: Shandong Material: PS polystyrene Style: Modern and minimalist Thermal conductivity: strong (Wim.K)