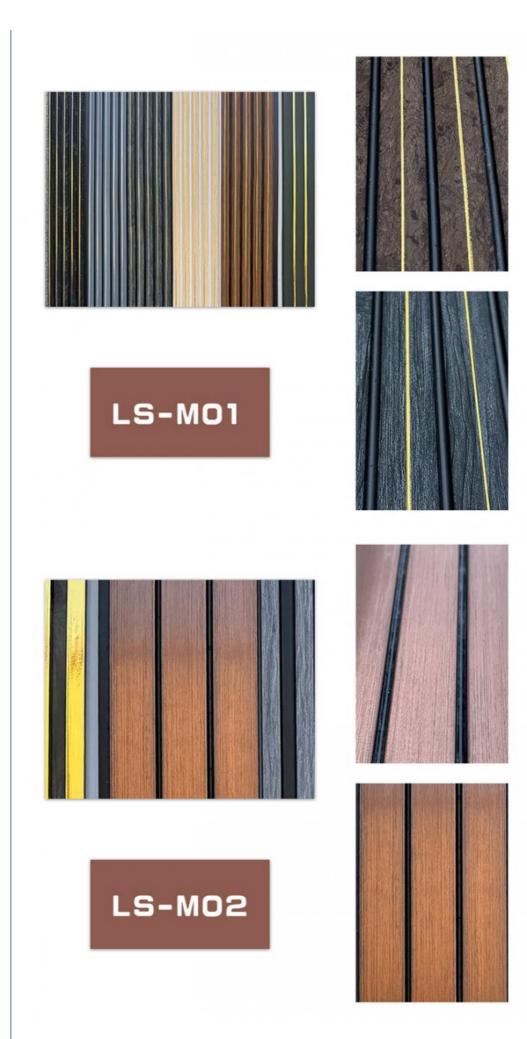

## **Multiple styles**

Shanghai Zhuokang Wood Industry Co., Ltd. We have been focusing on production for nearly ten years, with factory direct sales, quality assurance, multiple colors, and support for customization

## Installation effect

PS wall panels have the characteristics of being lightweight, sturdy, corrosion-resistant, and easy to process, and are widely used in advertising production, furniture, building decoration, etc Packaging and other fields