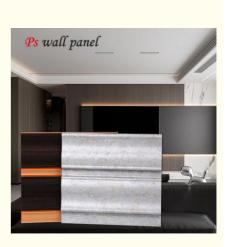

#### Ps Wall Panel Interior Wall Ps Composite Panel For Indoor Wall Decorative

PS Wall Panel

Package and shipping

- Wood Plastic Composite
- Indoor/Outdoor Wall Decoration
- Waterproof,Moisture-Proof,Fireproof
- Easy To Install
- Durable Ps Wall Panel, Interior Ps Wall Panel, Indoor Ps Wall Panel

#### **Product Parameters**

Product Name: PS Wall Panel Minimum order quantity: 500 pieces Surface: concave-convex Sound insulation index: 100 (dB)

Origin: Shandong Material: PS polystyrene Style: Modern and minimalist Thermal conductivity: strong (Wim.K)