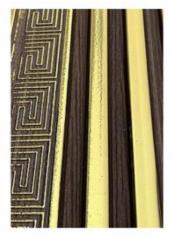

#### **Product Parameters**

Product Name: PS Wall Panel Minimum order quantity: 500 pieces Surface: concave-convex Sound insulation index: 100 (dB)

Origin: Shandong Material: PS polystyrene Style: Modern and minimalist Thermal conductivity: strong (Wim.K)

#### **Product Description**

| and          | PS Wall Panels                                                         |
|--------------|------------------------------------------------------------------------|
| Size         | Support customization                                                  |
| Safety       | Class B fire protection                                                |
| Advantage    | Waterproof,moisture-proof,moth-proof,fire-resistant wear-<br>resistant |
| Design Style | modern simplicity                                                      |
| Brand Name   | PS Wall Panels                                                         |
| Product name | ZHUOKANG PS wall panels                                                |
| Material     | Wood Plastic Composite                                                 |
| Feature      | ECO-Friendly+fireproof+waterproof                                      |
| Size         | Customized Sizes Support                                               |
| Length       | Customer's Demand                                                      |
| Style        | Modern Attractive                                                      |
| Installation | Easily Installation                                                    |