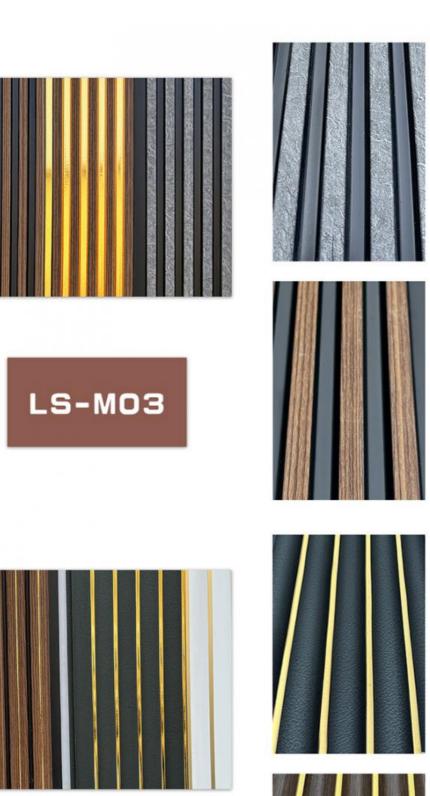

## **Multiple styles**

Shanghai Zhuokang Wood Industry Co., Ltd. We have been focusing on production for nearly ten years, with factory direct sales, quality assurance, multiple colors, and support for customization

## Installation effect

PS wall panels have the characteristics of being lightweight, sturdy, corrosion-resistant, and easy to process, and are widely used in advertising production, furniture, building decoration, etc Packaging and other fields