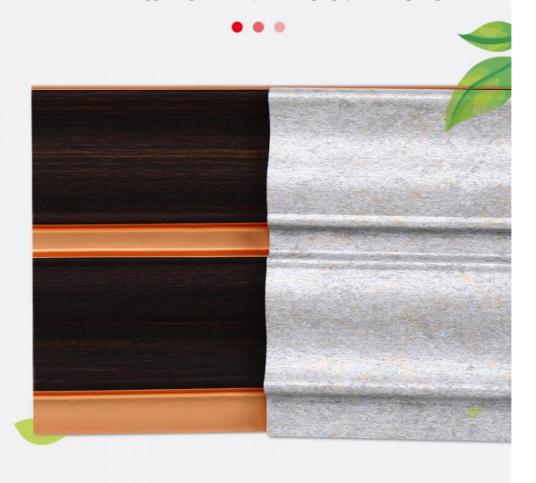

# PS Wall PAnel

Environmentally friendly materials | Moisture-proof | Seamless splicing