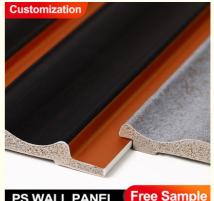

### PS Wall Panel Home Decoration PS Panels Waterproof Bathroom Wall **Panels**

### **Product Description**

| PS Wall Panels                                                            |
|---------------------------------------------------------------------------|
| Support customization                                                     |
| Class B fire protection                                                   |
| Waterproof, moisture-proof, moth-proof, fire-resistant and wear-resistant |
| modern simplicity                                                         |
| PS Wall Panels                                                            |
| ZHUOKANG PS wall panels                                                   |
| Wood Plastic Composite                                                    |
| ECO-Friendly+fireproof+waterproof                                         |
| Customized Sizes Support                                                  |
| Customer's Demand                                                         |
| Modern Attractive                                                         |
| Easily Installation                                                       |
|                                                                           |