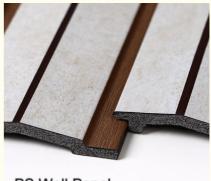

#### **Product Description**

| and          | PS Wall Panels                                                            |
|--------------|---------------------------------------------------------------------------|
| Size         | Support customization                                                     |
| Safety       | Class B fire protection                                                   |
| Advantage    | Waterproof, moisture-proof, moth-proof, fire-resistant and wear-resistant |
| Design Style | modern simplicity                                                         |
| Brand Name   | PS Wall Panels                                                            |
| Product name | ZHUOKANG PS wall panels                                                   |
| Material     | Wood Plastic Composite                                                    |
| Feature      | ECO-Friendly+fireproof+waterproof                                         |
| Size         | Customized Sizes Support                                                  |
| Length       | Customer's Demand                                                         |
| Style        | Modern Attractive                                                         |
| Installation | Easily Installation                                                       |

Pursuing details to present quality

Environmentally friendly materials | Moisture-proof | Seamless splicing