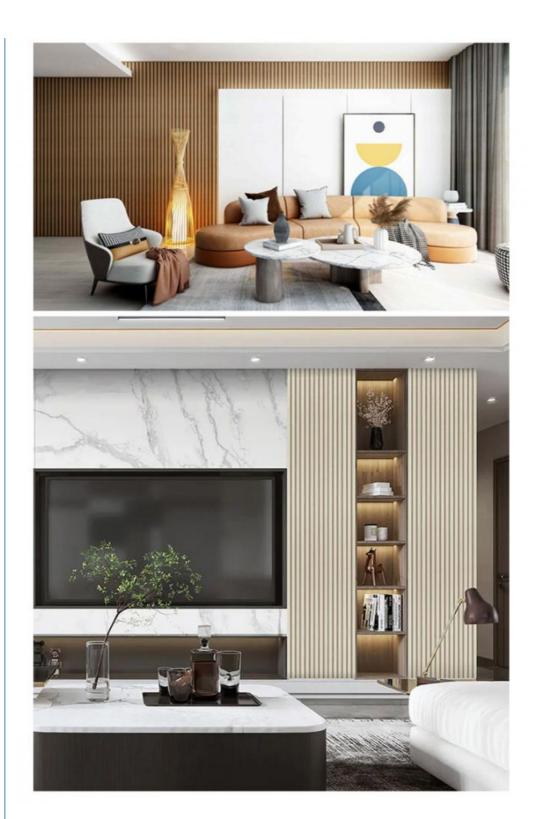

# **Installation effect**

PS wall panels have the characteristics of being lightweight, sturdy, corrosion-resistant, and easy to process, and are widely used in advertising production, furniture, building decoration, etc Packaging and other fields