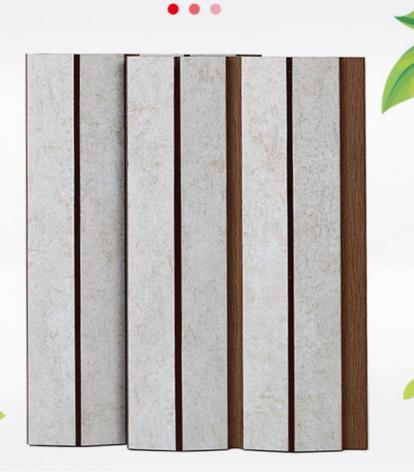

### More Images

Our Product Introduction

#### **Product Description**

| and          | PS Wall Panels                                                            |
|--------------|---------------------------------------------------------------------------|
| Size         | Support customization                                                     |
| Safety       | Class B fire protection                                                   |
| Advantage    | Waterproof, moisture-proof, moth-proof, fire-resistant and wear-resistant |
| Design Style | modern simplicity                                                         |
| Brand Name   | PS Wall Panels                                                            |
| Product name | ZHUOKANG PS wall panels                                                   |
| Material     | Wood Plastic Composite                                                    |
| Feature      | ECO-Friendly+fireproof+waterproof                                         |
| Size         | Customized Sizes Support                                                  |
| Length       | Customer's Demand                                                         |
| Style        | Modern Attractive                                                         |
| Installation | Easily Installation                                                       |