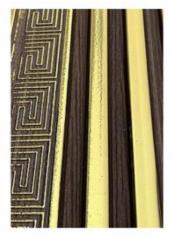

PS Wall Panel

#### **Product Parameters**

Product Name: PS Wall Panel Minimum order quantity: 500 pieces Surface: concave-convex Sound insulation index: 100 (dB)

Origin: Shandong Material: PS polystyrene Style: Modern and minimalist Thermal conductivity: strong (Wim K)