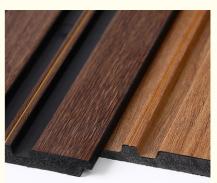

PS Wall Panel

PS Wall Panel

Package and shipping

- Wood Plastic Composite
- Indoor/Outdoor Wall Decoration
- Waterproof,Moisture-Proof,Fireproof
- Easy To Install
- Seamless Splicing Board Wall Panel, PS Wall Panel, Indoor Decoration Wall Panel

#### **Product Parameters**

Product Name: PS Wall Panel Minimum order quantity: 500 pieces Surface: concave-convex Sound insulation index: 100 (dB)

Origin: Shandong Material: PS polystyrene Style: Modern and minimalist Thermal conductivity: strong (Wim K)