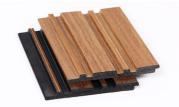

PS Wall Panel

PS Wall Panel

Package and shipping

- Wood Plastic Composite
- Indoor/Outdoor Wall Decoration
- Waterproof,Moisture-Proof,Fireproof
- Easy To Install
- Seamless Splicing Board Wall Panel, PS Wall Panel, Indoor Decoration Wall Panel

#### **Product Parameters**

Product Name: PS Wall Panel Minimum order quantity: 500 pieces Surface: concave-convex Sound insulation index: 100 (dB)

Origin: Shandong Material: PS polystyrene Style: Modern and minimalist Thermal conductivity: strong (Wim K)