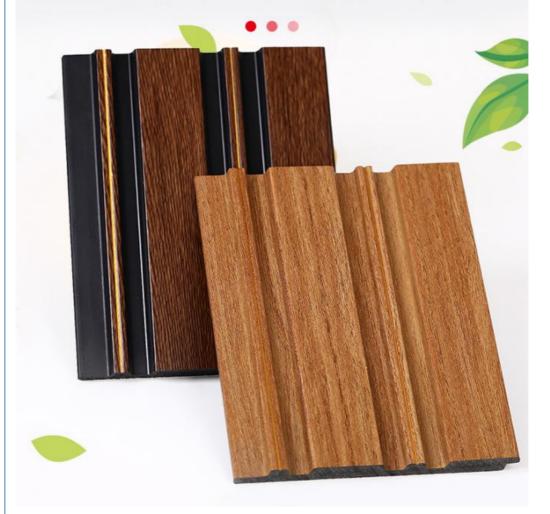

PS Wall Panel

PS Wall Panel

Package and shipping

- Wood Plastic Composite
- Indoor/Outdoor Wall Decoration
- Waterproof,Moisture-Proof,Fireproof
- Easy To Install
- Seamless Splicing Board Wall Panel, PS Wall Panel, Indoor Decoration Wall Panel

Pursuing details to present quality

PS Wall PAnel

Environmentally friendly materials | Moisture-proof | Seamless splicing