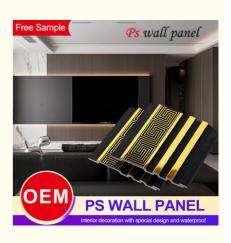

#### Modern Style PS Wall Panel Waterproof And Soundproof Hotel Interior Decoration

#### **Product Specification**

- Package:
- Anti-Corrosion:
- Sample:
- Product Material:
- Application:
- Function:
- Installation:
- Highlight:

Pallet+carton Packaging

Yes

CHina

ROSH

500

19.9

3-7days

T/T, D/P

Shangbairong

PS Wall Panel

Package and shipping

- Free
- Wood Plastic Composite
- Indoor/Outdoor Wall Decoration Waterproof,Moisture-Proof,Fireproof
- Easy To Install
  - Soundproof PS Wall Panel, Modern Style PS Wall Panel, Waterproof PS Wall Panel