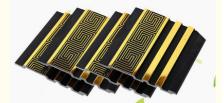

, D/P

Shangbairong

PS Wall Panel

Package and shipping

- Free
- Wood Plastic Composite
- Indoor/Outdoor Wall Decoration Waterproof,Moisture-Proof,Fireproof
- Easy To Install
  - Soundproof PS Wall Panel, Modern Style PS Wall Panel, Waterproof PS Wall Panel

#### **Product Parameters**

| Product Name: PS Wall Panel          | Origin: Shandong          |
|--------------------------------------|---------------------------|
| Minimum order quantity: 500 pieces   | Material: PS polystyre    |
| Surface: concave-convex              | Style: Modern and mi      |
| Sound insulation index: 100 (dB)     | Thermal conductivity:     |
| Product usage: Home.hospital.kinderg | arten.commercial exhibiti |

n: ontaincong erial: PS polystyrene n: Modern and minimalist mal conductivity: strong (Wim.K)



#### More Images



#### **Product Description**

| PS Wall Panels                                                            |
|---------------------------------------------------------------------------|
| Support customization                                                     |
| Class B fire protection                                                   |
| Waterproof, moisture-proof, moth-proof, fire-resistant and wear-resistant |
| modern simplicity                                                         |
| PS Wall Panels                                                            |
| ZHUOKANG PS wall panels                                                   |
| Wood Plastic Composite                                                    |
| ECO-Friendly+fireproof+waterproof