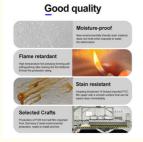

## **Product Description**

| on              | Hotel                                              |
|-----------------|----------------------------------------------------|
| Place of Origin | China                                              |
| Product Name    | SPC Wall Panel                                     |
| Function        | Moisture-Proof, Mould-Proof, Waterproof, Fireproof |
| Brand Name      | shangbairong                                       |
| Warranty        | More than 5 years                                  |
| Material        | Wood-plastic Composite Environmental Material      |
| Keywords        | Bathroom panels                                    |
| Usage           | Indoor Wall Panel Decoration                       |
| Color           | Customized Color                                   |
| Size            | Customized Sizes Support                           |
| Advantage       | Eco-friendly / 100% Waterproof                     |
| Design          | Mordern/Classic/3d                                 |