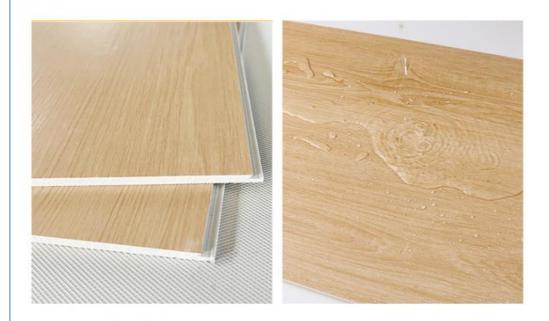

## **Product Description**

| on              | Hotel                                              |
|-----------------|----------------------------------------------------|
| Place of Origin | China                                              |
| Product Name    | SPC Wall Panel                                     |
| Function        | Moisture-Proof, Mould-Proof, Waterproof, Fireproof |
| Brand Name      | shangbairong                                       |
| Warranty        | More than 5 years                                  |
| Material        | Wood-plastic Composite Environmental Material      |
| Keywords        | Bathroom panels                                    |
| Usage           | Indoor Wall Panel Decoration                       |
| Color           | Customized Color                                   |
| Size            | Customized Sizes Support                           |
| Advantage       | Eco-friendly / 100% Waterproof                     |
| Design          | Mordern/Classic/3d                                 |

# LOCK BUCKLE DESIGN

Lock edge buckle design, tightly spliced, with good overall coherence, waterproof and impermeable, better alternative to ceramic tiles