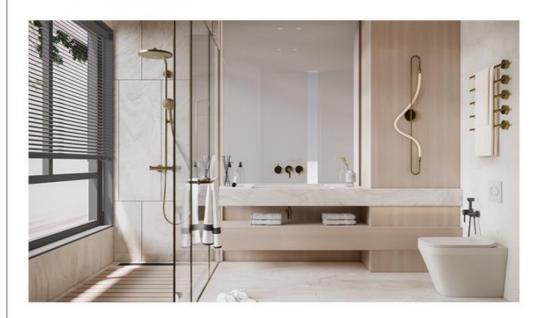

## **Product Description**

| on              | Hotel                                              |
|-----------------|----------------------------------------------------|
| Place of Origin | China                                              |
| Product Name    | SPC Wall Panel                                     |
| Function        | Moisture-Proof, Mould-Proof, Waterproof, Fireproof |
| Brand Name      | shangbairong                                       |
| Warranty        | More than 5 years                                  |
| Material        | Wood-plastic Composite Environmental Material      |
| Keywords        | Bathroom panels                                    |
| Usage           | Indoor Wall Panel Decoration                       |
| Color           | Customized Color                                   |
| Size            | Customized Sizes Support                           |
| Advantage       | Eco-friendly / 100% Waterproof                     |
| Design          | Mordern/Classic/3d                                 |

### 3. What can you buy from us?

Interior Wall Panel/Bamboo Crystal Wall Panel/Bamboo Charcoal Wood Veneer/WPC Wall Panel/PVC Wall Panel/Solid Wood Grille/Decor Wall Panel/PU Stone Wall Panel