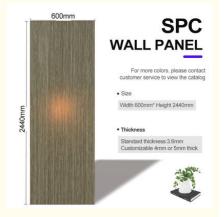

## **Product Description**

| on              | Hotel                                              |
|-----------------|----------------------------------------------------|
| Place of Origin | China                                              |
| Product Name    | SPC Wall Panel                                     |
| Function        | Moisture-Proof, Mould-Proof, Waterproof, Fireproof |
| Brand Name      | shangbairong                                       |
| Warranty        | More than 5 years                                  |
| Material        | Wood-plastic Composite Environmental Material      |
| Keywords        | Bathroom panels                                    |
| Usage           | Indoor Wall Panel Decoration                       |
| Color           | Customized Color                                   |
| Size            | Customized Sizes Support                           |
| Advantage       | Eco-friendly / 100% Waterproof                     |
| Design          | Mordern/Classic/3d                                 |