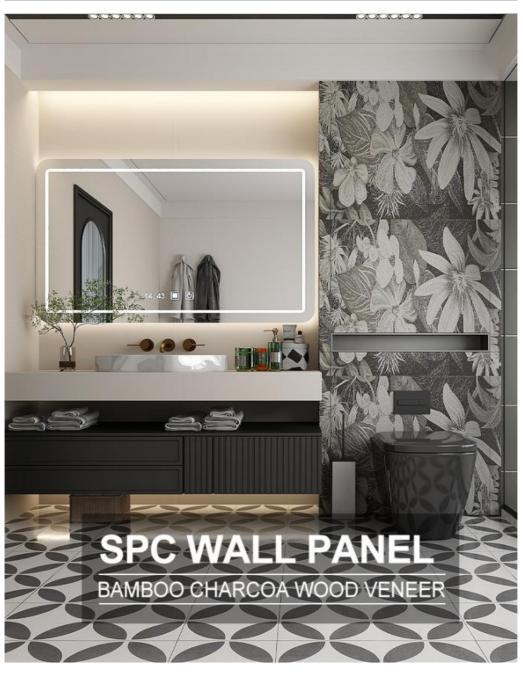

## **SPC Wall Panel Bathroom Decoration Materials Waterproof And Flame Retardant Board**

## **Product Description**

| on              | Hotel                                              |
|-----------------|----------------------------------------------------|
| Place of Origin | China                                              |
| Product Name    | SPC Wall Panel                                     |
| Function        | Moisture-Proof, Mould-Proof, Waterproof, Fireproof |
| Brand Name      | shangbairong                                       |
| Warranty        | More than 5 years                                  |
| Material        | Wood-plastic Composite Environmental Material      |
| Keywords        | Bathroom panels                                    |
| Usage           | Indoor Wall Panel Decoration                       |
| Color           | Customized Color                                   |
| Size            | Customized Sizes Support                           |
| Advantage       | Eco-friendly / 100% Waterproof                     |
| Design          | Mordern/Classic/3d                                 |

# LOCK BUCKLE DESIGN

Lock edge buckle design, tightly spliced, with good overall coherence, waterproof and impermeable, better alternative to ceramic tiles