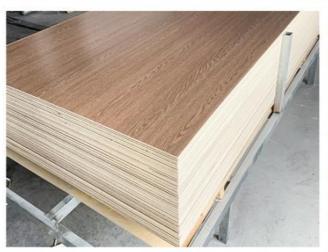

### Effect display

Our Product Introduction

## Product Description

| on              | Hotel                                              |
|-----------------|----------------------------------------------------|
| Place of Origin | China                                              |
| Product Name    | SPC Wall Panel                                     |
| Function        | Moisture-Proof, Mould-Proof, Waterproof, Fireproof |
| Brand Name      | shangbairong                                       |
| Warranty        | More than 5 years                                  |
| Material        | Wood-plastic Composite Environmental Material      |
| Keywords        | Bathroom panels                                    |
| Usage           | Indoor Wall Panel Decoration                       |
| Color           | Customized Color                                   |
| Size            | Customized Sizes Support                           |
| Advantage       | Eco-friendly / 100% Waterproof                     |
| Design          | Mordern/Classic/3d                                 |