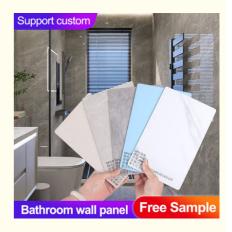

## SPC Wall Panel Bathroom Wall Panels Waterproof Board Install Simple **Shower Room Decor Panels**

### **Product Specification**

• Highlight: Shower Room Decor SPC Wall Panel,

Waterproof Board SPC Wall Panel, Simple Install SPC Wall Panel

### Effect display

Our Product Introduction