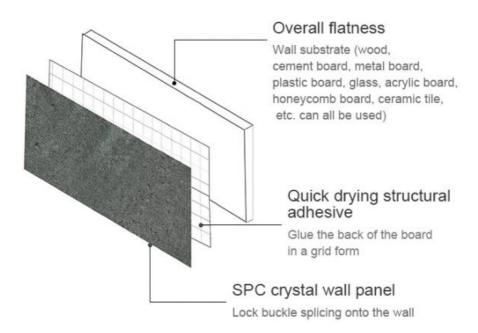

## INSTALLATION INSTRUCTIONS

# LOCK BUCKLE DESIGN

Lock edge buckle design, tightly spliced, with good overall coherence, waterproof and impermeable, better alternative to ceramic tiles