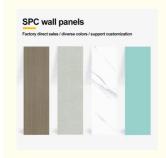

## Product Description

| on              | Hotel                                              |
|-----------------|----------------------------------------------------|
| Place of Origin | China                                              |
| Product Name    | SPC Wall Panel                                     |
| Function        | Moisture-Proof, Mould-Proof, Waterproof, Fireproof |
| Brand Name      | shangbairong                                       |
| Warranty        | More than 5 years                                  |
| Material        | Wood-plastic Composite Environmental Material      |
| Keywords        | Bathroom panels                                    |
| Usage           | Indoor Wall Panel Decoration                       |
| Color           | Customized Color                                   |
| Size            | Customized Sizes Support                           |
| Advantage       | Eco-friendly / 100% Waterproof                     |
| Design          | Mordern/Classic/3d                                 |