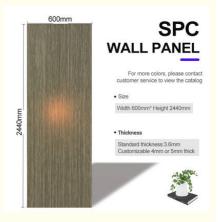

### **Product Specification**

• Highlight: Shower Room Decor SPC Wall Panel,

Waterproof Board SPC Wall Panel, Simple Install SPC Wall Panel

## Product Description

| on              | Hotel                                              |
|-----------------|----------------------------------------------------|
| Place of Origin | China                                              |
| Product Name    | SPC Wall Panel                                     |
| Function        | Moisture-Proof, Mould-Proof, Waterproof, Fireproof |
| Brand Name      | shangbairong                                       |
| Warranty        | More than 5 years                                  |
| Material        | Wood-plastic Composite Environmental Material      |
| Keywords        | Bathroom panels                                    |
| Usage           | Indoor Wall Panel Decoration                       |
| Color           | Customized Color                                   |
| Size            | Customized Sizes Support                           |
| Advantage       | Eco-friendly / 100% Waterproof                     |
| Design          | Mordern/Classic/3d                                 |