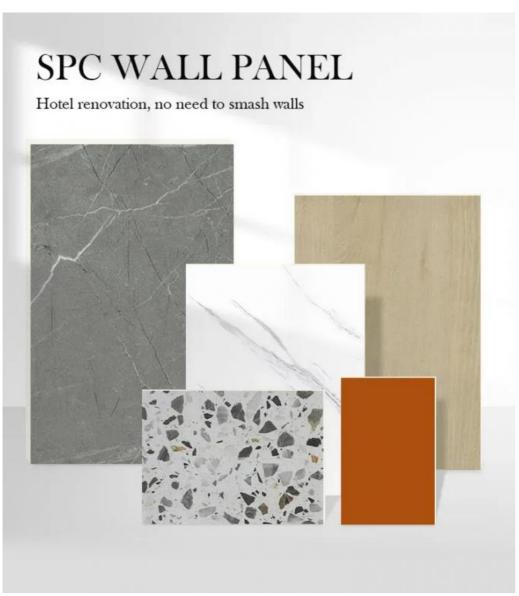

## SPC Wall Panel Bathroom Wall Panels Waterproof Board Install Simple **Shower Room Decor Panels**

## 8-HOUR DELIVERY COMPLETION

The whole process of wall assembly is low-noise, and the construction is fast. It can be upgraded and renovated on the basis of the existing bathroom in the hotel, without the need to smash the wall. It can complete the delivery of one room in 8 hours