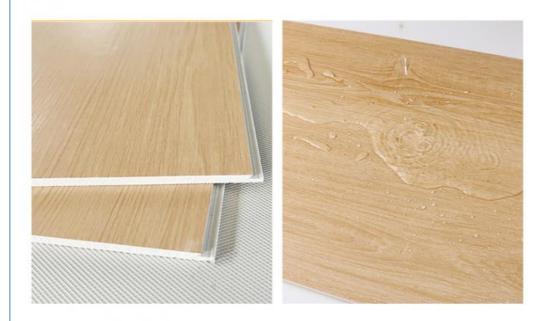

# LOCK BUCKLE DESIGN

Lock edge buckle design, tightly spliced, with good overall coherence, waterproof and impermeable, better alternative to ceramic tiles