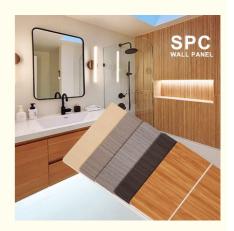

## SPC Wall Panel Hot Selling PVC Stone Plastic Cement Board Indoor Shower **Room Decoration**

## **Product Specification**

• Use: Indoor

· Length: 2440mm Or Customized

. Anti-Bacterial:

• Feature: Waterproof / Anti-slip / Wear Resistant

. Eco-Friendly: Yes • Fire Resistance: Class B1 • Edge: Bevel Edge

Fireproof, Heat Insulation, Moisture Function:

Anti-Slip: Yes High • Durability: Design Style: Modern

· Highlight: Indoor Shower Room SPC Wall Panel,

Hot Selling SPC Wall Panel