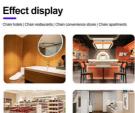

## SPC Wall Panel Hot Selling PVC Stone Plastic Cement Board Indoor Shower **Room Decoration**

### **Basic Information**

. Place of Origin: CHina

. Brand Name: Shangbairong · Certification: **ROSH** 

SPC Wall Panel Model Number:

• Minimum Order Quantity: 10 • Price: 9.9

· Packaging Details: Package shipping

• Delivery Time: 3-10

Payment Terms: L/C, D/A, D/P, T/T



## **Product Specification**

• Use: Indoor

· Length: 2440mm Or Customized

. Anti-Bacterial:

• Feature: Waterproof / Anti-slip / Wear Resistant

. Eco-Friendly: Yes • Fire Resistance: Class B1 • Edge: Bevel Edge

Fireproof, Heat Insulation, Moisture Function:

Anti-Slip: Yes High • Durability: Design Style: Modern

· Highlight: Indoor Shower Room SPC Wall Panel,

Hot Selling SPC Wall Panel



## More Images









Our Product Introduction

## Product Description

| on              | Hotel                                              |
|-----------------|----------------------------------------------------|
| Place of Origin | China                                              |
| Product Name    | SPC Wall Panel                                     |
| Function        | Moisture-Proof, Mould-Proof, Waterproof, Fireproof |
| Brand Name      | shangbairong                                       |
| Warranty        | More than 5 years                                  |
| Material        | Wood-plastic Composite Environmental Material      |
| Keywords        | Bathroom panels                                    |
| Usage           | Indoor Wall Panel Decoration                       |
| Color