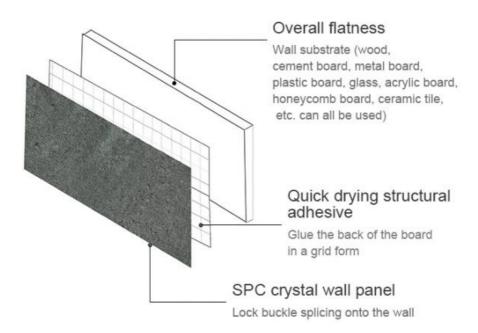

# LOCK BUCKLE DESIGN

Lock edge buckle design, tightly spliced, with good overall coherence, waterproof and impermeable, better alternative to ceramic tiles

# INSTALLATION INSTRUCTIONS