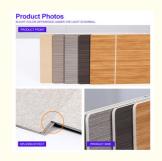

## More Images

Our Product Introduction

# LOCK BUCKLE DESIGN

Lock edge buckle design, tightly spliced, with good overall coherence, waterproof and impermeable, better alternative to ceramic tiles