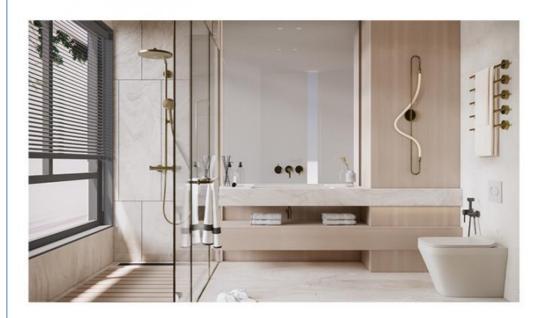

## Product Description

| on              | Hotel                                              |
|-----------------|----------------------------------------------------|
| Place of Origin | China                                              |
| Product Name    | SPC Wall Panel                                     |
| Function        | Moisture-Proof, Mould-Proof, Waterproof, Fireproof |
| Brand Name      | shangbairong                                       |
| Warranty        | More than 5 years                                  |
| Material        | Wood-plastic Composite Environmental Material      |
| Keywords        | Bathroom panels                                    |
| Usage           | Indoor Wall Panel Decoration                       |
| Color           | Customized Color                                   |
| Size            | Customized Sizes Support                           |
| Advantage       | Eco-friendly / 100% Waterproof                     |
| Design          | Mordern/Classic/3d                                 |