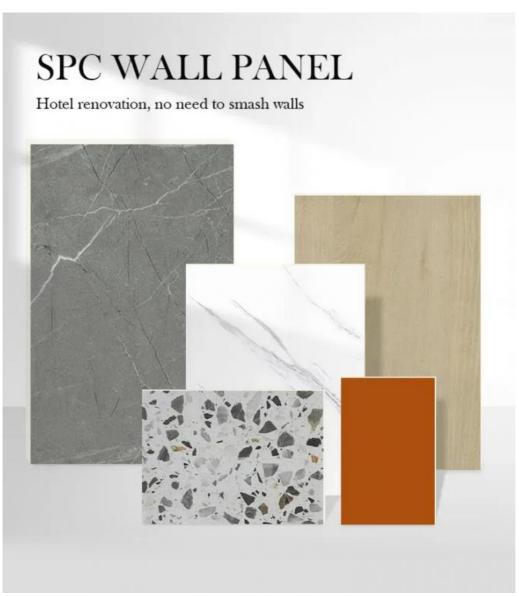

## More Images

Our Product Introduction

# 8-HOUR DELIVERY COMPLETION

The whole process of wall assembly is low-noise, and the construction is fast. It can be upgraded and renovated on the basis of the existing bathroom in the hotel, without the need to smash the wall. It can complete the delivery of one room in 8 hours