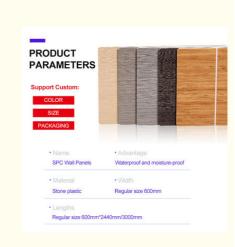

## **Product Specification**

• Use: Indoor

· Length: 2440mm Or Customized

. Anti-Bacterial:

• Feature: Waterproof / Anti-slip / Wear Resistant

. Eco-Friendly: Yes • Fire Resistance: Class B1 • Edge: Bevel Edge

Fireproof, Heat Insulation, Moisture Function:

Anti-Slip: Yes High • Durability: Design Style: Modern

· Highlight: Indoor Shower Room SPC Wall Panel,

Hot Selling SPC Wall Panel

## Product Description

| on              | Hotel                                              |
|-----------------|----------------------------------------------------|
| Place of Origin | China                                              |
| Product Name    | SPC Wall Panel                                     |
| Function        | Moisture-Proof, Mould-Proof, Waterproof, Fireproof |
| Brand Name      | shangbairong                                       |
| Warranty        | More than 5 years                                  |
| Material        | Wood-plastic Composite Environmental Material      |
| Keywords        | Bathroom panels                                    |
| Usage           | Indoor Wall Panel Decoration                       |
| Color           | Customized Color                                   |
| Size            | Customized Sizes Support                           |
| Advantage       | Eco-friendly / 100% Waterproof                     |
| Design          | Mordern/Classic/3d                                 |