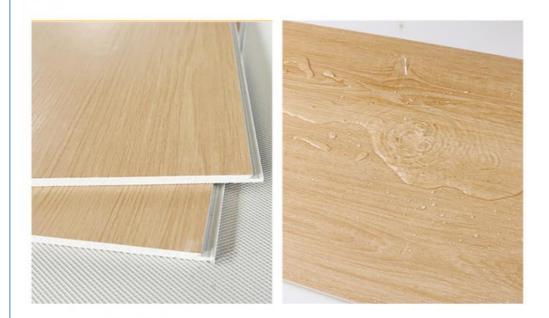

# LOCK BUCKLE DESIGN

Lock edge buckle design, tightly spliced, with good overall coherence, waterproof and impermeable, better alternative to ceramic tiles