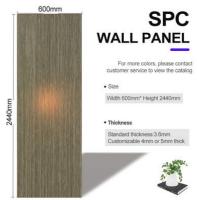

### SPC WALL PANEL

Wall Board Factory

### **Product Specification**

- Use:
- Length: • Anti-Bacterial:
- Feature:
- Eco-Friendly:
- Fire Resistance:
- Edge:
- Function:
- Anti-Slip:
- Durability:
- Design Style:
- Highlight:

| Indoor                                  |
|-----------------------------------------|
| 2440mm Or Customized                    |
| Yes                                     |
| Waterproof / Anti-slip / Wear Resistant |
| Yes                                     |
| Class B1                                |
| Bevel Edge                              |
| Fireproof, Heat Insulation, Moisture    |
| Yes                                     |
| High                                    |
| Modern                                  |
|                                         |