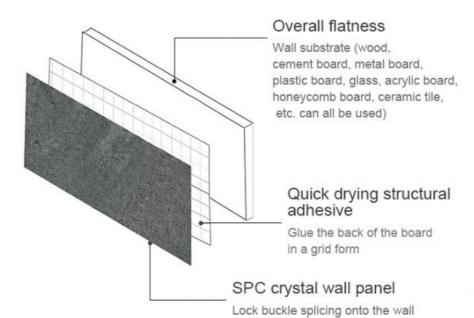

# LOCK BUCKLE DESIGN

Lock edge buckle design, tightly spliced, with good overall coherence, waterproof and impermeable, better alternative to ceramic tiles

# INSTALLATION INSTRUCTIONS