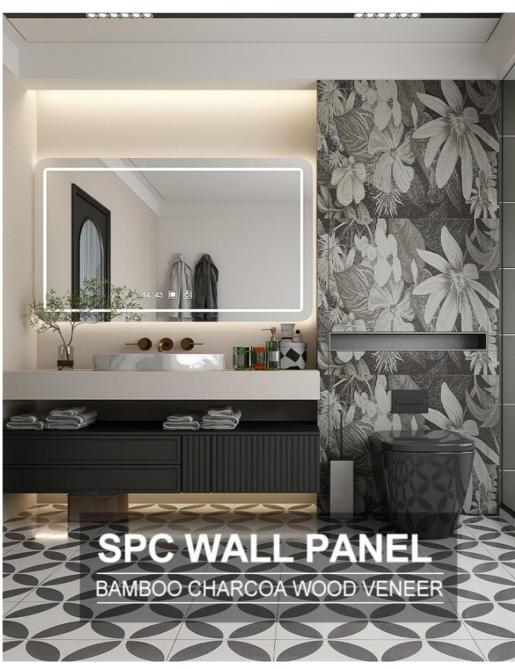

#### SPC wall panels

Effect display

#### **Product Description**

| on              | Hotel                                              |
|-----------------|----------------------------------------------------|
| Place of Origin | China                                              |
| Product Name    | SPC Wall Panel                                     |
| Function        | Moisture-Proof, Mould-Proof, Waterproof, Fireproof |
| Brand Name      | shangbairong                                       |
| Warranty        | More than 5 years                                  |
| Material        | Wood-plastic Composite Environmental Material      |
| Keywords        | Bathroom panels                                    |
| Usage           | Indoor Wall Panel Decoration                       |
| Color           | Customized Color                                   |
| Size            | Customized Sizes Support                           |
| Advantage       | Eco-friendly / 100% Waterproof                     |
| Design          | Mordern/Classic/3d                                 |