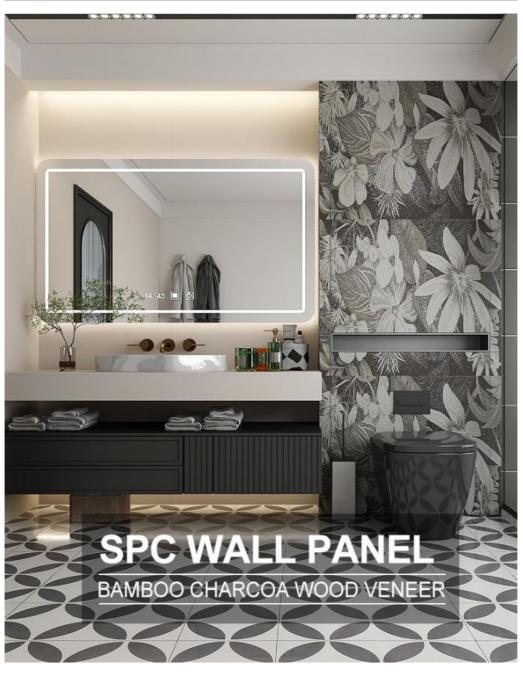

## SPC Wall Panel Bathroom Board Marble Crystal Board Toilet Waterproof Wall **Panel**

### **Product Specification**

. Highlight: Marble Crystal Board SPC Wall Panel, Bathroom Board SPC Wall Panel,

Waterproof SPC Wall Panel

Effect display

Our Product Introduction

#### 3. What can you buy from us?

Interior Wall Panel/Bamboo Crystal Wall Panel/Bamboo Charcoal Wood Veneer/WPC Wall Panel/PVC Wall Panel/Solid Wood Grille/Decor Wall Panel/PU Stone Wall Panel