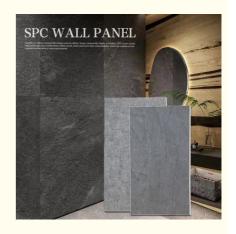

### **Product Specification**

. Highlight: Marble Crystal Board SPC Wall Panel, Bathroom Board SPC Wall Panel,

Waterproof SPC Wall Panel

Effect display

Our Product Introduction

## **Product Description**

| on              | Hotel                                              |
|-----------------|----------------------------------------------------|
| Place of Origin | China                                              |
| Product Name    | SPC Wall Panel                                     |
| Function        | Moisture-Proof, Mould-Proof, Waterproof, Fireproof |
| Brand Name      | shangbairong                                       |
| Warranty        | More than 5 years                                  |
| Material        | Wood-plastic Composite Environmental Material      |
| Keywords        | Bathroom panels                                    |
| Usage           | Indoor Wall Panel Decoration                       |
| Color           | Customized Color                                   |
| Size            | Customized Sizes Support                           |
| Advantage       | Eco-friendly / 100% Waterproof                     |
| Design          | Mordern/Classic/3d                                 |