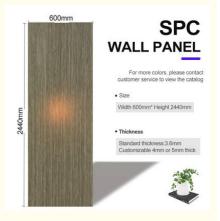

## **Product Description**

| on              | Hotel                                              |
|-----------------|----------------------------------------------------|
| Place of Origin | China                                              |
| Product Name    | SPC Wall Panel                                     |
| Function        | Moisture-Proof, Mould-Proof, Waterproof, Fireproof |
| Brand Name      | shangbairong                                       |
| Warranty        | More than 5 years                                  |
| Material        | Wood-plastic Composite Environmental Material      |
| Keywords        | Bathroom panels                                    |
| Usage           | Indoor Wall Panel Decoration                       |
| Color           | Customized Color                                   |
| Size            | Customized Sizes Support                           |
| Advantage       | Eco-friendly / 100% Waterproof                     |
| Design          | Mordern/Classic/3d                                 |