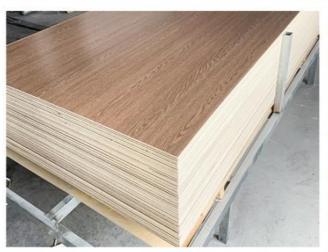

### **Product Specification**

. Highlight: Marble Crystal Board SPC Wall Panel, Bathroom Board SPC Wall Panel,

Waterproof SPC Wall Panel

Effect display

Our Product Introduction

## **Product Description**

| on              | Hotel                                              |
|-----------------|----------------------------------------------------|
| Place of Origin | China                                              |
| Product Name    | SPC Wall Panel                                     |
| Function        | Moisture-Proof, Mould-Proof, Waterproof, Fireproof |
| Brand Name      | shangbairong                                       |
| Warranty        | More than 5 years                                  |
| Material        | Wood-plastic Composite Environmental Material      |
| Keywords        | Bathroom panels                                    |
| Usage           | Indoor Wall Panel Decoration                       |
| Color           | Customized Color                                   |
| Size            | Customized Sizes Support                           |
| Advantage       | Eco-friendly / 100% Waterproof                     |
| Design          | Mordern/Classic/3d                                 |