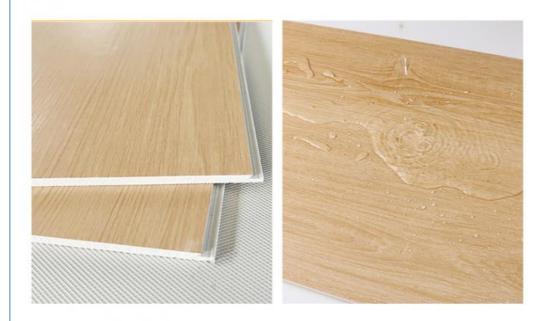

# LOCK BUCKLE DESIGN

Lock edge buckle design, tightly spliced, with good overall coherence, waterproof and impermeable, better alternative to ceramic tiles

## PRODUCTION BASIS

Main wood decorative panels, ecological wood grid panels, solid wood grid panels, SPC crystal flooring/wall panelsUV board, metal composite board, fiberglass board, suspended ceiling, wooden sound-absorbing board and other products.