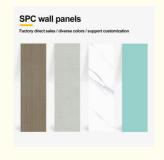

### **Product Specification**

. Highlight: Marble Crystal Board SPC Wall Panel, Bathroom Board SPC Wall Panel,

Waterproof SPC Wall Panel

Effect display

Our Product Introduction

## **Product Description**

| on              | Hotel                                              |
|-----------------|----------------------------------------------------|
| Place of Origin | China                                              |
| Product Name    | SPC Wall Panel                                     |
| Function        | Moisture-Proof, Mould-Proof, Waterproof, Fireproof |
| Brand Name      | shangbairong                                       |
| Warranty        | More than 5 years                                  |
| Material        | Wood-plastic Composite Environmental Material      |
| Keywords        | Bathroom panels                                    |
| Usage           | Indoor Wall Panel Decoration                       |
| Color           | Customized Color                                   |
| Size            | Customized Sizes Support                           |
| Advantage       | Eco-friendly / 100% Waterproof                     |
| Design          | Mordern/Classic/3d                                 |