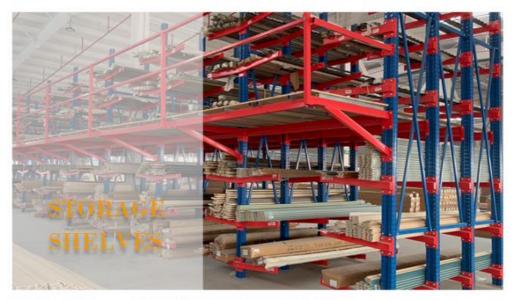

## 15,000-SQUARE-METER PLANT

A 15000 square meter production and storage workshop with sufficient supply of goods, multiple production lines running simultaneously, strong productivity, and fast delivery.