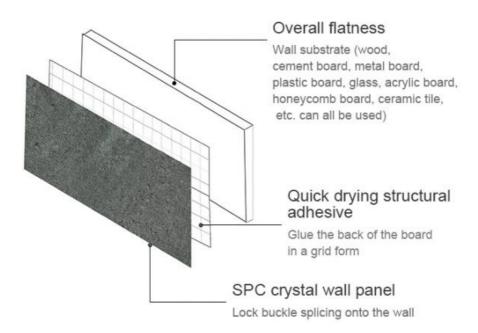

# LOCK BUCKLE DESIGN

Lock edge buckle design, tightly spliced, with good overall coherence, waterproof and impermeable, better alternative to ceramic tiles