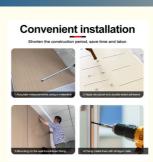

mber: Bamboo Charcoal Wood Veneer

• Minimum Order Quantity: • Price: 9.9

· Packaging Details: Package and shipping

• Delivery Time: 3-7days Payment Terms: T/T, D/P



### **Product Specification**

· Package: Carton Packaging +Pallet

• Fire Resistance: Class B1

Packed By Carton And Pallet · Packing:

1.22m · Width: · Origin: China

Bamboo Charcoal Wood Veneer Name:

Bamboo Charcoal Material: Waterproof,eco-friendly Feature: Size: 1220\*2440\*5/8mm

• Water Resistance: Yes

Modern,fashion Style:

· Highlight: TV Background Wall Panel,

Wood Grain Wall Panel,

**Bamboo Charcoal Wood Veneer Wall Panel** 

# **Product Display** To provide you with satisfactory service Width 1220mm, height 2440mm or customized

ge Ceiling,wall skirt,home,commercial,hotel renovation, etc

## More Images





Our Product Introduction

## Product Description

#### **Product Description**

| Item               | Value                                                                   |
|--------------------|-------------------------------------------------------------------------|
| Name               | Bamboo Charcoal Wood Veneer                                             |
| Material           | Wood-plastic Composite Environmental Material                           |
| Function           | More than 5 years                                                       |
| After-sale Service | Online technical support, Onsite Installation                           |
| Advantage          | Fireproof+waterproof+anti-scratch                                       |
| Usage              | Office building