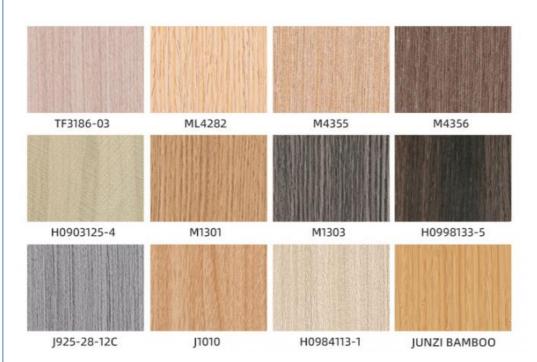

em               | Value                                                                   |
|--------------------|-------------------------------------------------------------------------|
| Name               | Bamboo Charcoal Wood Veneer                                             |
| Material           | Wood-plastic Composite Environmental Material                           |
| Function           | More than 5 years                                                       |
| After-sale Service | Online technical support, Onsite Installation                           |
| Advantage          | Fireproof+waterproof+anti-scratch                                       |
| Usage              | Office building ,Living room, Dining room, Bedroom, School, Supermarket |





## MULTICOLOR OPTIONS











马赛克黑色 PET Mosaic Black



## USAGE:

It is suitable for hotel conference hall, home decoration dado, background wall, etc







## **ABOUT US**

PARAMETER DISPLAY FASHIO DASUAN



## HIGH-END CUSTOM WOOD VENEER

## PRODUCTION BASE

Shanghai Zhuokang Wood Industry Co., LTD.,main pvc wall panel, wood solid grille, ecological wood Great Wall panel, U-shaped ceiling, square, wood sound-absorbing wall panel and other products.









| Shanghai zhuokang Wood Industry Co,Ltd. is company specializing in the production processing of wood veneer,coating board, Keding board, wood veneer background wall,dado board,edge strip,wood veneer.coating board, Keding,wood veneer background wall,dado board, edge strip and other products,with a complete scientific quality management system. The int