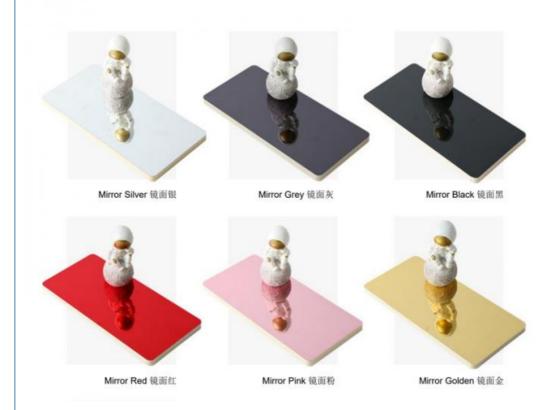

|
|--------------------|-------------------------------------------------------------------------|
| Name               | Bamboo Charcoal Wood Veneer                                             |
| Material           | Wood-plastic Composite Environmental Material                           |
| Function           | More than 5 years                                                       |
| After-sale Service | Online technical support, Onsite Installation                           |
| Advantage          | Fireproof+waterproof+anti-scratch                                       |
| Usage              | Office building ,Living room, Dining room, Bedroom, School, Supermarket |





## MULTICOLOR OPTIONS











马赛克黑色 PET Mosaic Black



## USAGE:

It is suitable for hotel conference hall, home decoration dado, background wall, etc







## **ABOUT US**

PARAMETER DISPLAY FASHIO DASUAN



## HIGH-END CUSTOM WOOD VENEER

## PRODUCTION BASE

Shanghai Zhuokang Wood Industry Co., LTD.,main pvc wall panel, wood solid grille, ecological wood Great Wall panel, U-shaped ceiling, square, wood sound-absorbing wall panel and other products.









| Shanghai zhuokang Wood Industry Co,Ltd. is company specializing in the production processing of wood veneer,coating board, Keding board, wood veneer background wall,dado board,edge strip,wood veneer.coating board, Keding,wood veneer background wall,dado board, edge strip and other products,with a complete scientific quality management system. The integrity, strength and product quali