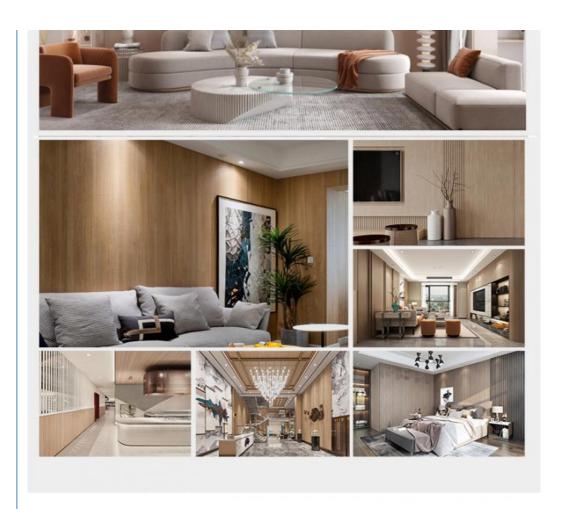

# **Product Display** To provide you with satisfactory service Width 1220mm, height 2440mm or customized

ge Ceiling,wall skirt,home,commercial,hotel renovation, etc

## More Images

Our Product Introduction

## Product Description