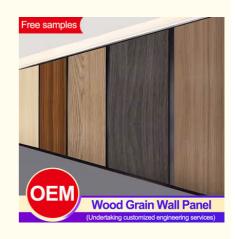

# Wood Grain Wall Panel Bamboo Charcoal Wood Veneer TV Background

• Water Resistance: Yes

Modern,fashion Style:

· Highlight: TV Background Wall Panel,

Wood Grain Wall Panel,

**Bamboo Charcoal Wood Veneer Wall Panel** 