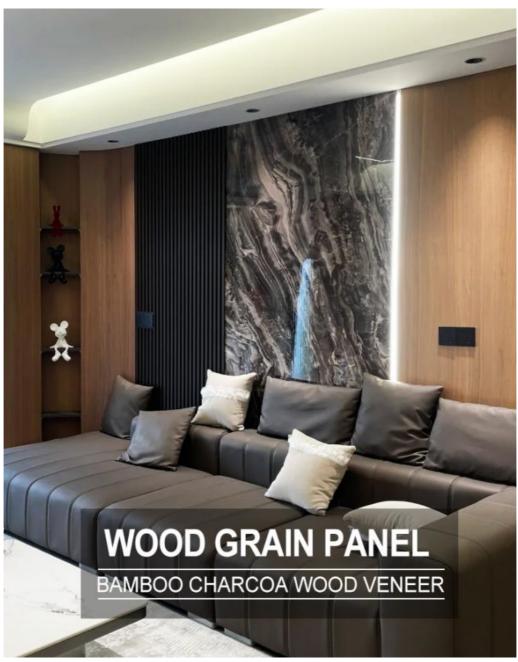

# Wood Grain Wall Panel Bamboo Charcoal Wood Veneer TV Background

# **Product Display** To provide you with satisfactory service Width 1220mm, height 2440mm or customized

ge Ceiling,wall skirt,home,commercial,hotel renovation, etc