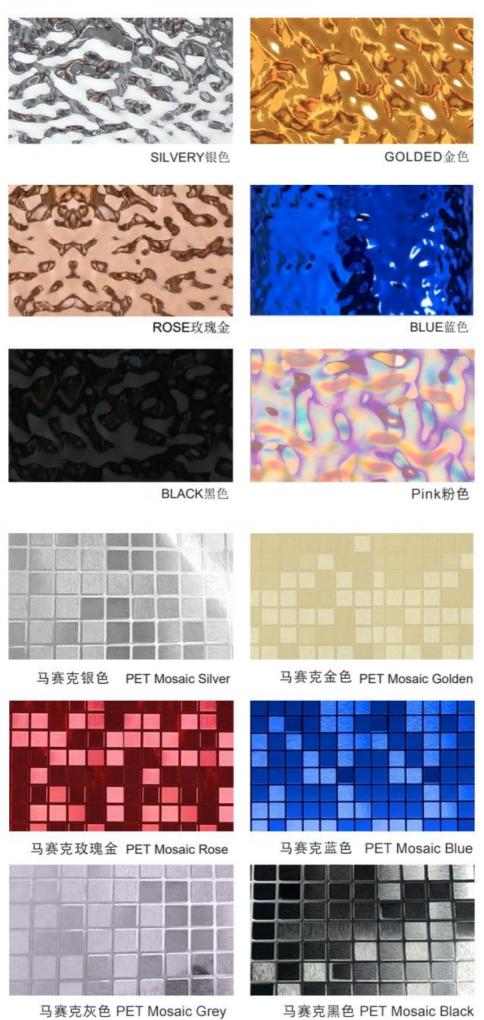

| Value                                                                   |
|--------------------|-------------------------------------------------------------------------|
| Name               | Bamboo Charcoal Wood Veneer                                             |
| Material           | Wood-plastic Composite Environmental Material                           |
| Function           | More than 5 years                                                       |
| After-sale Service | Online technical support, Onsite Installation                           |
| Advantage          | Fireproof+waterproof+anti-scratch                                       |
| Usage              | Office building ,Living room, Dining room, Bedroom, School, Supermarket |





## MULTICOLOR OPTIONS











马赛克黑色 PET Mosaic Black



## USAGE:

It is suitable for hotel conference hall, home decoration dado, background wall, etc







## **ABOUT US**

PARAMETER DISPLAY FASHIO DASUAN



## HIGH-END CUSTOM WOOD VENEER

## PRODUCTION BASE

Shanghai Zhuokang Wood Industry Co., LTD.,main pvc wall panel, wood solid grille, ecological wood Great Wall panel, U-shaped ceiling, square, wood sound-absorbing wall panel and other products.









| Shanghai zhuokang Wood Industry Co,Ltd. is company specializing in the production processing of wood veneer,coating board, Keding board, wood veneer background wall,dado board,edge strip,wood veneer.coating board, Keding,wood veneer background wall,dado board, edge strip and other products,with a complete scientific quality management system. The integrity,