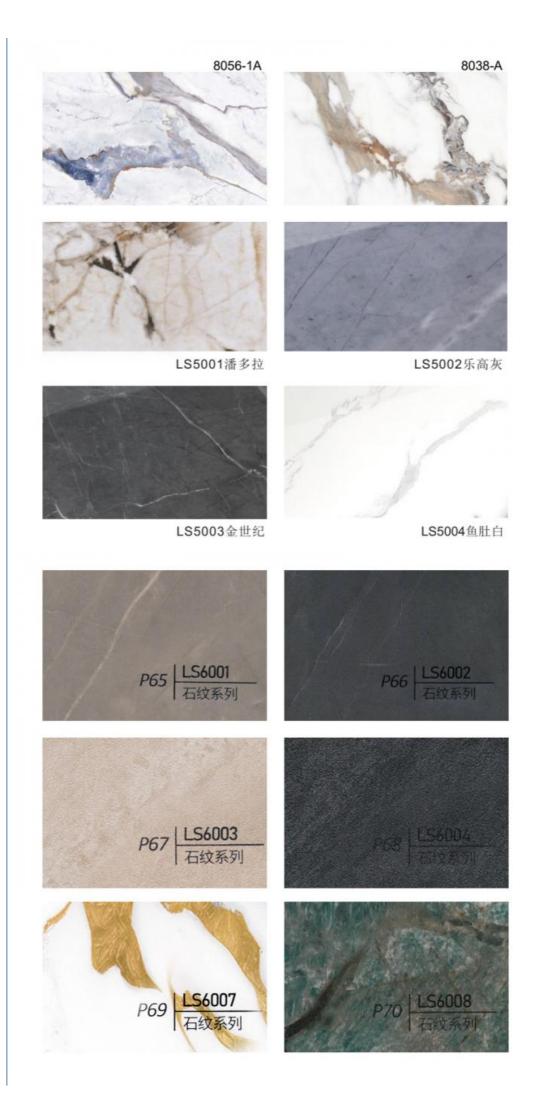

| Value                                                                   |
|--------------------|-------------------------------------------------------------------------|
| Name               | Bamboo Charcoal Wood Veneer                                             |
| Material           | Wood-plastic Composite Environmental Material                           |
| Function           | More than 5 years                                                       |
| After-sale Service | Online technical support, Onsite Installation                           |
| Advantage          | Fireproof+waterproof+anti-scratch                                       |
| Usage              | Office building ,Living room, Dining room, Bedroom, School, Supermarket |





## MULTICOLOR OPTIONS











马赛克黑色 PET Mosaic Black



## USAGE:

It is suitable for hotel conference hall, home decoration dado, background wall, etc







## **ABOUT US**

PARAMETER DISPLAY FASHIO DASUAN



## HIGH-END CUSTOM WOOD VENEER

## PRODUCTION BASE

Shanghai Zhuokang Wood Industry Co., LTD.,main pvc wall panel, wood solid grille, ecological wood Great Wall panel, U-shaped ceiling, square, wood sound-absorbing wall panel and other products.









| Shanghai zhuokang Wood Industry Co,Ltd. is company specializing in the production processing of wood veneer,coating board, Keding board, wood veneer background wall,dado board,edge strip,wood veneer.coating board, Keding,wood veneer background wall,dado board, edge strip and other products,with a complete scientific quality management system. The integrity