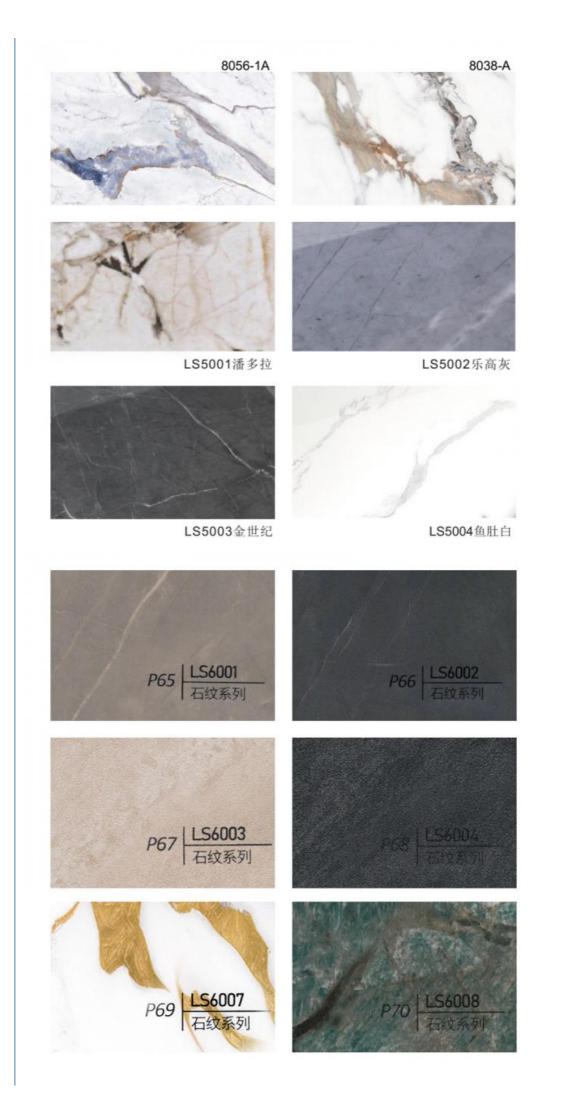

# COLOUR - Tex ture Metal series

PVC WALL PANEL

GOLDED金色

SILVERY银色

BLUE蓝色

ROSE玫瑰金

Pink粉色

BLACK黑色