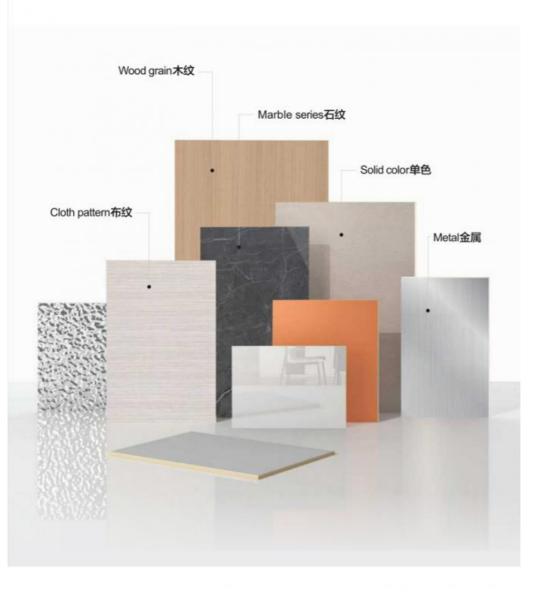

|  |  |
|-------------------------------------------------------------------------------|--|--|
| Bamboo Charcoal Wood Veneer                                                   |  |  |
| Wood-plastic Composite Environmental Material                                 |  |  |
| More than 5 years                                                             |  |  |
| Online technical support, Onsite Installation                                 |  |  |
| Fireproof+waterproof+anti-scratch                                             |  |  |
| Usage Office building ,Living room, Dining room, Bedroom, School, Supermarket |  |  |
|                                                                               |  |  |

# WALL PANEL

Bamboo Charcoal Wood Veneer







# COLOUR - Tex ture Metal series

PVC WALL PANEL







GOLDED金色



SILVERY银色



BLUE蓝色



ROSE玫瑰金



Pink粉色



BLACK黑色



马赛克金色 PET Mosaic Golden



马赛克银色 PET Mosaic Silver



马赛克玫瑰金 PET Mosaic Rose



马赛克灰色 PET Mosaic Grey



马赛克蓝色 PET Mosaic Blue



马赛克黑色 PET Mosaic Black



# USAGE:

It is suitable for hotel conference hall, home decoration dado, background wall, etc









ABOUT US

# HIGH-END CUSTOM WOOD VENEER

# **PRODUCTION BASE**

Shanghai Zhuokang Wood Industry Co., LTD., main pvc wall panel, wood solid grille, ecological wood Great Wall panel, U-shaped ceiling, square, wood sound-absorbing wall panel and other products.



**Company Profile** 

Shanghai zhuokang Wood Industry Co,Ltd. is company specializing in the production processing of wood veneer, coating board, Ked