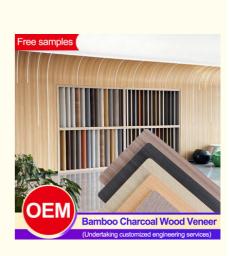

# Bamboo Charcoal Wood Veneer Colorful TV Background Wall For Indoor Decorative Panel

Bamboo Charcoal Wood Veneer

Package and shipping

- China
- Bamboo Charcoal Wood Veneer
- Bamboo Charcoal
  - Waterproof,eco-friendly
    - 1220\*2440\*5/8mm
    - Yes
    - Modern,fashion

Colorful Bamboo Charcoal Wood Veneer, Indoor Decorative Bamboo Charcoal Wood Veneer