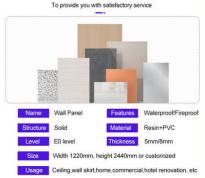

## **Product Specification**

- Package:
- Fire Resistance:
- Packing:
- Width:
- Origin:
- Name:
- Material:
- Feature:
- Size:
- Water Resistance:
- Style:
- Highlight:

| Carton Packaging +Pallet |  |
|--------------------------|--|
| Class B1                 |  |

## **Product Description**

| Value                                                                         |  |  |
|-------------------------------------------------------------------------------|--|--|
| Bamboo Charcoal Wood Veneer                                                   |  |  |
| Wood-plastic Composite Environmental Material                                 |  |  |
| More than 5 years                                                             |  |  |
| Online technical support, Onsite Installation                                 |  |  |
| Fireproof+waterproof+anti-scratch                                             |  |  |
| Usage Office building ,Living room, Dining room, Bedroom, School, Supermarket |  |  |
|                                                                               |  |  |

# WALL PANEL

Bamboo Charcoal Wood Veneer