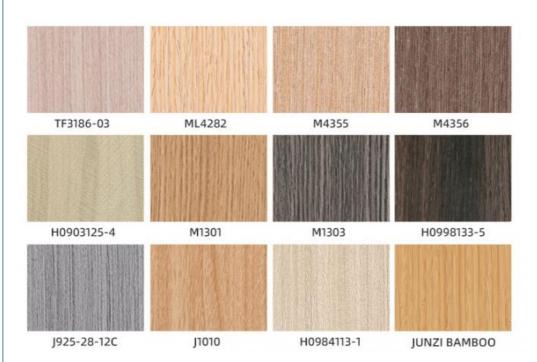

tem               | Value                                                                   |
|--------------------|-------------------------------------------------------------------------|
| Name               | Bamboo Charcoal Wood Veneer                                             |
| Material           | Wood-plastic Composite Environmental Material                           |
| Function           | More than 5 years                                                       |
| After-sale Service | Online technical support, Onsite Installation                           |
| Advantage          | Fireproof+waterproof+anti-scratch                                       |
| Usage              | Office building ,Living room, Dining room, Bedroom, School, Supermarket |





# MULTICOLOR OPTIONS











马赛克黑色 PET Mosaic Black



# USAGE:

It is suitable for hotel conference hall, home decoration dado, background wall, etc







# **ABOUT US**

PARAMETER DISPLAY FASHIO DASUAN



# HIGH-END CUSTOM WOOD VENEER

# PRODUCTION BASE

Shanghai Zhuokang Wood Industry Co., LTD.,main pvc wall panel, wood solid grille, ecological wood Great Wall panel, U-shaped ceiling, square, wood sound-absorbing wall panel and other products.









| Shanghai zhuokang Wood Industry Co,Ltd. is company specializing in the production processing of wood veneer,coating board, Keding board, wood veneer background wall,dado board,edge strip,wood veneer.coating board, Keding,wood veneer background wall,dado board, edge strip and other products,with a complete scientific quality management system. The integri