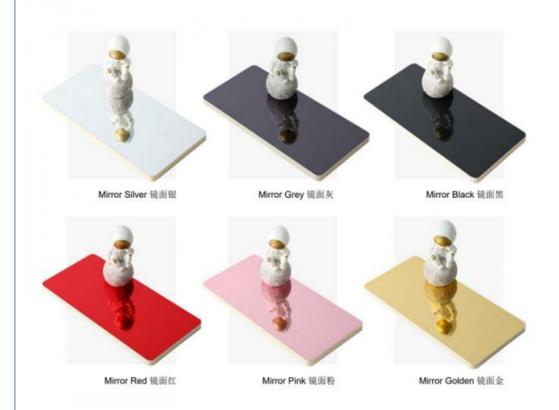

|
|--------------------|-------------------------------------------------------------------------|
| Name               | Bamboo Charcoal Wood Veneer                                             |
| Material           | Wood-plastic Composite Environmental Material                           |
| Function           | More than 5 years                                                       |
| After-sale Service | Online technical support, Onsite Installation                           |
| Advantage          | Fireproof+waterproof+anti-scratch                                       |
| Usage              | Office building ,Living room, Dining room, Bedroom, School, Supermarket |





# MULTICOLOR OPTIONS











马赛克黑色 PET Mosaic Black



# USAGE:

It is suitable for hotel conference hall, home decoration dado, background wall, etc







# **ABOUT US**

PARAMETER DISPLAY FASHIO DASUAN



# HIGH-END CUSTOM WOOD VENEER

# PRODUCTION BASE

Shanghai Zhuokang Wood Industry Co., LTD.,main pvc wall panel, wood solid grille, ecological wood Great Wall panel, U-shaped ceiling, square, wood sound-absorbing wall panel and other products.









| Shanghai zhuokang Wood Industry Co,Ltd. is company specializing in the production processing of wood veneer,coating board, Keding board, wood veneer background wall,dado board,edge strip,wood veneer.coating board, Keding,wood veneer background wall,dado board, edge strip and other products,with a complete scientific quality management system. The integrity, strength and product quality o