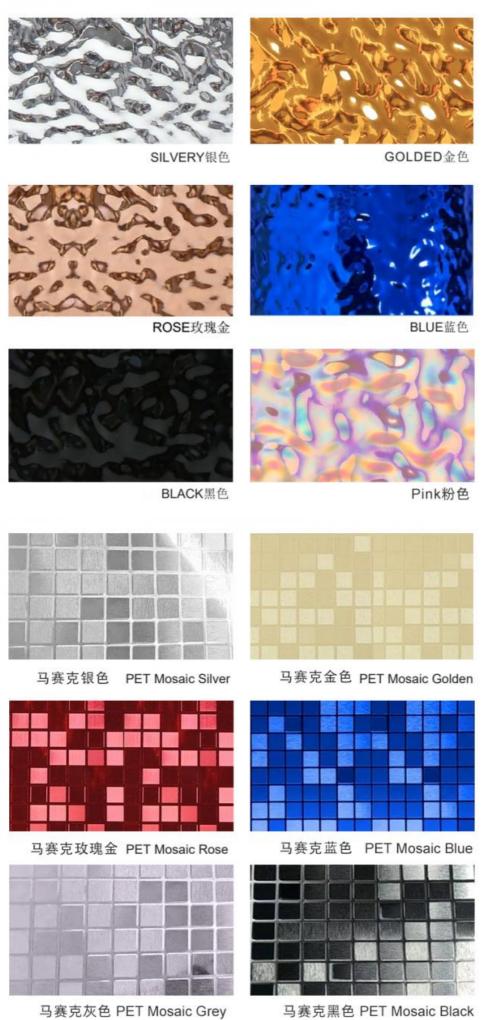

| Value                                                                   |
|--------------------|-------------------------------------------------------------------------|
| Name               | Bamboo Charcoal Wood Veneer                                             |
| Material           | Wood-plastic Composite Environmental Material                           |
| Function           | More than 5 years                                                       |
| After-sale Service | Online technical support, Onsite Installation                           |
| Advantage          | Fireproof+waterproof+anti-scratch                                       |
| Usage              | Office building ,Living room, Dining room, Bedroom, School, Supermarket |





# MULTICOLOR OPTIONS











马赛克黑色 PET Mosaic Black



# USAGE:

It is suitable for hotel conference hall, home decoration dado, background wall, etc







# **ABOUT US**

PARAMETER DISPLAY FASHIO DASUAN



# HIGH-END CUSTOM WOOD VENEER

# PRODUCTION BASE

Shanghai Zhuokang Wood Industry Co., LTD.,main pvc wall panel, wood solid grille, ecological wood Great Wall panel, U-shaped ceiling, square, wood sound-absorbing wall panel and other products.









| Shanghai zhuokang Wood Industry Co,Ltd. is company specializing in the production processing of wood veneer,coating board, Keding board, wood veneer background wall,dado board,edge strip,wood veneer.coating board, Keding,wood veneer background wall,dado board, edge strip and other products,with a complete scientific quality management system. The integrity, stre