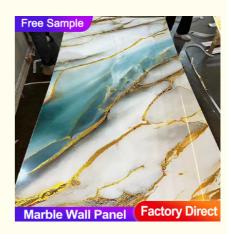

### Marble Wall Panel Bamboo Wood Fiber Background Wall Fireproof **Board**

• Water Resistance: Yes

Modern,fashion Style:

· Highlight: Fireproof Bamboo Fiber Wall Panel,

Marble Bamboo Fiber Wall Panel,

**Background Wall Bamboo Fiber Wall Panel** 