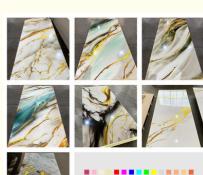

oo Wood Fiber Background Wall Fireproof **Board**

#### **Basic Information**

. Place of Origin: CHina

Brand Name: Shangbairong · Certification: **ROSH** 

Bamboo Charcoal Wood Veneer Model Number:

• Minimum Order Quantity: • Price: 9.9

· Packaging Details: Package and shipping

• Delivery Time: 3-7days Payment Terms: T/T, D/P



### **Product Specification**

· Package: Carton Packaging +Pallet

• Fire Resistance: Class B1

Packed By Carton And Pallet · Packing:

1.22m · Width: · Origin: China

Bamboo Charcoal Wood Veneer Name:

Bamboo Charcoal Material: Feature: Waterproof,eco-friendly Size: 1220\*2440\*5/8mm

• Water Resistance: Yes

Modern,fashion Style:

· Highlight: Fireproof Bamboo Fiber Wall Panel,

Marble Bamboo Fiber Wall Panel,

**Background Wall Bamboo Fiber Wall Panel** 





### More Images





Our Product Introduction

### Product Description

#### **Product Description**

| Item               | Value                                                                   |
|--------------------|-------------------------------------------------------------------------|
| Name               | Bamboo Charcoal Wood Veneer                                             |
| Material           | Wood-plastic Composite Environmental Material                           |
| Function           | More than 5 years                                                       |
| After-sale Service | Online technical support, Onsite Installation                           |
| Advantage          | Fireproof+waterproof+anti-scratch                                       |
| Usage