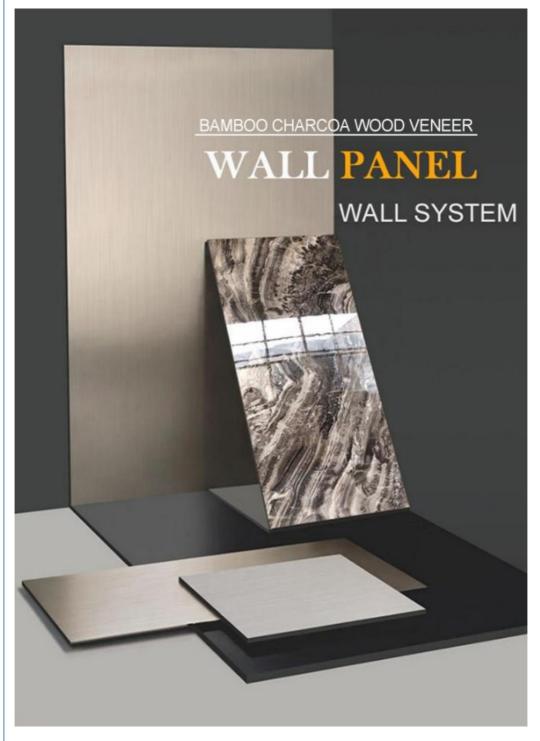

### Marble Wall Panel Bamboo Wood Fiber Background Wall Fireproof **Board**

### **Product Specification**

· Package: Carton Packaging +Pallet

• Fire Resistance: Class B1

Packed By Carton And Pallet · Packing:

1.22m · Width: · Origin: China

Bamboo Charcoal Wood Veneer Name:

Bamboo Charcoal Material: Feature: Waterproof,eco-friendly Size: 1220\*2440\*5/8mm