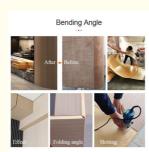

### **Product Specification**

· Package: Carton Packaging +Pallet

• Fire Resistance: Class B1

Packed By Carton And Pallet · Packing:

1.22m · Width: · Origin: China

Bamboo Charcoal Wood Veneer Name:

Bamboo Charcoal Material: Feature: Waterproof,eco-friendly Size: 1220\*2440\*5/8mm

• Water Resistance: Yes

Modern,fashion Style:

· Highlight: Fireproof Bamboo Fiber Wall Panel,

Marble Bamboo Fiber Wall Panel,

**Background Wall Bamboo Fiber Wall Panel** 