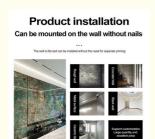

und Wall Fireproof **Board**

#### **Basic Information**

. Place of Origin: CHina

Brand Name: Shangbairong · Certification: **ROSH** 

Bamboo Charcoal Wood Veneer Model Number:

• Minimum Order Quantity: • Price: 9.9

· Packaging Details: Package and shipping

• Delivery Time: 3-7days Payment Terms: T/T, D/P



### **Product Specification**

· Package: Carton Packaging +Pallet

• Fire Resistance: Class B1

Packed By Carton And Pallet · Packing:

1.22m · Width: · Origin: China

Bamboo Charcoal Wood Veneer Name:

Bamboo Charcoal Material: Feature: Waterproof,eco-friendly Size: 1220\*2440\*5/8mm

• Water Resistance: Yes

Modern,fashion Style:

· Highlight: Fireproof Bamboo Fiber Wall Panel,

Marble Bamboo Fiber Wall Panel,

**Background Wall Bamboo Fiber Wall Panel** 





### More Images





Our Product Introduction

### Product Description

#### **Product Description**

| Item               | Value                                                                   |
|--------------------|-------------------------------------------------------------------------|
| Name               | Bamboo Charcoal Wood Veneer                                             |
| Material           | Wood-plastic Composite Environmental Material                           |
| Function           | More than 5 years                                                       |
| After-sale Service | Online technical support, Onsite Installation                           |
| Advantage          | Fireproof+waterproof+anti-scratch                                       |
| Usage              | Office buildi