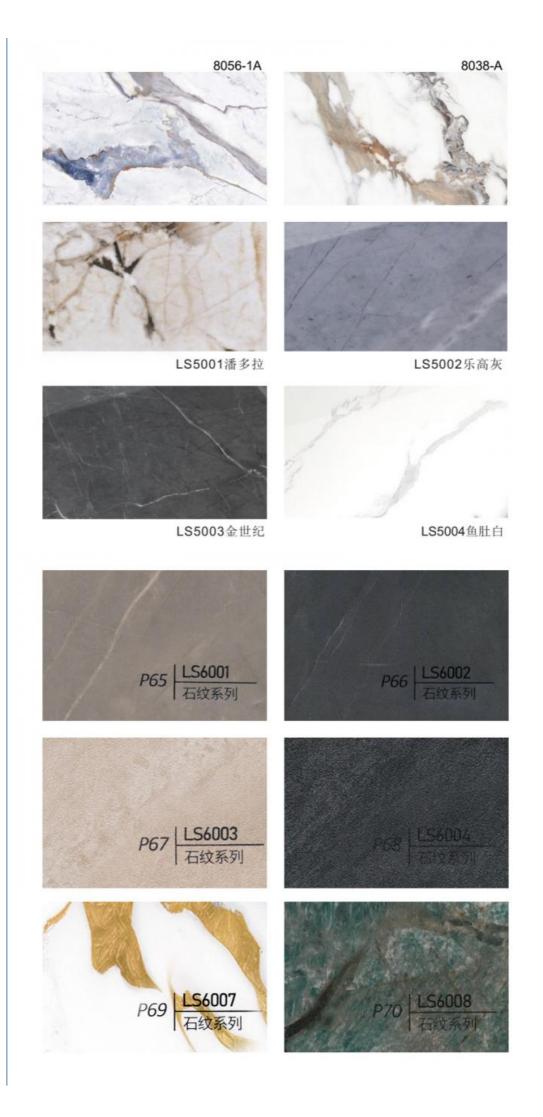

| Value                                                                   |
|--------------------|-------------------------------------------------------------------------|
| Name               | Bamboo Charcoal Wood Veneer                                             |
| Material           | Wood-plastic Composite Environmental Material                           |
| Function           | More than 5 years                                                       |
| After-sale Service | Online technical support, Onsite Installation                           |
| Advantage          | Fireproof+waterproof+anti-scratch                                       |
| Usage              | Office building ,Living room, Dining room, Bedroom, School, Supermarket |





# MULTICOLOR OPTIONS











马赛克黑色 PET Mosaic Black



# USAGE:

It is suitable for hotel conference hall, home decoration dado, background wall, etc







# **ABOUT US**

PARAMETER DISPLAY FASHIO DASUAN



# HIGH-END CUSTOM WOOD VENEER

# PRODUCTION BASE

Shanghai Zhuokang Wood Industry Co., LTD.,main pvc wall panel, wood solid grille, ecological wood Great Wall panel, U-shaped ceiling, square, wood sound-absorbing wall panel and other products.









| Shanghai zhuokang Wood Industry Co,Ltd. is company specializing in the production processing of wood veneer,coating board, Keding board, wood veneer background wall,dado board,edge strip,wood veneer.coating board, Keding,wood veneer background wall,dado board, edge strip and other products,with a complete scientific quality management system. The integrity, st