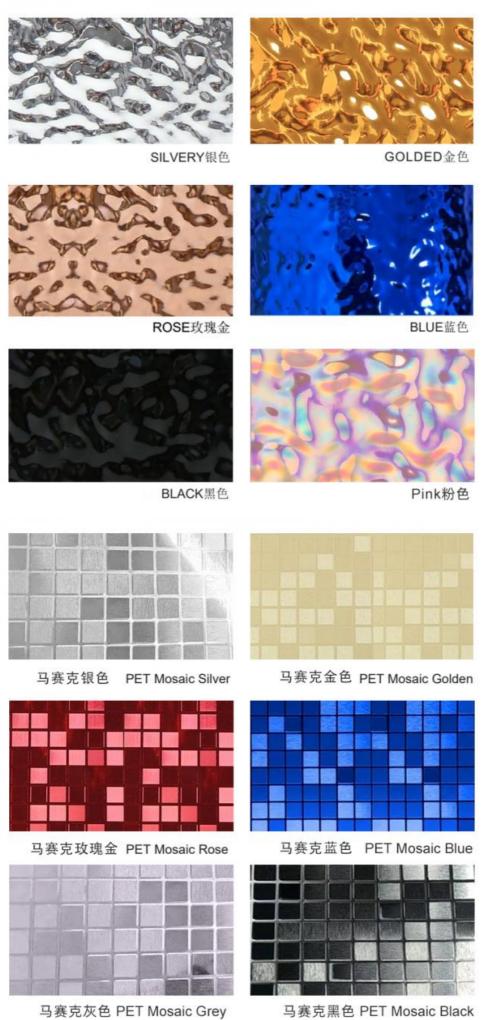

|
|--------------------|-------------------------------------------------------------------------|
| Name               | Bamboo Charcoal Wood Veneer                                             |
| Material           | Wood-plastic Composite Environmental Material                           |
| Function           | More than 5 years                                                       |
| After-sale Service | Online technical support, Onsite Installation                           |
| Advantage          | Fireproof+waterproof+anti-scratch                                       |
| Usage              | Office building ,Living room, Dining room, Bedroom, School, Supermarket |

# **WALL PANEL**

# Bamboo Charcoal Wood Veneer





# MULTICOLOR OPTIONS











马赛克黑色 PET Mosaic Black



## USAGE:

It is suitable for hotel conference hall, home decoration dado, background wall, etc







## **ABOUT US**

PARAMETER DISPLAY FASHIO DASUAN



# HIGH-END CUSTOM WOOD VENEER

# PRODUCTION BASE

Shanghai Zhuokang Wood Industry Co., LTD.,main pvc wall panel, wood solid grille, ecological wood Great Wall panel, U-shaped ceiling, square, wood sound-absorbing wall panel and other products.









| Shanghai zhuokang Wood Industry Co,Ltd. is company specializing in the production processing of wood veneer,coating board, Keding board, wood veneer background wall,dado board,edge strip,wood veneer.coating board, Keding,wood veneer background wall,dado board, edge strip and other products,with a complete scientific quality management system. The integrity, st