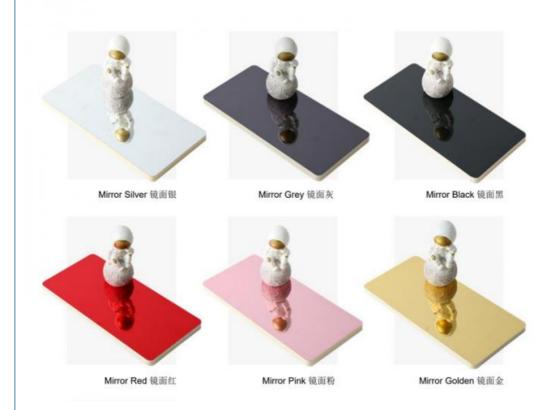

|
|--------------------|-------------------------------------------------------------------------|
| Name               | Bamboo Charcoal Wood Veneer                                             |
| Material           | Wood-plastic Composite Environmental Material                           |
| Function           | More than 5 years                                                       |
| After-sale Service | Online technical support, Onsite Installation                           |
| Advantage          | Fireproof+waterproof+anti-scratch                                       |
| Usage              | Office building ,Living room, Dining room, Bedroom, School, Supermarket |

# **WALL PANEL**

# Bamboo Charcoal Wood Veneer





# MULTICOLOR OPTIONS











马赛克黑色 PET Mosaic Black



## USAGE:

It is suitable for hotel conference hall, home decoration dado, background wall, etc







## **ABOUT US**

PARAMETER DISPLAY FASHIO DASUAN



# HIGH-END CUSTOM WOOD VENEER

# PRODUCTION BASE

Shanghai Zhuokang Wood Industry Co., LTD.,main pvc wall panel, wood solid grille, ecological wood Great Wall panel, U-shaped ceiling, square, wood sound-absorbing wall panel and other products.









| Shanghai zhuokang Wood Industry Co,Ltd. is company specializing in the production processing of wood veneer,coating board, Keding board, wood veneer background wall,dado board,edge strip,wood veneer.coating board, Keding,wood veneer background wall,dado board, edge strip and other products,with a complete scientific quality management system. The integrity, strength and product quality