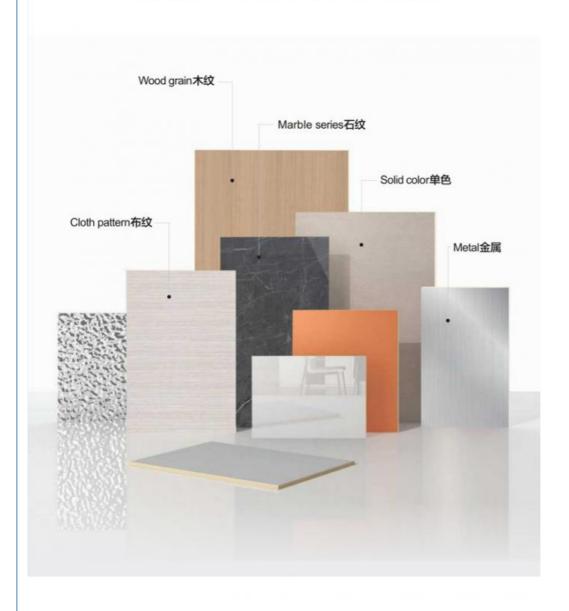

ue                                                                   |
|--------------------|-------------------------------------------------------------------------|
| Name               | Bamboo Charcoal Wood Veneer                                             |
| Material           | Wood-plastic Composite Environmental Material                           |
| Function           | More than 5 years                                                       |
| After-sale Service | Online technical support, Onsite Installation                           |
| Advantage          | Fireproof+waterproof+anti-scratch                                       |
| Usage              | Office building ,Living room, Dining room, Bedroom, School, Supermarket |

# **WALL PANEL**

# Bamboo Charcoal Wood Veneer





# MULTICOLOR OPTIONS











马赛克黑色 PET Mosaic Black



## USAGE:

It is suitable for hotel conference hall, home decoration dado, background wall, etc







## **ABOUT US**

PARAMETER DISPLAY FASHIO DASUAN



# HIGH-END CUSTOM WOOD VENEER

# PRODUCTION BASE

Shanghai Zhuokang Wood Industry Co., LTD.,main pvc wall panel, wood solid grille, ecological wood Great Wall panel, U-shaped ceiling, square, wood sound-absorbing wall panel and other products.









| Shanghai zhuokang Wood Industry Co,Ltd. is company specializing in the production processing of wood veneer,coating board, Keding board, wood veneer background wall,dado board,edge strip,wood veneer.coating board, Keding,wood veneer background wall,dado board, edge strip and other products,with a complete scientific quality ma