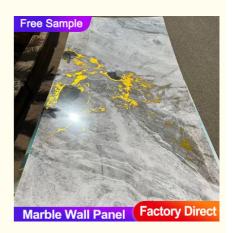

### Bamboo Charcoal Wood Veneer Marble Wall Panel Eco-Friendly Fire **Prevention Indoor Decorative Panel**

# Bamboo Charcoal Wood Veneer