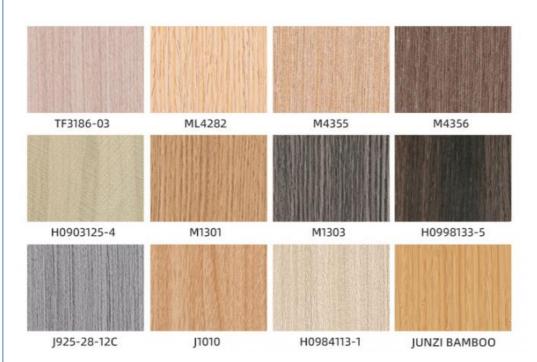

|
|--------------------|-------------------------------------------------------------------------|
| Name               | Bamboo Charcoal Wood Veneer                                             |
| Material           | Wood-plastic Composite Environmental Material                           |
| Function           | More than 5 years                                                       |
| After-sale Service | Online technical support, Onsite Installation                           |
| Advantage          | Fireproof+waterproof+anti-scratch                                       |
| Usage              | Office building ,Living room, Dining room, Bedroom, School, Supermarket |

# **WALL PANEL**

# Bamboo Charcoal Wood Veneer





# MULTICOLOR OPTIONS











马赛克黑色 PET Mosaic Black



## USAGE:

It is suitable for hotel conference hall, home decoration dado, background wall, etc







## **ABOUT US**

PARAMETER DISPLAY FASHIO DASUAN



# HIGH-END CUSTOM WOOD VENEER

# PRODUCTION BASE

Shanghai Zhuokang Wood Industry Co., LTD.,main pvc wall panel, wood solid grille, ecological wood Great Wall panel, U-shaped ceiling, square, wood sound-absorbing wall panel and other products.









| Shanghai zhuokang Wood Industry Co,Ltd. is company specializing in the production processing of wood veneer,coating board, Keding board, wood veneer background wall,dado board,edge strip,wood veneer.coating board, Keding,wood veneer background wall,dado board, edge strip and other products,with a complete scientific quality management system. The integ