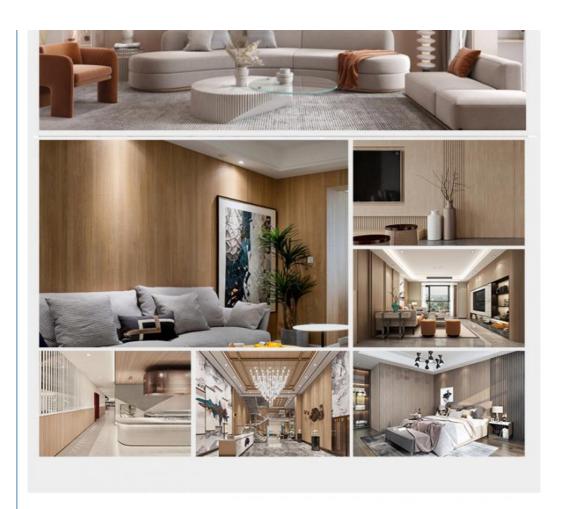

#### **Product Display** To provide you with satisfactory service

Width 1220mm, height 2440mm or customized Ceiling,wall skirt,home,commercial,hotel renovation, etc

### More Images

Our Product Introduction

## USAGE:

It is suitable for hotel conference hall, home decoration dado, background wall, etc