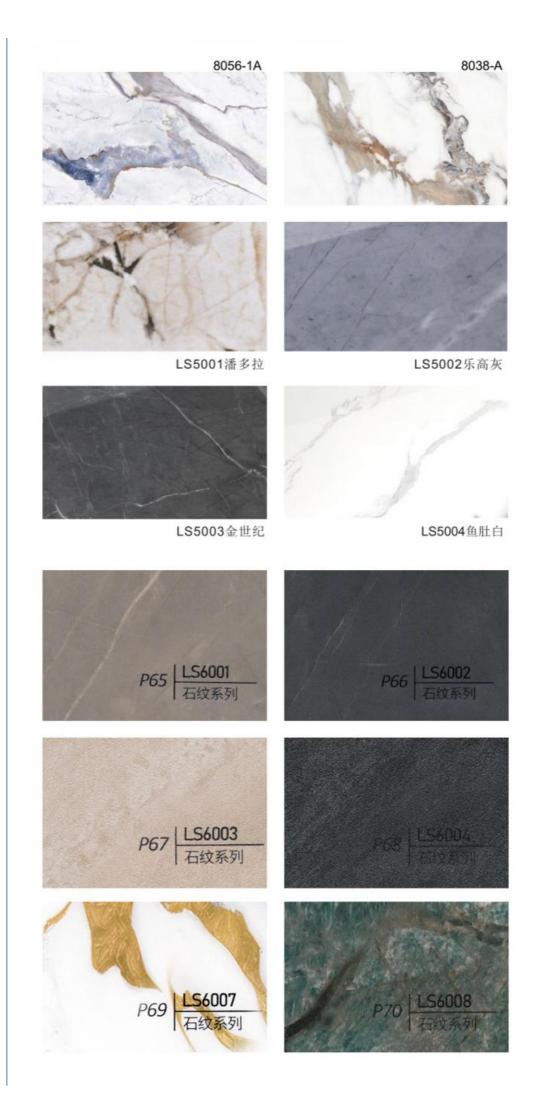

|
|--------------------|-------------------------------------------------------------------------|
| Name               | Bamboo Charcoal Wood Veneer                                             |
| Material           | Wood-plastic Composite Environmental Material                           |
| Function           | More than 5 years                                                       |
| After-sale Service | Online technical support, Onsite Installation                           |
| Advantage          | Fireproof+waterproof+anti-scratch                                       |
| Usage              | Office building ,Living room, Dining room, Bedroom, School, Supermarket |

# **WALL PANEL**

# Bamboo Charcoal Wood Veneer





# MULTICOLOR OPTIONS











马赛克黑色 PET Mosaic Black



## USAGE:

It is suitable for hotel conference hall, home decoration dado, background wall, etc







## **ABOUT US**

PARAMETER DISPLAY FASHIO DASUAN



# HIGH-END CUSTOM WOOD VENEER

# PRODUCTION BASE

Shanghai Zhuokang Wood Industry Co., LTD.,main pvc wall panel, wood solid grille, ecological wood Great Wall panel, U-shaped ceiling, square, wood sound-absorbing wall panel and other products.









| Shanghai zhuokang Wood Industry Co,Ltd. is company specializing in the production processing of wood veneer,coating board, Keding board, wood veneer background wall,dado board,edge strip,wood veneer.coating board, Keding,wood veneer background wall,dado board, edge strip and other products,with a complete scientific quality management system. The integrity,