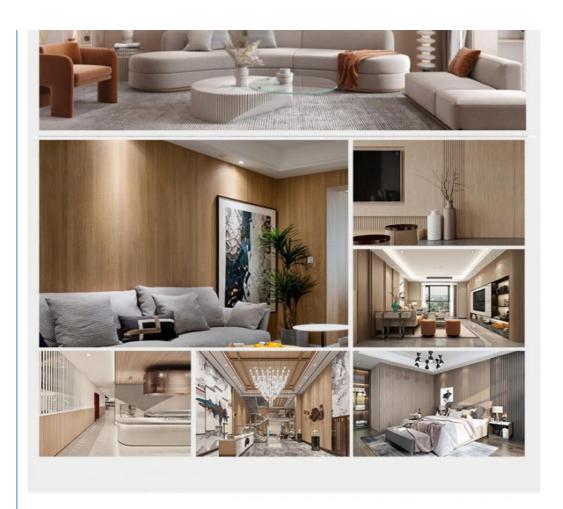

----|
| Name               | Bamboo Charcoal Wood Veneer                                             |
| Material           | Wood-plastic Composite Environmental Material                           |
| Function           | More than 5 years                                                       |
| After-sale Service | Online technical support, Onsite Installation                           |
| Advantage          | Fireproof+waterproof+anti-scratch                                       |
| Usage              | Office building ,Living room, Dining room, Bedroom, School, Supermarket |

# **WALL PANEL**

# Bamboo Charcoal Wood Veneer





# MULTICOLOR OPTIONS











马赛克黑色 PET Mosaic Black



# USAGE:

It is suitable for hotel conference hall, home decoration dado, background wall, etc







# **ABOUT US**

PARAMETER DISPLAY FASHIO DASUAN



# HIGH-END CUSTOM WOOD VENEER

# PRODUCTION BASE

Shanghai Zhuokang Wood Industry Co., LTD.,main pvc wall panel, wood solid grille, ecological wood Great Wall panel, U-shaped ceiling, square, wood sound-absorbing wall panel and other products.









| Shanghai zhuokang Wood Industry Co,Ltd. is company specializing in the production processing of wood veneer,coating board, Keding board, wood veneer background wall,dado board,edge strip,wood veneer.coating board, Keding,wood veneer background wall,dado board, edge strip and other products,with a complete scientific quality management system. The integrity, strength and product quality of Shanghai zhuokang Wood Industry Co., Ltd. have been recognized by the industry.