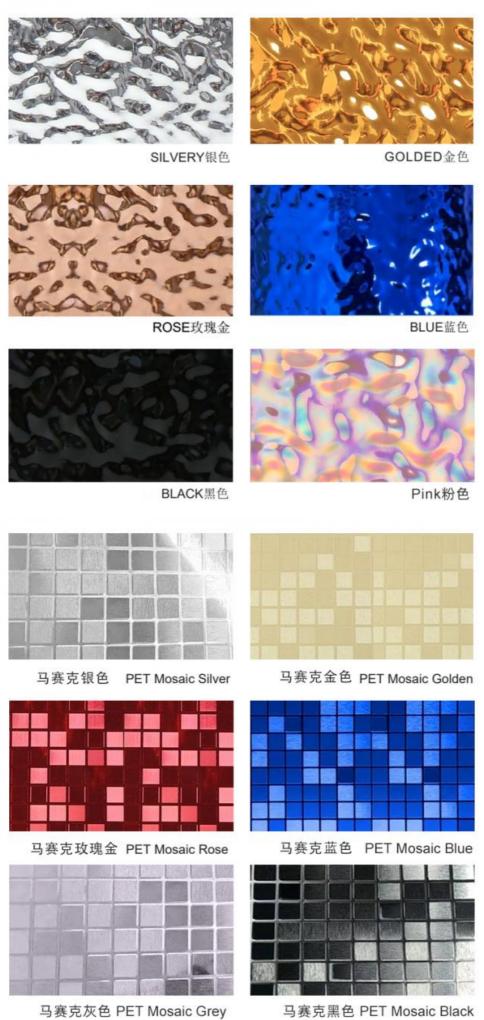

|
|--------------------|-------------------------------------------------------------------------|
| Name               | Bamboo Charcoal Wood Veneer                                             |
| Material           | Wood-plastic Composite Environmental Material                           |
| Function           | More than 5 years                                                       |
| After-sale Service | Online technical support, Onsite Installation                           |
| Advantage          | Fireproof+waterproof+anti-scratch                                       |
| Usage              | Office building ,Living room, Dining room, Bedroom, School, Supermarket |

# **WALL PANEL**

# Bamboo Charcoal Wood Veneer





# MULTICOLOR OPTIONS











马赛克黑色 PET Mosaic Black



# USAGE:

It is suitable for hotel conference hall, home decoration dado, background wall, etc







# **ABOUT US**

PARAMETER DISPLAY FASHIO DASUAN



# HIGH-END CUSTOM WOOD VENEER

# PRODUCTION BASE

Shanghai Zhuokang Wood Industry Co., LTD.,main pvc wall panel, wood solid grille, ecological wood Great Wall panel, U-shaped ceiling, square, wood sound-absorbing wall panel and other products.









| Shanghai zhuokang Wood Industry Co,Ltd. is company specializing in the production processing of wood veneer,coating board, Keding board, wood veneer background wall,dado board,edge strip,wood veneer.coating board, Keding,wood veneer background wall,dado board, edge strip and other products,with a complete scientific quality management system. The integrity, stre