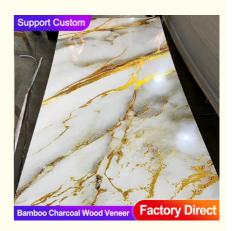

## Bamboo Charcoal Wood Veneer Marble Sheet Eco-Friendly And Fire **Prevention Indoor Decorative Panel**

# Bamboo Charcoal Wood Veneer