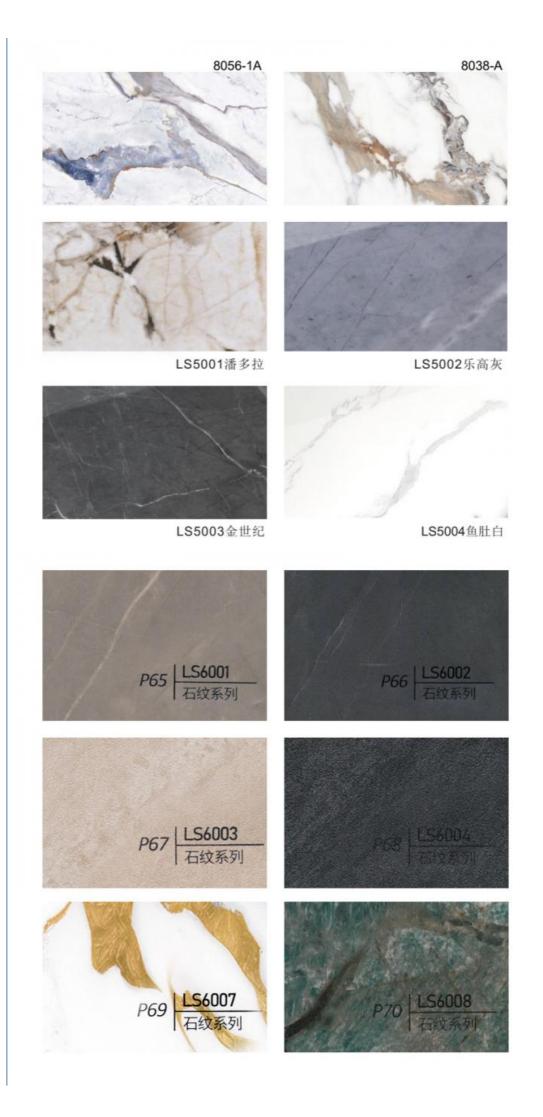

|
|--------------------|-------------------------------------------------------------------------|
| Name               | Bamboo Charcoal Wood Veneer                                             |
| Material           | Wood-plastic Composite Environmental Material                           |
| Function           | More than 5 years                                                       |
| After-sale Service | Online technical support, Onsite Installation                           |
| Advantage          | Fireproof+waterproof+anti-scratch                                       |
| Usage              | Office building ,Living room, Dining room, Bedroom, School, Supermarket |

# **WALL PANEL**

# Bamboo Charcoal Wood Veneer





# MULTICOLOR OPTIONS











马赛克黑色 PET Mosaic Black



# USAGE:

It is suitable for hotel conference hall, home decoration dado, background wall, etc







# **ABOUT US**

PARAMETER DISPLAY FASHIO DASUAN



# HIGH-END CUSTOM WOOD VENEER

# PRODUCTION BASE

Shanghai Zhuokang Wood Industry Co., LTD.,main pvc wall panel, wood solid grille, ecological wood Great Wall panel, U-shaped ceiling, square, wood sound-absorbing wall panel and other products.









| Shanghai zhuokang Wood Industry Co,Ltd. is company specializing in the production processing of wood veneer,coating board, Keding board, wood veneer background wall,dado board,edge strip,wood veneer.coating board, Keding,wood veneer background wall,dado board, edge strip and other products,with a complete scientific quality management system. The integrity, st