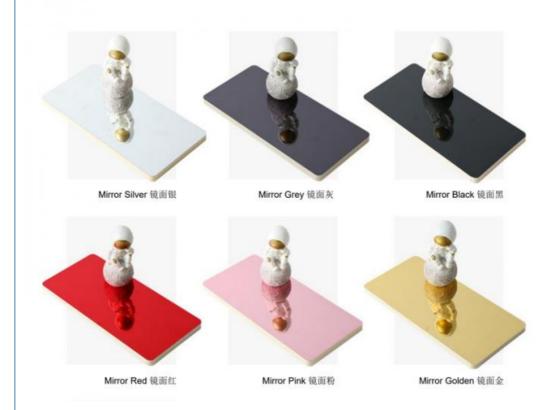

|
|--------------------|-------------------------------------------------------------------------|
| Name               | Bamboo Charcoal Wood Veneer                                             |
| Material           | Wood-plastic Composite Environmental Material                           |
| Function           | More than 5 years                                                       |
| After-sale Service | Online technical support, Onsite Installation                           |
| Advantage          | Fireproof+waterproof+anti-scratch                                       |
| Usage              | Office building ,Living room, Dining room, Bedroom, School, Supermarket |

# **WALL PANEL**

# Bamboo Charcoal Wood Veneer





# MULTICOLOR OPTIONS











马赛克黑色 PET Mosaic Black



# USAGE:

It is suitable for hotel conference hall, home decoration dado, background wall, etc







# **ABOUT US**

PARAMETER DISPLAY FASHIO DASUAN



# HIGH-END CUSTOM WOOD VENEER

# PRODUCTION BASE

Shanghai Zhuokang Wood Industry Co., LTD.,main pvc wall panel, wood solid grille, ecological wood Great Wall panel, U-shaped ceiling, square, wood sound-absorbing wall panel and other products.









| Shanghai zhuokang Wood Industry Co,Ltd. is company specializing in the production processing of wood veneer,coating board, Keding board, wood veneer background wall,dado board,edge strip,wood veneer.coating board, Keding,wood veneer background wall,dado board, edge strip and other products,with a complete scientific quality management system. The integrity, strength and product quality o