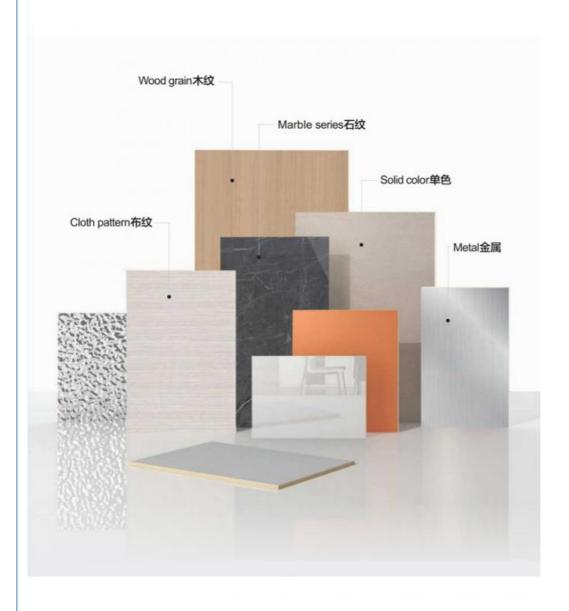

ue                                                                   |
|--------------------|-------------------------------------------------------------------------|
| Name               | Bamboo Charcoal Wood Veneer                                             |
| Material           | Wood-plastic Composite Environmental Material                           |
| Function           | More than 5 years                                                       |
| After-sale Service | Online technical support, Onsite Installation                           |
| Advantage          | Fireproof+waterproof+anti-scratch                                       |
| Usage              | Office building ,Living room, Dining room, Bedroom, School, Supermarket |

# **WALL PANEL**

# Bamboo Charcoal Wood Veneer





# MULTICOLOR OPTIONS











马赛克黑色 PET Mosaic Black



# USAGE:

It is suitable for hotel conference hall, home decoration dado, background wall, etc







# **ABOUT US**

PARAMETER DISPLAY FASHIO DASUAN



# HIGH-END CUSTOM WOOD VENEER

# PRODUCTION BASE

Shanghai Zhuokang Wood Industry Co., LTD.,main pvc wall panel, wood solid grille, ecological wood Great Wall panel, U-shaped ceiling, square, wood sound-absorbing wall panel and other products.









| Shanghai zhuokang Wood Industry Co,Ltd. is company specializing in the production processing of wood veneer,coating board, Keding board, wood veneer background wall,dado board,edge strip,wood veneer.coating board, Keding,wood veneer background wall,dado board, edge strip and other products,with a complete scientific quality mana