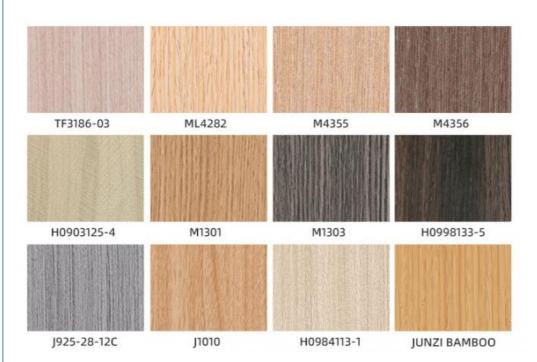

|
|--------------------|-------------------------------------------------------------------------|
| Name               | Bamboo Charcoal Wood Veneer                                             |
| Material           | Wood-plastic Composite Environmental Material                           |
| Function           | More than 5 years                                                       |
| After-sale Service | Online technical support, Onsite Installation                           |
| Advantage          | Fireproof+waterproof+anti-scratch                                       |
| Usage              | Office building ,Living room, Dining room, Bedroom, School, Supermarket |

# **WALL PANEL**

# Bamboo Charcoal Wood Veneer





# MULTICOLOR OPTIONS











马赛克黑色 PET Mosaic Black



# USAGE:

It is suitable for hotel conference hall, home decoration dado, background wall, etc







# **ABOUT US**

PARAMETER DISPLAY FASHIO DASUAN



# HIGH-END CUSTOM WOOD VENEER

# PRODUCTION BASE

Shanghai Zhuokang Wood Industry Co., LTD.,main pvc wall panel, wood solid grille, ecological wood Great Wall panel, U-shaped ceiling, square, wood sound-absorbing wall panel and other products.









| Shanghai zhuokang Wood Industry Co,Ltd. is company specializing in the production processing of wood veneer,coating board, Keding board, wood veneer background wall,dado board,edge strip,wood veneer.coating board, Keding,wood veneer background wall,dado board, edge strip and other products,with a complete scientific quality management system. The integri