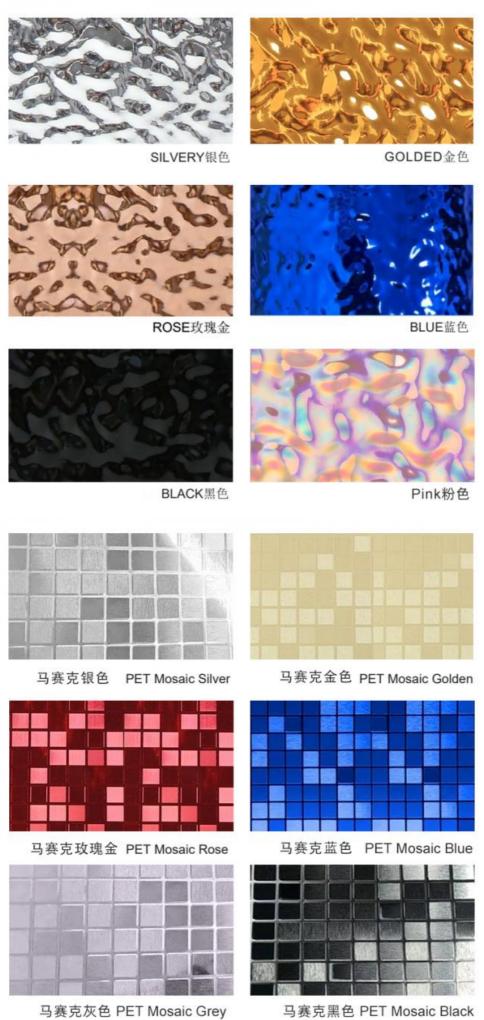

| Value                                                                   |
|--------------------|-------------------------------------------------------------------------|
| Name               | Bamboo Charcoal Wood Veneer                                             |
| Material           | Wood-plastic Composite Environmental Material                           |
| Function           | More than 5 years                                                       |
| After-sale Service | Online technical support, Onsite Installation                           |
| Advantage          | Fireproof+waterproof+anti-scratch                                       |
| Usage              | Office building ,Living room, Dining room, Bedroom, School, Supermarket |





# MULTICOLOR OPTIONS









马赛克黑色 PET Mosaic Black



# USAGE:

It is suitable for hotel conference hall, home decoration dado, background wall, etc







# **ABOUT US**

PARAMETER DISPLAY FASHIO DASUAN



# HIGH-END CUSTOM WOOD VENEER

# PRODUCTION BASE

Shanghai Zhuokang Wood Industry Co., LTD.,main pvc wall panel, wood solid grille, ecological wood Great Wall panel, U-shaped ceiling, square, wood sound-absorbing wall panel and other products.









| Shanghai zhuokang Wood Industry Co,Ltd. is company specializing in the production processing of wood veneer,coating board, Keding board, wood veneer background wall,dado board,edge strip,wood veneer.coating board, Keding,wood veneer background wall,dado board, edge strip and other products,with a complete scientific quality management system. The integrity, stre