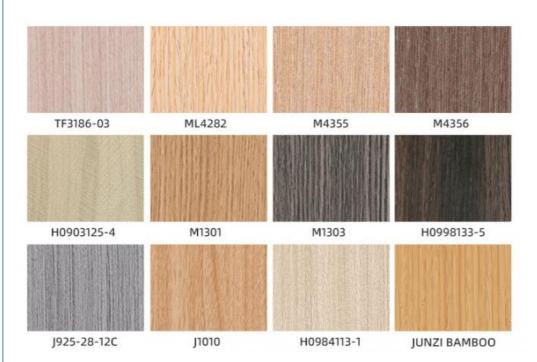

tem               | Value                                                                   |
|--------------------|-------------------------------------------------------------------------|
| Name               | Bamboo Charcoal Wood Veneer                                             |
| Material           | Wood-plastic Composite Environmental Material                           |
| Function           | More than 5 years                                                       |
| After-sale Service | Online technical support, Onsite Installation                           |
| Advantage          | Fireproof+waterproof+anti-scratch                                       |
| Usage              | Office building ,Living room, Dining room, Bedroom, School, Supermarket |





# MULTICOLOR OPTIONS









马赛克黑色 PET Mosaic Black



# USAGE:

It is suitable for hotel conference hall, home decoration dado, background wall, etc







# **ABOUT US**

PARAMETER DISPLAY FASHIO DASUAN



# HIGH-END CUSTOM WOOD VENEER

# PRODUCTION BASE

Shanghai Zhuokang Wood Industry Co., LTD.,main pvc wall panel, wood solid grille, ecological wood Great Wall panel, U-shaped ceiling, square, wood sound-absorbing wall panel and other products.









| Shanghai zhuokang Wood Industry Co,Ltd. is company specializing in the production processing of wood veneer,coating board, Keding board, wood veneer background wall,dado board,edge strip,wood veneer.coating board, Keding,wood veneer background wall,dado board, edge strip and other products,with a complete scientific quality management system. The integrity