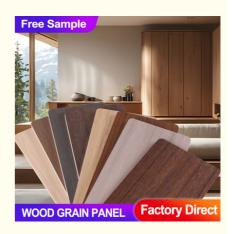

# Wood Grain Wall Panel Bamboo Charcoal Wood Veneer For Indoor Decorative Ceiling

Yes · Water Resistance:

Style: Modern,fashion

· Highlight: Indoor Decorative Ceiling Wood Veneer, Wall Panel Bamboo Charcoal Wood Veneer

**Product Display** To provide you with satisfactory service Width 1220mm, height 2440mm or customized Ceiling, wall skirt, home, commercial, hotel renovation, etc