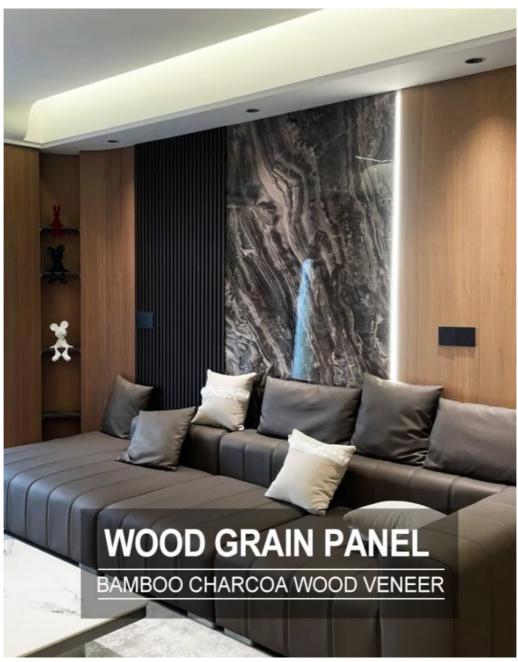

# Wood Grain Wall Panel Bamboo Charcoal Wood Veneer For Indoor Decorative Ceiling

Yes · Water Resistance:

Style: Modern,fashion

· Highlight: Indoor Decorative Ceiling Wood Veneer, Wall Panel Bamboo Charcoal Wood Veneer

**Product Display** To provide you with satisfactory service Width 1220mm, height 2440mm or customized Ceiling, wall skirt, home, commercial, hotel renovation, etc

# USAGE:

It is suitable for hotel conference hall, home decoration dado, background wall, etc