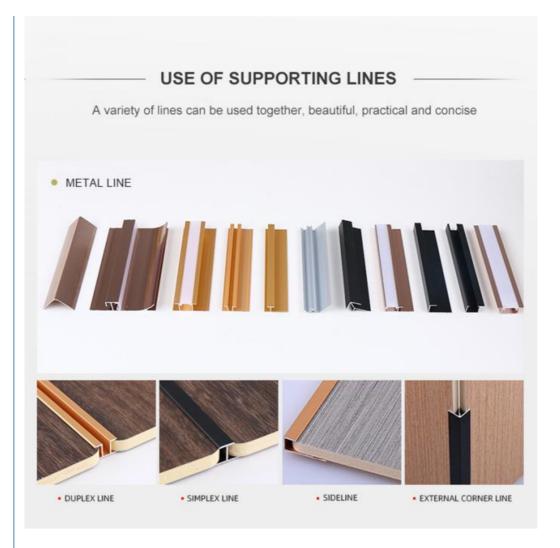

oduct Description**

| Item               | Value                                                                   |
|--------------------|-------------------------------------------------------------------------|
| Name               | Bamboo Charcoal Wood Veneer                                             |
| Material           | Wood-plastic Composite Environmental Material                           |
| Function           | More than 5 years                                                       |
| After-sale Service | Online technical support, Onsite Installation                           |
| Advantage          | Fireproof+waterproof+anti-scratch                                       |
| Usage              | Office building ,Living room, Dining room, Bedroom, School, Supermarket |





# MULTICOLOR OPTIONS









马赛克黑色 PET Mosaic Black



# USAGE:

It is suitable for hotel conference hall, home decoration dado, background wall, etc







# **ABOUT US**

PARAMETER DISPLAY FASHIO DASUAN



# HIGH-END CUSTOM WOOD VENEER

# PRODUCTION BASE

Shanghai Zhuokang Wood Industry Co., LTD.,main pvc wall panel, wood solid grille, ecological wood Great Wall panel, U-shaped ceiling, square, wood sound-absorbing wall panel and other products.









| Shanghai zhuokang Wood Industry Co,Ltd. is company specializing in the production processing of wood veneer,coating board, Keding board, wood veneer background wall,dado board,edge strip,wood veneer.coating board, Keding,wood veneer background wall,dado board, edge strip and other products,with a complete scientific quality manageme