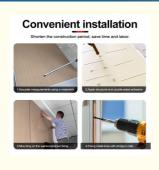

#### **Product Description**

| Item               | Value                                                                   |
|--------------------|-------------------------------------------------------------------------|
| Name               | Bamboo Charcoal Wood Veneer                                             |
| Material           | Wood-plastic Composite Environmental Material                           |
| Function           | More than 5 years                                                       |
| After-sale Service | Online technical support, Onsite Installation                           |
| Advantage          | Fireproof+waterproof+anti-scratch                                       |
| Usage              | Office building ,Living room, Dining room, Bedroom, School, Supermarket |