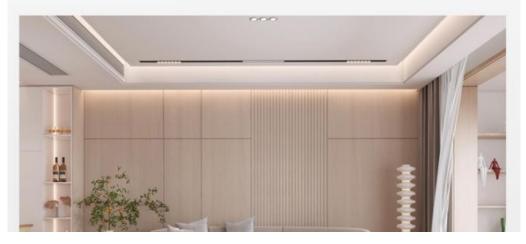

Yes · Water Resistance:

Style: Modern,fashion

· Highlight: Indoor Decorative Ceiling Wood Veneer, Wall Panel Bamboo Charcoal Wood Veneer

**Product Display** To provide you with satisfactory service Width 1220mm, height 2440mm or customized Ceiling, wall skirt, home, commercial, hotel renovation, etc

### More Images

Our Product Introduction