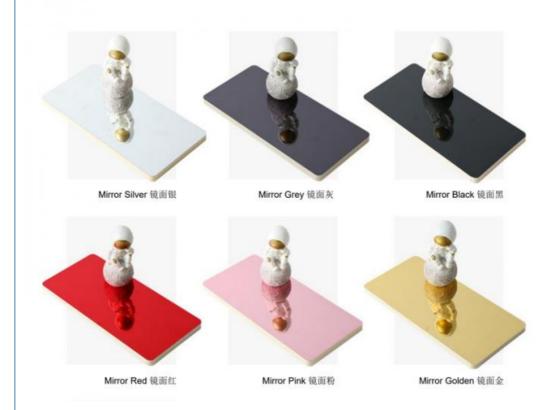

|
|--------------------|-------------------------------------------------------------------------|
| Name               | Bamboo Charcoal Wood Veneer                                             |
| Material           | Wood-plastic Composite Environmental Material                           |
| Function           | More than 5 years                                                       |
| After-sale Service | Online technical support, Onsite Installation                           |
| Advantage          | Fireproof+waterproof+anti-scratch                                       |
| Usage              | Office building ,Living room, Dining room, Bedroom, School, Supermarket |





# MULTICOLOR OPTIONS









马赛克黑色 PET Mosaic Black



# USAGE:

It is suitable for hotel conference hall, home decoration dado, background wall, etc







# **ABOUT US**

PARAMETER DISPLAY FASHIO DASUAN



# HIGH-END CUSTOM WOOD VENEER

# PRODUCTION BASE

Shanghai Zhuokang Wood Industry Co., LTD.,main pvc wall panel, wood solid grille, ecological wood Great Wall panel, U-shaped ceiling, square, wood sound-absorbing wall panel and other products.









| Shanghai zhuokang Wood Industry Co,Ltd. is company specializing in the production processing of wood veneer,coating board, Keding board, wood veneer background wall,dado board,edge strip,wood veneer.coating board, Keding,wood veneer background wall,dado board, edge strip and other products,with a complete scientific quality management system. The integrity, strength and product quality o