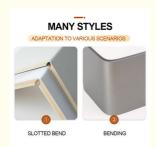

# **Product Display** To provide you with satisfactory service

Width 1220mm, height 2440mm or customized Ceiling, wall skirt, home, commercial, hotel renovation, etc

### More Images

Our Product Introduction