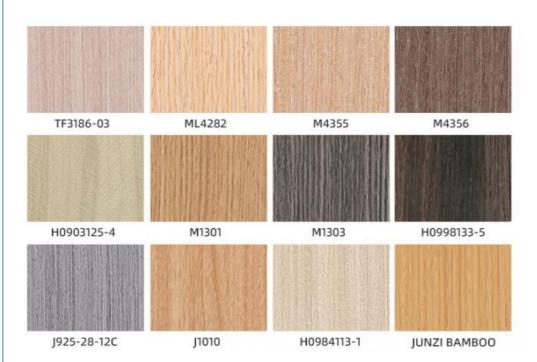

tem               | Value                                                                   |
|--------------------|-------------------------------------------------------------------------|
| Name               | Bamboo Charcoal Wood Veneer                                             |
| Material           | Wood-plastic Composite Environmental Material                           |
| Function           | More than 5 years                                                       |
| After-sale Service | Online technical support, Onsite Installation                           |
| Advantage          | Fireproof+waterproof+anti-scratch                                       |
| Usage              | Office building ,Living room, Dining room, Bedroom, School, Supermarket |





# MULTICOLOR OPTIONS









马赛克黑色 PET Mosaic Black



## USAGE:

It is suitable for hotel conference hall, home decoration dado, background wall, etc







## **ABOUT US**

PARAMETER DISPLAY FASHIO DASUAN



# HIGH-END CUSTOM WOOD VENEER

# PRODUCTION BASE

Shanghai Zhuokang Wood Industry Co., LTD.,main pvc wall panel, wood solid grille, ecological wood Great Wall panel, U-shaped ceiling, square, wood sound-absorbing wall panel and other products.









| Shanghai zhuokang Wood Industry Co,Ltd. is company specializing in the production processing of wood veneer,coating board, Keding board, wood veneer background wall,dado board,edge strip,wood veneer.coating board, Keding,wood veneer background wall,dado board, edge strip and other products,with a complete scientific quality management system. The integri