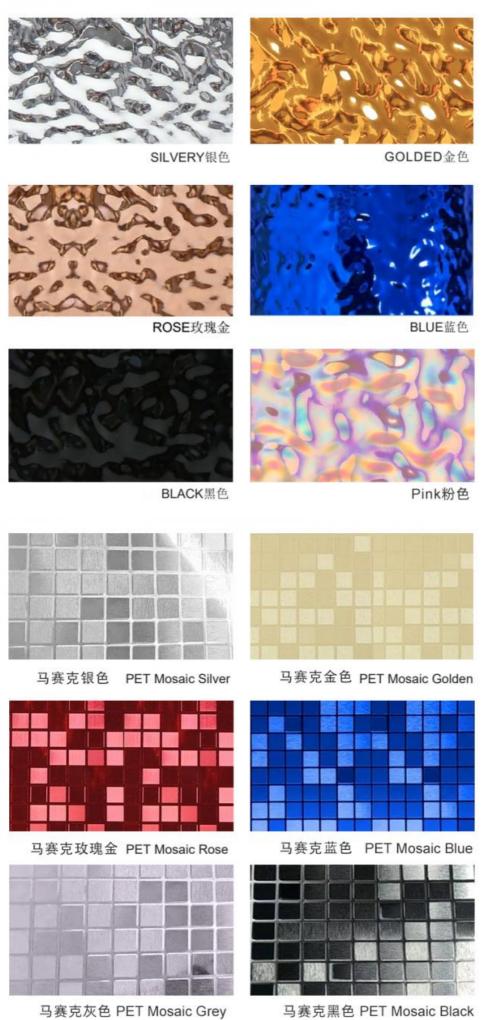

| Value                                                                   |
|--------------------|-------------------------------------------------------------------------|
| Name               | Bamboo Charcoal Wood Veneer                                             |
| Material           | Wood-plastic Composite Environmental Material                           |
| Function           | More than 5 years                                                       |
| After-sale Service | Online technical support, Onsite Installation                           |
| Advantage          | Fireproof+waterproof+anti-scratch                                       |
| Usage              | Office building ,Living room, Dining room, Bedroom, School, Supermarket |





# MULTICOLOR OPTIONS









马赛克黑色 PET Mosaic Black



## USAGE:

It is suitable for hotel conference hall, home decoration dado, background wall, etc







## **ABOUT US**

PARAMETER DISPLAY FASHIO DASUAN



# HIGH-END CUSTOM WOOD VENEER

# PRODUCTION BASE

Shanghai Zhuokang Wood Industry Co., LTD.,main pvc wall panel, wood solid grille, ecological wood Great Wall panel, U-shaped ceiling, square, wood sound-absorbing wall panel and other products.









| Shanghai zhuokang Wood Industry Co,Ltd. is company specializing in the production processing of wood veneer,coating board, Keding board, wood veneer background wall,dado board,edge strip,wood veneer.coating board, Keding,wood veneer background wall,dado board, edge strip and other products,with a complete scientific quality management system. The integrity, st