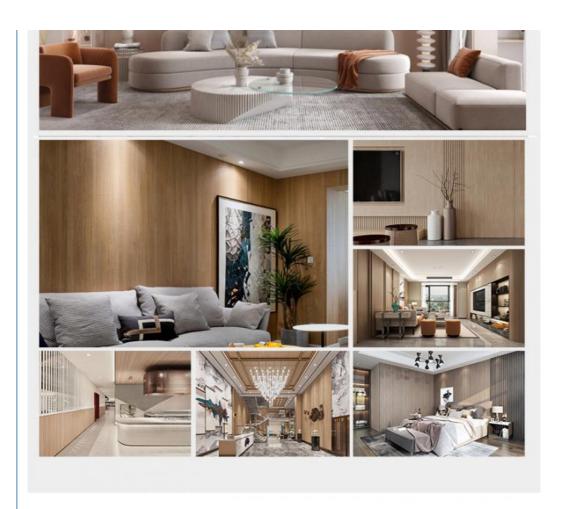

# **Product Display** To provide you with satisfactory service

Width 1220mm, height 2440mm or customized Ceiling, wall skirt, home, commercial, hotel renovation, etc

### More Images

Our Product Introduction

## USAGE:

It is suitable for hotel conference hall, home decoration dado, background wall, etc