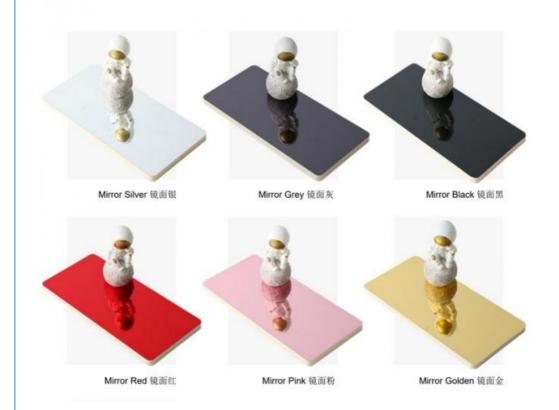

|
|--------------------|-------------------------------------------------------------------------|
| Name               | Bamboo Charcoal Wood Veneer                                             |
| Material           | Wood-plastic Composite Environmental Material                           |
| Function           | More than 5 years                                                       |
| After-sale Service | Online technical support, Onsite Installation                           |
| Advantage          | Fireproof+waterproof+anti-scratch                                       |
| Usage              | Office building ,Living room, Dining room, Bedroom, School, Supermarket |





# MULTICOLOR OPTIONS









马赛克黑色 PET Mosaic Black



## USAGE:

It is suitable for hotel conference hall, home decoration dado, background wall, etc







## **ABOUT US**

PARAMETER DISPLAY FASHIO DASUAN



# HIGH-END CUSTOM WOOD VENEER

# PRODUCTION BASE

Shanghai Zhuokang Wood Industry Co., LTD.,main pvc wall panel, wood solid grille, ecological wood Great Wall panel, U-shaped ceiling, square, wood sound-absorbing wall panel and other products.









| Shanghai zhuokang Wood Industry Co,Ltd. is company specializing in the production processing of wood veneer,coating board, Keding board, wood veneer background wall,dado board,edge strip,wood veneer.coating board, Keding,wood veneer background wall,dado board, edge strip and other products,with a complete scientific quality management system. The integrity, strength and product quality