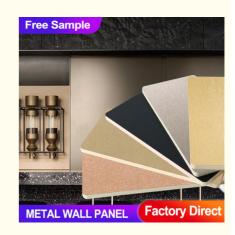

## Metal Wall Panel Bamboo Charcoal Wood Veneer For Interior Decor With Free Sample

• Water Resistance: Yes

Style: Modern,fashion

· Highlight: Interior Decor Bamboo Charcoal Wood Veneer,

Free Sample Bamboo Charcoal Wood Veneer

# MULTICOLOR OPTIONS

马赛克黑色 PET Mosaic Black