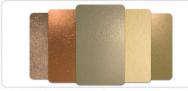

h Free Sample

#### **Basic Information**

. Place of Origin: CHina

Brand Name: Shangbairong · Certification: **ROSH** 

Model Number: Bamboo Charcoal Wood Veneer

• Minimum Order Quantity: • Price: 9.9

· Packaging Details: Package and shipping

• Delivery Time: 3-7days Payment Terms: T/T, D/P



#### **Product Specification**

· Package: Carton Packaging +Pallet

• Fire Resistance: Class B1

Packed By Carton And Pallet · Packing:

1.22m · Width: · Origin: China

Bamboo Charcoal Wood Veneer Name:

Bamboo Charcoal Material: Waterproof,eco-friendly Feature: Size: 1220\*2440\*5/8mm

• Water Resistance: Yes

Style: Modern,fashion

· Highlight: Interior Decor Bamboo Charcoal Wood Veneer,

Free Sample Bamboo Charcoal Wood Veneer

# **Product Display** To provide you with satisfactory service



Width 1220mm, height 2440mm or customized Ceiling, wall skirt, home, commercial, hotel renovation, etc

### More Images





Our Product Introduction

### Product Description

### **Product Description**

| Item               | Value                                                                   |
|--------------------|-------------------------------------------------------------------------|
| Name               | Bamboo Charcoal Wood Veneer                                             |
| Material           | Wood-plastic Composite Environmental Material                           |
| Function           | More than 5 years                                                       |
| After-sale Service | Online technical support, Onsite Installation                           |
| Advantage