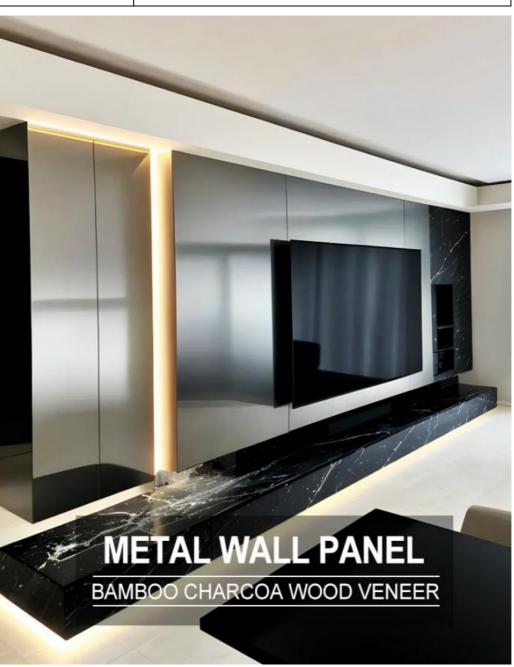

# **Product Display** To provide you with satisfactory service

Width 1220mm, height 2440mm or customized Ceiling, wall skirt, home, commercial, hotel renovation, etc

### More Images

Our Product Introduction