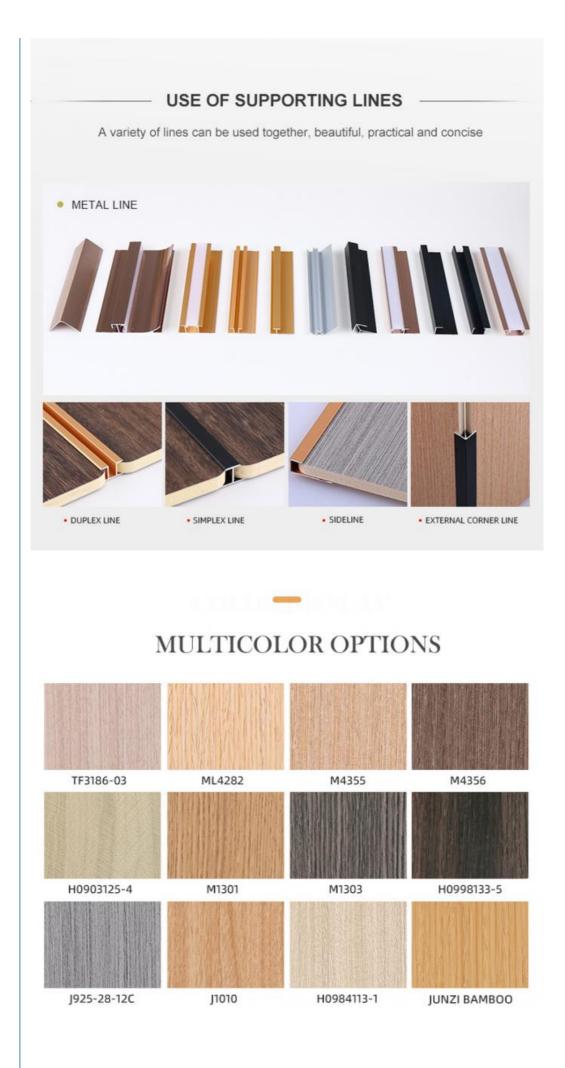

|  |
|--------------------|-------------------------------------------------------------------------|--|
| Name               | Bamboo Charcoal Wood Veneer                                             |  |
| Material           | Wood-plastic Composite Environmental Material                           |  |
| Function           | More than 5 years                                                       |  |
| After-sale Service | Online technical support, Onsite Installation                           |  |
| Advantage          | Fireproof+waterproof+anti-scratch                                       |  |
| Usage              | Office building ,Living room, Dining room, Bedroom, School, Supermarket |  |



# **Our Product Introduction**











ABOUT US

# HIGH-END CUSTOM WOOD VENEER

# **PRODUCTION BASE**

Shanghai Zhuokang Wood Industry Co., LTD., main pvc wall panel, wood solid grille, ecological wood Great Wall panel, U-shaped ceiling, square, wood sound-absorbing wall panel and other products.



**Company Profile** 

Shanghai zhuokang Wood Industry Co,Ltd. is company specializing in the production processing of wood veneer, coating board, Keding board, wood veneer background wall, dado board, edge strip, wood veneer, coating board, Keding, wood veneer background wall, dado board, edge strip and other products, with a complete scientific quality management system. The integrity, strength and product quality of Shanghai zhuokang Wood Industry Co., Ltd. have been recognized by the industry.

# FAQ

# 1. Who are we?