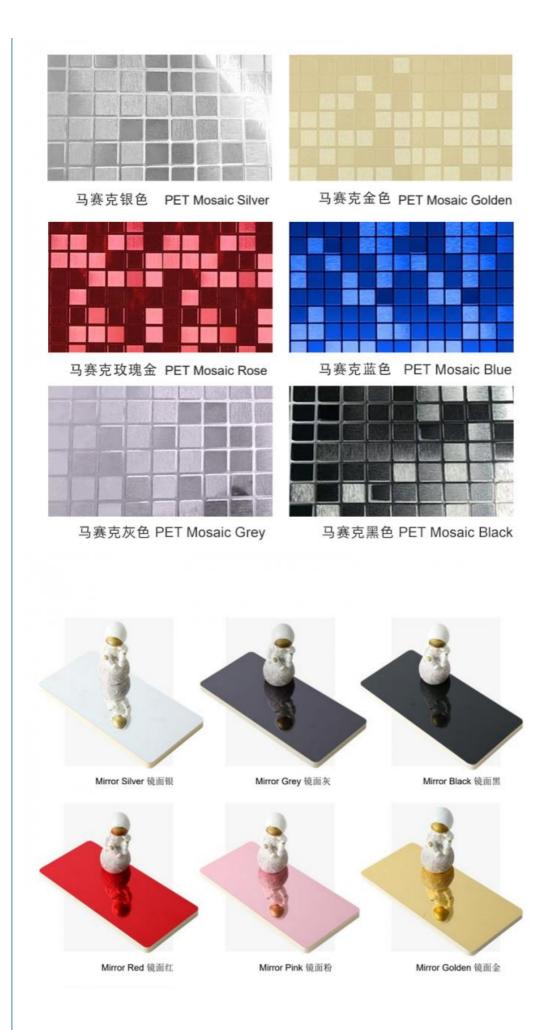

|  |
|--------------------|-------------------------------------------------------------------------|--|
| Name               | Bamboo Charcoal Wood Veneer                                             |  |
| Material           | Wood-plastic Composite Environmental Material                           |  |
| Function           | More than 5 years                                                       |  |
| After-sale Service | Online technical support, Onsite Installation                           |  |
| Advantage          | Fireproof+waterproof+anti-scratch                                       |  |
| Usage              | Office building ,Living room, Dining room, Bedroom, School, Supermarket |  |



# **Our Product Introduction**











ABOUT US

# HIGH-END CUSTOM WOOD VENEER

# **PRODUCTION BASE**

Shanghai Zhuokang Wood Industry Co., LTD., main pvc wall panel, wood solid grille, ecological wood Great Wall panel, U-shaped ceiling, square, wood sound-absorbing wall panel and other products.



**Company Profile** 

Shanghai zhuokang Wood Industry Co,Ltd. is company specializing in the production processing of wood veneer, coating board, Keding board, wood veneer background wall, dado board, edge strip, wood veneer, coating board, Keding, wood veneer background wall, dado board, edge strip and other products, with a complete scientific quality management system. The integrity, strength and product quality of Shanghai zhuokang Wood Industry Co., Ltd. have been recognized by the industry.

# FAQ

# 1. Who are we?

We a