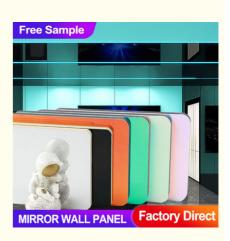

# **BAMBOO CHARCOAL WOOD VENEER MIRROR Wall PANEL FOR CEILING** AND EXHIBITION HALL DECORATION

- Highlight:
- Carton Packaging +Pallet Smooth Class B1 Packed By Carton And Pallet 1.22m China Bamboo Charcoal Wood Veneer Bamboo Charcoal Waterproof,eco-friendly

CEILING BAMBOO CHARCOAL WOOD VENEER

, 1.22m Width Bamboo Charcoal Wood Veneer

1220\*2440\*5/8mm

MIRROR

- Yes
- Modern,fashion