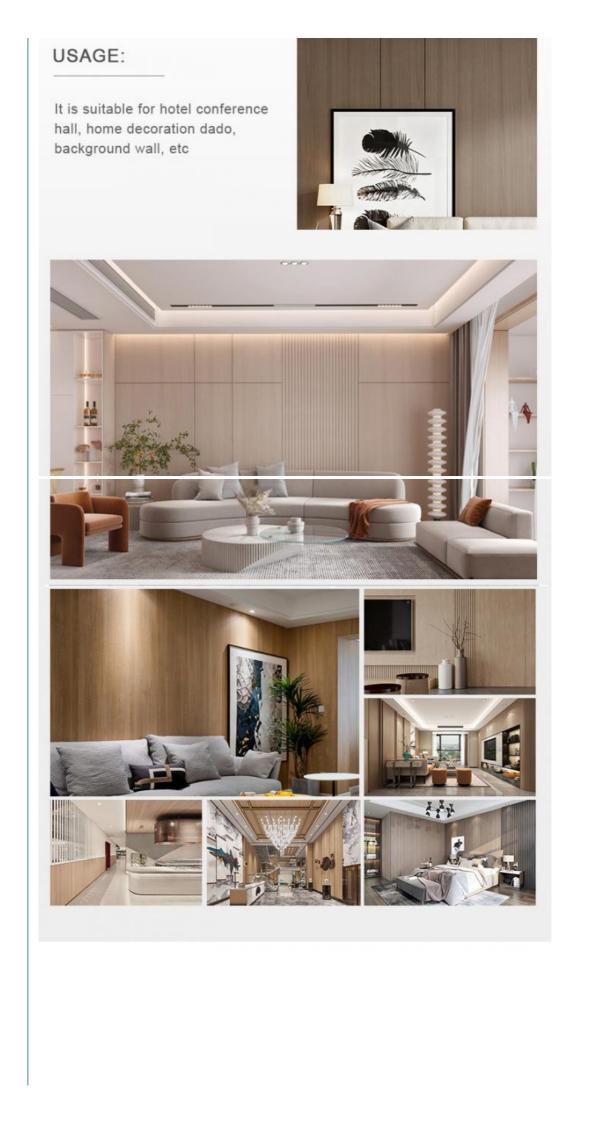

|  |
|--------------------|-------------------------------------------------------------------------|--|
| Name               | Bamboo Charcoal Wood Veneer                                             |  |
| Material           | Wood-plastic Composite Environmental Material                           |  |
| Function           | More than 5 years                                                       |  |
| After-sale Service | Online technical support, Onsite Installation                           |  |
| Advantage          | Fireproof+waterproof+anti-scratch                                       |  |
| Usage              | Office building ,Living room, Dining room, Bedroom, School, Supermarket |  |



# **Our Product Introduction**











ABOUT US

# HIGH-END CUSTOM WOOD VENEER

# **PRODUCTION BASE**

Shanghai Zhuokang Wood Industry Co., LTD., main pvc wall panel, wood solid grille, ecological wood Great Wall panel, U-shaped ceiling, square, wood sound-absorbing wall panel and other products.



**Company Profile** 

Shanghai zhuokang Wood Industry Co,Ltd. is company specializing in the production processing of wood veneer, coating board, Keding board, wood veneer background wall, dado board, edge strip, wood veneer, coating board, Keding, wood veneer background wall, dado board, edge strip and other products, with a complete scientific quality management system. The integrity, strength and product quality of Shanghai zhuokang Wood Industry Co., Ltd. have been recognized by the industry.

# FAQ

# 1. Who are we?

We are