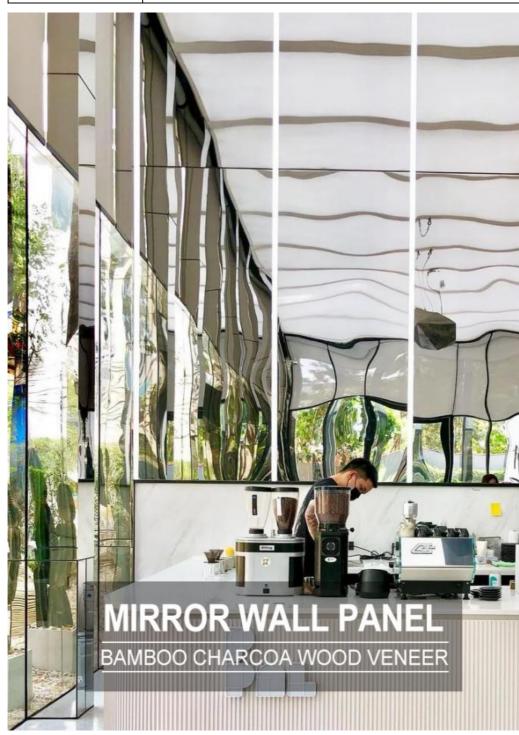

# **BAMBOO CHARCOAL WOOD VENEER MIRROR Wall PANEL FOR CEILING** AND EXHIBITION HALL DECORATION

# HIGH-END CUSTOM WOOD VENEER