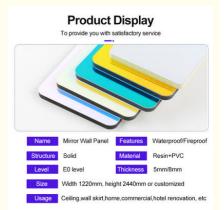

# **Product Specification**

- Package:
- Surface Treatment:
- Fire Resistance:
- Packing:
- Width:
- Origin:
- Name:
- Material:
- Feature:
- Size:
- Water Resistance:
- Style:

for more products please visit us on bamboocharcoalboard.com

- Highlight:
- Carton Packaging +Pallet Smooth Class B1 Packed By Carton And Pallet 1.22m China Bamboo Charcoal Wood Veneer Bamboo Charcoal Waterproof,eco-friendly

CEILING BAMBOO CHARCOAL WOOD VENEER

, 1.22m Width Bamboo Charcoal Wood Veneer

1220\*2440\*5/8mm

MIRROR

- Yes
- Modern,fashion

# Product Description

| Item               | Value                                                                   |  |
|--------------------|-------------------------------------------------------------------------|--|
| Name               | Bamboo Charcoal Wood Veneer                                             |  |
| Material           | Wood-plastic Composite Environmental Material                           |  |
| Function           | More than 5 years                                                       |  |
| After-sale Service | Online technical support, Onsite Installation                           |  |
| Advantage          | Fireproof+waterproof+anti-scratch                                       |  |
| Usage              | Office building ,Living room, Dining room, Bedroom, School, Supermarket |  |