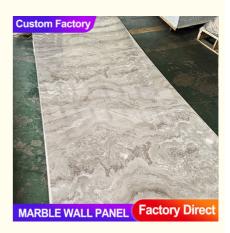

## Marble Wall Panel HIGH GLOSS MARBLE SHEET Bamboo Charcoal Wood **Veneer For Interior Wall Panel**

Bamboo Charcoal Material: • Feature: Waterproof,eco-friendly Size: 1220\*2440\*5/8mm

 Water Resistance: Yes

Style: Modern,fashion

HIGH GLOSS MARBLE SHEET. . Highlight:

Water Resistant Bamboo Charcoal Wood