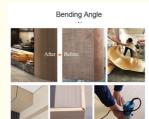

Bamboo Charcoal Material: • Feature: Waterproof,eco-friendly Size: 1220\*2440\*5/8mm

 Water Resistance: Yes

Style: Modern,fashion

HIGH GLOSS MARBLE SHEET. . Highlight:

Water Resistant Bamboo Charcoal Wood