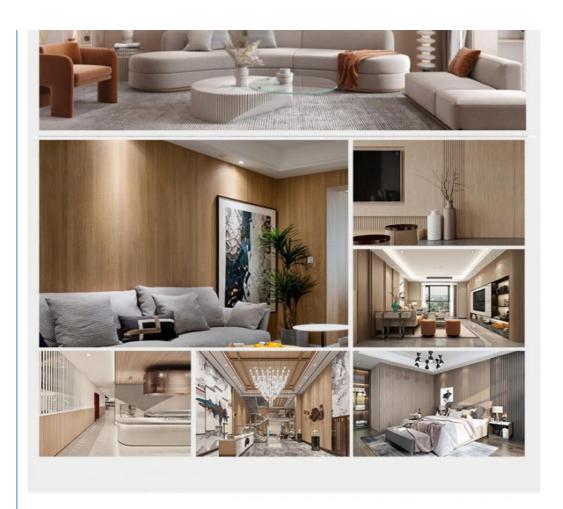

|--------------------|-------------------------------------------------------------------------|
| Name               | Bamboo Charcoal Wood Veneer                                             |
| Material           | Wood-plastic Composite Environmental Material                           |
| Function           | More than 5 years                                                       |
| After-sale Service | Online technical support, Onsite Installation                           |
| Advantage          | Fireproof+waterproof+anti-scratch                                       |
| Usage              | Office building ,Living room, Dining room, Bedroom, School, Supermarket |





# MULTICOLOR OPTIONS





It is suitable for hotel conference hall, home decoration dado, background wall, etc







## **ABOUT US**

PARAMETER DISPLAY FASHIO DASLIAN



# HIGH-END CUSTOM WOOD VENEER

# PRODUCTION BASE

Shanghai Zhuokang Wood Industry Co., LTD.,main pvc wall panel, wood solid grille, ecological wood Great Wall panel, U-shaped ceiling, square, wood sound-absorbing wall panel and other products.









| Shanghai zhuokang Wood Industry Co,Ltd. is company specializing in the production processing of wood veneer,coating board, Keding board, wood veneer background wall,dado board,edge strip,wood veneer.coating board, Keding,wood veneer background wall,dado board, edge strip and other products,with a complete scientific quality management system. The integrity, strength and product quality of Shanghai zhuokang Wood Industry Co., Ltd. have been recognized by the industry.