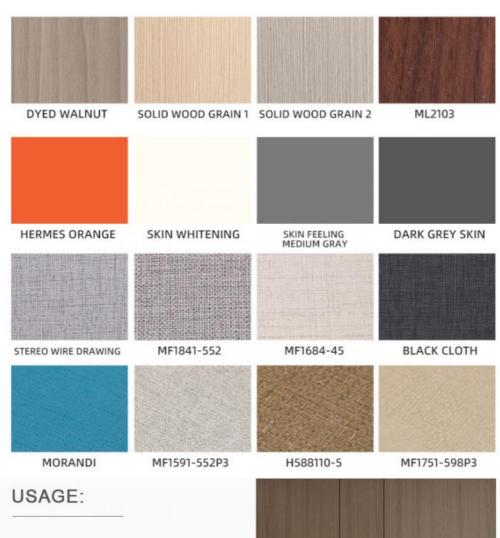

#### **Product Description**

| Item               | Value                                                                   |
|--------------------|-------------------------------------------------------------------------|
| Name               | Bamboo Charcoal Wood Veneer                                             |
| Material           | Wood-plastic Composite Environmental Material                           |
| Function           | More than 5 years                                                       |
| After-sale Service | Online technical support, Onsite Installation                           |
| Advantage          | Fireproof+waterproof+anti-scratch                                       |
| Usage              | Office building ,Living room, Dining room, Bedroom, School, Supermarket |

# MULTICOLOR OPTIONS

It is suitable for hotel conference hall, home decoration dado, background wall, etc