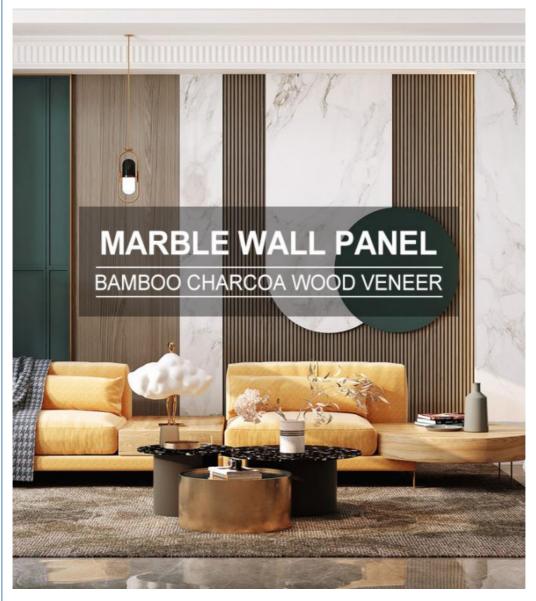

## Marble Wall Panel HIGH GLOSS MARBLE SHEET Bamboo Charcoal Wood **Veneer For Interior Wall Panel**

# MULTICOLOR OPTIONS

It is suitable for hotel conference hall, home decoration dado, background wall, etc