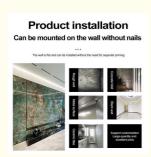

Background

#### **Basic Information**

. Place of Origin: CHina

Brand Name: Shangbairong · Certification: **ROSH** 

Model Number: Pandora marble wall panels

• Minimum Order Quantity: 10 • Price: 9.9

· Packaging Details: Package and shipping

• Delivery Time: 3-7days Payment Terms: T/T, D/P



#### **Product Specification**

· Package: Carton Packaging +Pallet

 Surface Treatment: Smooth Fire Resistance: Class B1

Packed By Carton And Pallet · Packing:

Width: 1.22m China · Origin:

Bamboo Charcoal Wood Veneer Name:

Bamboo Charcoal Material: • Feature: Waterproof,eco-friendly Size: 1220\*2440\*5/8mm

 Water Resistance: Yes

Style: Modern,fashion

**Background Wall Bamboo Charcoal Wood** . Highlight:

Veneer

, Bamboo Charcoal Wood Veneer 1.22m Width



















## More Images





Our Product Introduction

### Product Description

#### **Product Description**

| Item               | Value                                                                   |
|--------------------|-------------------------------------------------------------------------|
| Name               | Bamboo Charcoal Wood Veneer                                             |
| Material           | Wood-plastic Composite Environmental Material                           |
| color NO.          | LS8015                                                                  |
| Function           | More than 5 years                                                       |
| After-sale Service | Online technical support, Onsite Installation                           |
| Advantage          | Fireproof+wat