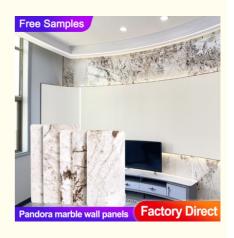

# Pandora Marble Wall Panels Bamboo Charcoal Wood Veneer TV Background

## More Images

Our Product Introduction

### Product Description