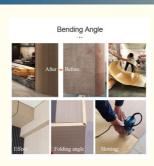

ckground

#### **Basic Information**

. Place of Origin: CHina

Brand Name: Shangbairong · Certification: **ROSH** 

Model Number: Pandora marble wall panels

• Minimum Order Quantity: 10 • Price: 9.9

· Packaging Details: Package and shipping

• Delivery Time: 3-7days Payment Terms: T/T, D/P



#### **Product Specification**

· Package: Carton Packaging +Pallet

 Surface Treatment: Smooth Fire Resistance: Class B1

Packed By Carton And Pallet · Packing:

Width: 1.22m China · Origin:

Bamboo Charcoal Wood Veneer Name:

Bamboo Charcoal Material: • Feature: Waterproof,eco-friendly Size: 1220\*2440\*5/8mm

 Water Resistance: Yes

Style: Modern,fashion

**Background Wall Bamboo Charcoal Wood** . Highlight:

Veneer

, Bamboo Charcoal Wood Veneer 1.22m Width



















## More Images





Our Product Introduction

### Product Description

#### **Product Description**

| Item               | Value                                                                   |
|--------------------|-------------------------------------------------------------------------|
| Name               | Bamboo Charcoal Wood Veneer                                             |
| Material           | Wood-plastic Composite Environmental Material                           |
| color NO.          | LS8015                                                                  |
| Function           | More than 5 years                                                       |
| After-sale Service | Online technical support, Onsite Installation                           |
| Advantage          | Fireproof+water