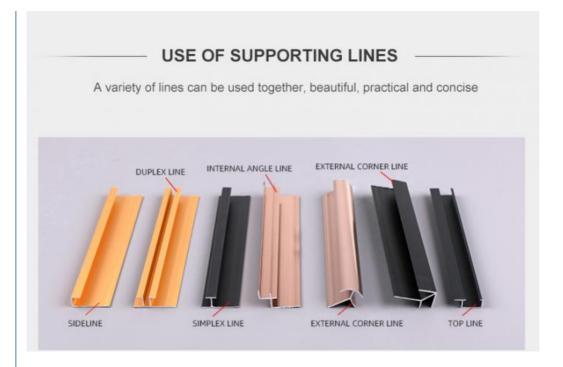

|
|--------------------|-------------------------------------------------------------------------|
| Name               | Bamboo Charcoal Wood Veneer                                             |
| Material           | Wood-plastic Composite Environmental Material                           |
| color NO.          | LS8015                                                                  |
| Function           | More than 5 years                                                       |
| After-sale Service | Online technical support, Onsite Installation                           |
| Advantage          | Fireproof+waterproof+anti-scratch                                       |
| Usage              | Office building ,Living room, Dining room, Bedroom, School, Supermarket |





# MULTICOLOR OPTIONS





It is suitable for hotel conference hall, home decoration dado, background wall, etc







## **ABOUT US**

PARAMETER DISPLAY FASHIO DASLIAN



# HIGH-END CUSTOM WOOD VENEER

# PRODUCTION BASE

Shanghai Zhuokang Wood Industry Co., LTD.,main pvc wall panel, wood solid grille, ecological wood Great Wall panel, U-shaped ceiling, square, wood sound-absorbing wall panel and other products.









| Shanghai zhuokang Wood Industry Co,Ltd. is company specializing in the production processing of wood veneer,coating board, Keding board, wood veneer background wall,dado board,edge strip,wood veneer.coating board, Keding,wood veneer background wall,dado board, edge strip and other products,with a complete scientific quality management system. The integrity, strength and