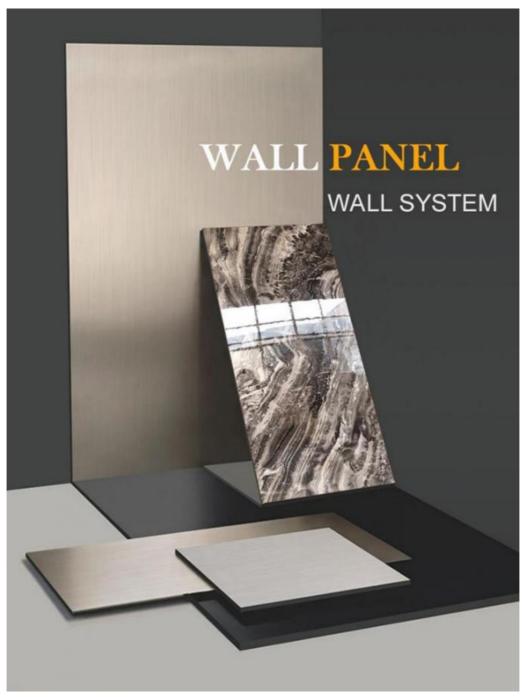

|
|--------------------|-------------------------------------------------------------------------|
| Name               | Bamboo Charcoal Wood Veneer                                             |
| Material           | Wood-plastic Composite Environmental Material                           |
| color NO.          | LS8015                                                                  |
| Function           | More than 5 years                                                       |
| After-sale Service | Online technical support, Onsite Installation                           |
| Advantage          | Fireproof+waterproof+anti-scratch                                       |
| Usage              | Office building ,Living room, Dining room, Bedroom, School, Supermarket |





# MULTICOLOR OPTIONS





It is suitable for hotel conference hall, home decoration dado, background wall, etc







## **ABOUT US**

PARAMETER DISPLAY FASHIO DASLIAN



# HIGH-END CUSTOM WOOD VENEER

# PRODUCTION BASE

Shanghai Zhuokang Wood Industry Co., LTD.,main pvc wall panel, wood solid grille, ecological wood Great Wall panel, U-shaped ceiling, square, wood sound-absorbing wall panel and other products.









| Shanghai zhuokang Wood Industry Co,Ltd. is company specializing in the production processing of wood veneer,coating board, Keding board, wood veneer background wall,dado board,edge strip,wood veneer.coating board, Keding,wood veneer background wall,dado board, edge strip and other products,with a complete scientific quality management system. The integrity, strength a