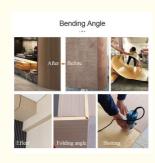

me: Shangbairong · Certification: **ROSH** 

Model Number: Bamboo Charcoal Wood Veneer

• Minimum Order Quantity: 10 • Price: 9.9

· Packaging Details: Package and shipping

• Delivery Time: 3-7days Payment Terms: T/T, D/P



#### **Product Specification**

· Package: Carton Packaging +Pallet

 Surface Treatment: Smooth Fire Resistance: Class B1

· Packing: Packed By Carton And Pallet

Width: 1.22m China · Origin:

Bamboo Charcoal Wood Veneer Name:

Bamboo Charcoal Material: • Feature: Waterproof,eco-friendly Size: 1220\*2440\*5/8mm

 Water Resistance: Yes

Style: Modern,fashion

TV Background Wall PVC Wall Panel, . Highlight:

Bamboo Wood Fiber PVC Wall Panel,

**PVC Marble Wall Panel** 

#### Product installation

Can be mounted on the wall without nails















#### More Images





Our Product Introduction

### Product Description

#### **Product Description**

| Item               | Value                                                                   |
|--------------------|-------------------------------------------------------------------------|
| Name               | Bamboo Charcoal Wood Veneer                                             |
| Material           | Wood-plastic Composite Environmental Material                           |
| color NO.          | LS8015                                                                  |
| Function           | More than 5 years                                                       |
| After-sale Service | Online technical support, Onsite Installation                           |
| Advantage          | Fireproof+wat