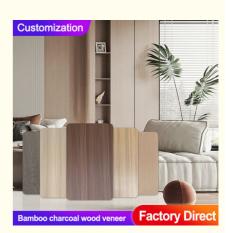

# Bamboo Charcoal Wood Veneer Wood Grain Wall Panel For Home And Hotel Decoration

Bamboo Charcoal Wood Veneer

Package and shipping

- Model Number:
- Minimum Order Quantity:
- Price:
- Packaging Details:
- Delivery Time:

Our Product Introduction

for more products please visit us on bamboocharcoalboard.com

# **Product Specification**

- Package:
- Surface Treatment:
- Fire Resistance:
- Packing:
- Width:
- Origin:
- Name:
- Material:
- Feature:
- Size:
- Water Resistance:
- Style:
- Highlight:

- Carton Packaging +Pallet Smooth Class B1 Packed By Carton And Pallet 1.22m China
- Bamboo Charcoal Wood Veneer
- Bamboo Charcoal
  - Waterproof,eco-friendly
  - 1220\*2440\*5/8mm
  - Yes
  - Modern,fashion
    - Home Decoration Bamboo Charcoal Wood Veneer