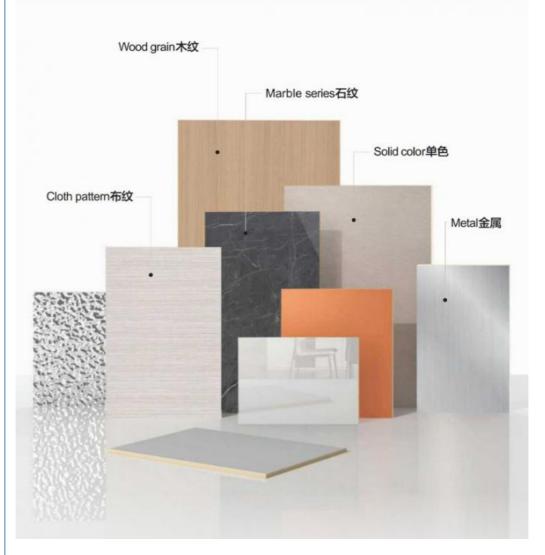

# **Product Specification**

- Package:
- Surface Treatment:
- Fire Resistance:
- Packing:
- Width:
- Origin:
- Name:
- Material:
- Feature:
- Size:
- Water Resistance:
- Style:
- Highlight:

- Carton Packaging +Pallet Smooth Class B1 Packed By Carton And Pallet 1.22m China
- Bamboo Charcoal Wood Veneer
- Bamboo Charcoal
  - Waterproof,eco-friendly
  - 1220\*2440\*5/8mm
  - Yes
  - Modern,fashion
    - Home Decoration Bamboo Charcoal Wood Veneer