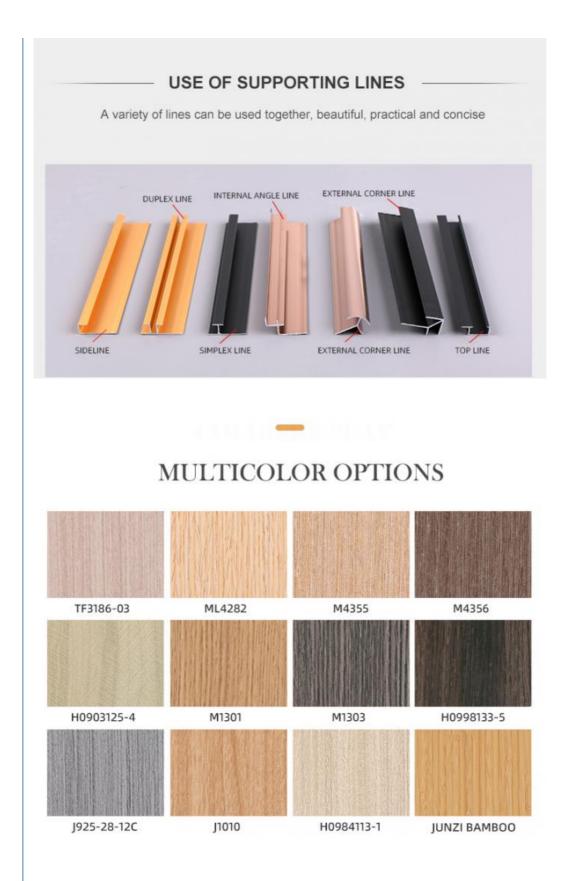

-------------------------------------|--|--|
| Name               | Bamboo Charcoal Wood Veneer                                             |  |  |
| Material           | Wood-plastic Composite Environmental Material                           |  |  |
| color NO.          | LS8015                                                                  |  |  |
| Function           | More than 5 years                                                       |  |  |
| After-sale Service | Online technical support, Onsite Installation                           |  |  |
| Advantage          | Fireproof+waterproof+anti-scratch                                       |  |  |
| Usage              | Office building ,Living room, Dining room, Bedroom, School, Supermarket |  |  |



**Our Product Introduction** 









ABOUT US

# HIGH-END CUSTOM WOOD VENEER

# **PRODUCTION BASE**

Shanghai Zhuokang Wood Industry Co., LTD., main pvc wall panel, wood solid grille, ecological wood Great Wall panel, U-shaped ceiling, square, wood sound-absorbing wall panel and other products.



**Company Profile** 

Shanghai zhuokang Wood Industry Co,Ltd. is company specializing in the production processing of wood veneer, coating board, Keding board, wood veneer background wall, dado board, edge strip, wood veneer, coating board, Keding, wood veneer background wall, dado board, edge strip and other products, with a complete scientific quality management system. The integrity, strength and product quality of Shanghai zhuokang Wood Industry Co., Ltd. have been recognized by the industry.

# FAQ

### 1. Who are we?