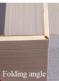

ble For Wall Decoration

#### **Basic Information**

. Place of Origin: CHina

. Brand Name: Shangbairong · Certification: **ROSH** 

Bamboo Charcoal Wood Veneer Model Number:

• Minimum Order Quantity: • Price: 9.9

· Packaging Details: Package and shipping

• Delivery Time: 3-7days Payment Terms: T/T, D/P



### **Product Specification**

· Package: Carton Packaging +Pallet

 Surface Treatment: Smooth • Fire Resistance: Class B1

Packed By Carton And Pallet · Packing:

Width: 1.22m China · Origin:

Bamboo Charcoal Wood Veneer · Name:

Bamboo Charcoal Material: • Feature: Waterproof,eco-friendly Size: 1220\*2440\*5/8mm

 Water Resistance: Yes

Style: Modern,fashion

• Highlight: **Wall Decoration Bamboo Charcoal Wood** 

**Decorative Board Bamboo Charcoal Wood** 

#### Bending Angle









### More Images





Our Product Introduction

### **Product Description**

#### **Product Description**

| Item               | Value                                                                   |
|--------------------|-------------------------------------------------------------------------|
| Name               | Bamboo Charcoal Wood Veneer Wood Grain Wall Panel                       |
| Material           | Wood-plastic Composite Environmental Material                           |
| color NO.          | LS8015                                                                  |
| Function           | More than 5 years                                                       |
| After-sale Service | Online technical support, Onsite Installation                           |
| Advantage