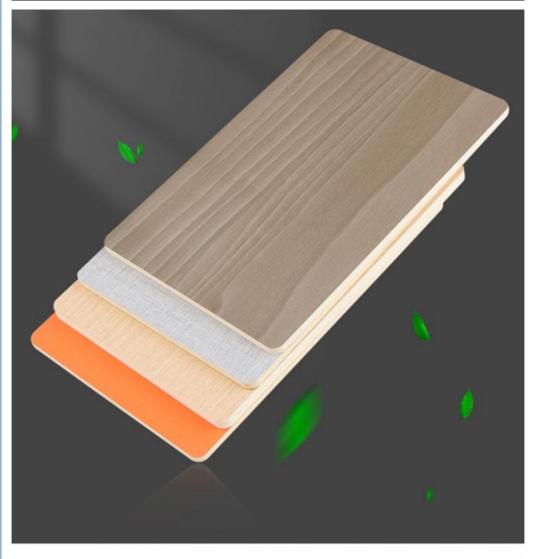

### **Product Specification**

· Package: Carton Packaging +Pallet

 Surface Treatment: Smooth • Fire Resistance: Class B1

Packed By Carton And Pallet · Packing:

Width: 1.22m China · Origin:

Bamboo Charcoal Wood Veneer · Name:

Bamboo Charcoal Material: • Feature: Waterproof,eco-friendly Size: 1220\*2440\*5/8mm

 Water Resistance: Yes

Style: Modern,fashion

• Highlight: **Wall Decoration Bamboo Charcoal Wood** 

**Decorative Board Bamboo Charcoal Wood** 