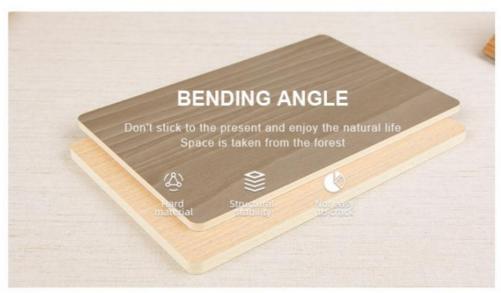

#### Bending Angle

# "INFORMATION.

Refuse formaldehyde to enjoy life and let the family fully "breathe" the breath of nature

\* START WITH APPEARANCE LOYAL TO PERFORMANCE \*

Plate bending is used as arc wall...