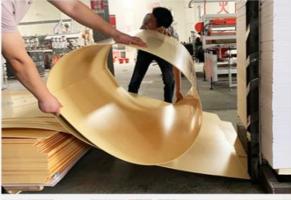

#### Bending Angle

# "INFORMATION.

Refuse formaldehyde to enjoy life and let the family fully "breathe" the breath of nature

\* START WITH APPEARANCE LOYAL TO PERFORMANCE \*

Plate bending is used as arc wall...