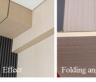

table For Wall Decoration

#### **Basic Information**

. Place of Origin: CHina

. Brand Name: Shangbairong · Certification: **ROSH** 

Bamboo Charcoal Wood Veneer Model Number:

• Minimum Order Quantity: • Price: 9.9

· Packaging Details: Package and shipping

• Delivery Time: 3-7days Payment Terms: T/T, D/P



### **Product Specification**

· Package: Carton Packaging +Pallet

 Surface Treatment: Smooth • Fire Resistance: Class B1

Packed By Carton And Pallet · Packing:

Width: 1.22m China · Origin:

Bamboo Charcoal Wood Veneer · Name:

Bamboo Charcoal Material: • Feature: Waterproof,eco-friendly Size: 1220\*2440\*5/8mm

 Water Resistance: Yes

Style: Modern,fashion

• Highlight: **Wall Decoration Bamboo Charcoal Wood** 

**Decorative Board Bamboo Charcoal Wood** 

#### Bending Angle









### More Images





Our Product Introduction

### **Product Description**

#### **Product Description**

| Item               | Value                                                                   |
|--------------------|-------------------------------------------------------------------------|
| Name               | Bamboo Charcoal Wood Veneer Wood Grain Wall Panel                       |
| Material           | Wood-plastic Composite Environmental Material                           |
| color NO.          | LS8015                                                                  |
| Function           | More than 5 years                                                       |
| After-sale Service | Online technical support, Onsite Installation                           |
| Advanta