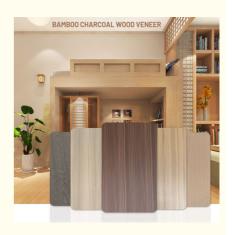

### Bamboo Charcoal Wood Veneer Decorative Board PVC Wall Panels Suitable For Wall Decoration

# MULTICOLOR OPTIONS

It is suitable for hotel conference hall, home decoration dado, background wall, etc