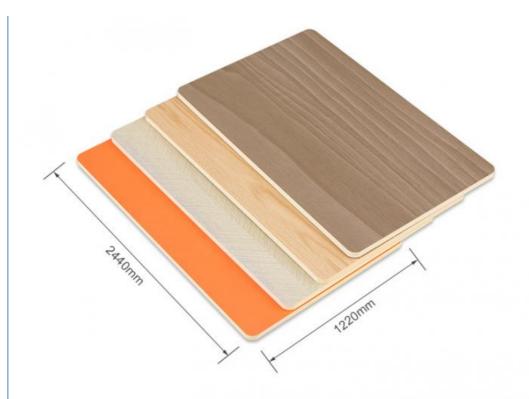

### **Product Specification**

· Package: Carton Packaging +Pallet

 Surface Treatment: Smooth • Fire Resistance: Class B1

Packed By Carton And Pallet · Packing:

Width: 1.22m China · Origin:

Bamboo Charcoal Wood Veneer · Name:

Bamboo Charcoal Material: • Feature: Waterproof,eco-friendly Size: 1220\*2440\*5/8mm

 Water Resistance: Yes

Style: Modern,fashion

• Highlight: **Wall Decoration Bamboo Charcoal Wood** 

**Decorative Board Bamboo Charcoal Wood** 