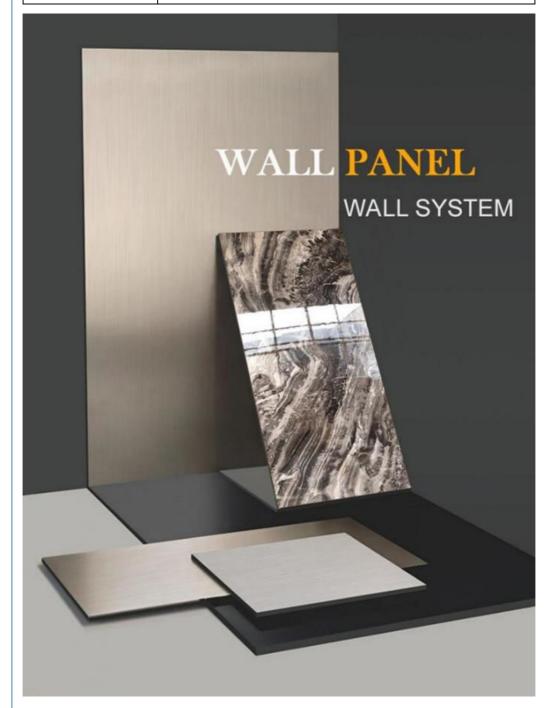

# Bamboo Charcoal Wood Veneer Easy Installing Decorative Wall Panels High Quality Marble Sheet

Bamboo Charcoal Wood Veneer

Package and shipping

- Model Number:
- Minimum Order Quantity:
- Price:
- Packaging Details:
- Delivery Time:
- Payment Terms:

Wall Board Factory

# HIGH-END CUSTOM WOOD VENEER