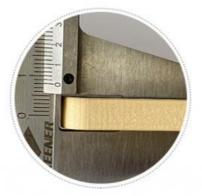

Material                           |  |  |
| color NO.          | LS8015                                                                  |  |  |
| Function           | More than 5 years                                                       |  |  |
| After-sale Service | Online technical support, Onsite Installation                           |  |  |
| Advantage          | Fireproof+waterproof+anti-scratch                                       |  |  |
| Usage              | Office building ,Living room, Dining room, Bedroom, School, Supermarket |  |  |





# PRODUCT INFORMATION



SPECIFICATIONS: 2440\*1220\*5/8MM (Length customizable)!

NOTE: There will be some color difference due to light, display and other reasons. Please consult customer service before placing an order!



THICK:5MM



THICK:8MM

# PRODUCT DETAILS



# MULTICOLOR OPTIONS

\_







ABOUT US

# HIGH-END CUSTOM WOOD VENEER

# **PRODUCTION BASE**

Shanghai Zhuokang Wood Industry Co., LTD., main pvc wall panel, wood solid grille, ecological wood Great Wall panel, U-shaped ceiling, square, wood sound-absorbing wall panel and other products.



**Company Profile** 

Shanghai zhuokang Wood Industry Co,Ltd. is company specializing in the production processing of wood veneer, coating board, Keding board, wood veneer background wall, dado board, edge strip, wood veneer, coating board, Keding, wood veneer background wall, dado board, edge strip and other products, with a complete scientific quality management system. The integrity, strength and product quality of Shanghai zhuokang Wood Industry Co., Ltd. have bee