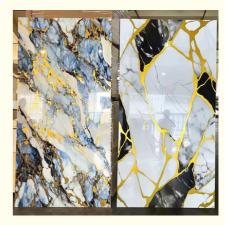

# Bamboo Charcoal Wood Veneer Easy Installing Decorative Wall Panels High Quality Marble Sheet

- Highlight:
- Carton Packaging +Pallet Smooth Class B1 Packed By Carton And Pallet 1.22m China Bamboo Charcoal Wood Veneer Bamboo Charcoal Waterproof,eco-friendly 1220\*2440\*5/8mm
- Yes
- Modern,fashion
  - Easy Installing Bamboo Charcoal Wood Veneer, High Quality Bamboo Charcoal Wood Veneer