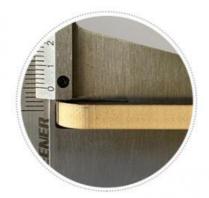

THICK:5MM

THICK:8MM

# PRODUCT INFORMATION

SPECIFICATIONS: 2440\*1220\*5/8MM (Length customizable)!

NOTE: There will be some color difference due to light, display and other reasons. Please consult customer service before placing an order!