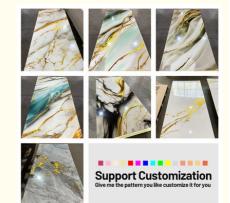

and Name:
- Certification: ROSH

CHina

10

9.9

3-7days

T/T, D/P

Shangbairong

Bamboo Charcoal Wood Veneer

Package and shipping

- Model Number:
- Minimum Order Quantity:
- Price:
- Packaging Details:
- Delivery Time:
- Payment Terms:



Wall Board Factory

## **Product Specification**

- Package:
- Surface Treatment:
- Fire Resistance:
- Packing:
- Width:
- Origin:
- Name:
- Material:
- Feature:
- Size:
- Water Resistance:
- Style:

for more products please visit us on bamboocharcoalboard.com

- Highlight:
- Carton Packaging +Pallet Smooth Class B1 Packed By Carton And Pallet 1.22m China Bamboo Charcoal Wood Veneer Bamboo Charcoal Waterproof,eco-friendly 1220\*2440\*5/8mm
- Yes
- Modern,fashion
  - Easy Installing Bamboo Charcoal Wood Veneer, High Quality Bamboo Charcoal Wood Veneer



### More Images







## **Product Description**

### Product Description

| Item               | Value                                                                   |  |  |
|--------------------|-------------------------------------------------------------------------|--|--|
| Name               | Bamboo Charcoal Wood Veneer Marble                                      |  |  |
| Material           | Wood-plastic Composite Environmental Material                           |  |  |
| color NO.          | LS8015                                                                  |  |  |
| Function           | More than 5 years                                                       |  |  |
| After-sale Service | Online technical support, Onsite Installation                           |  |  |
|