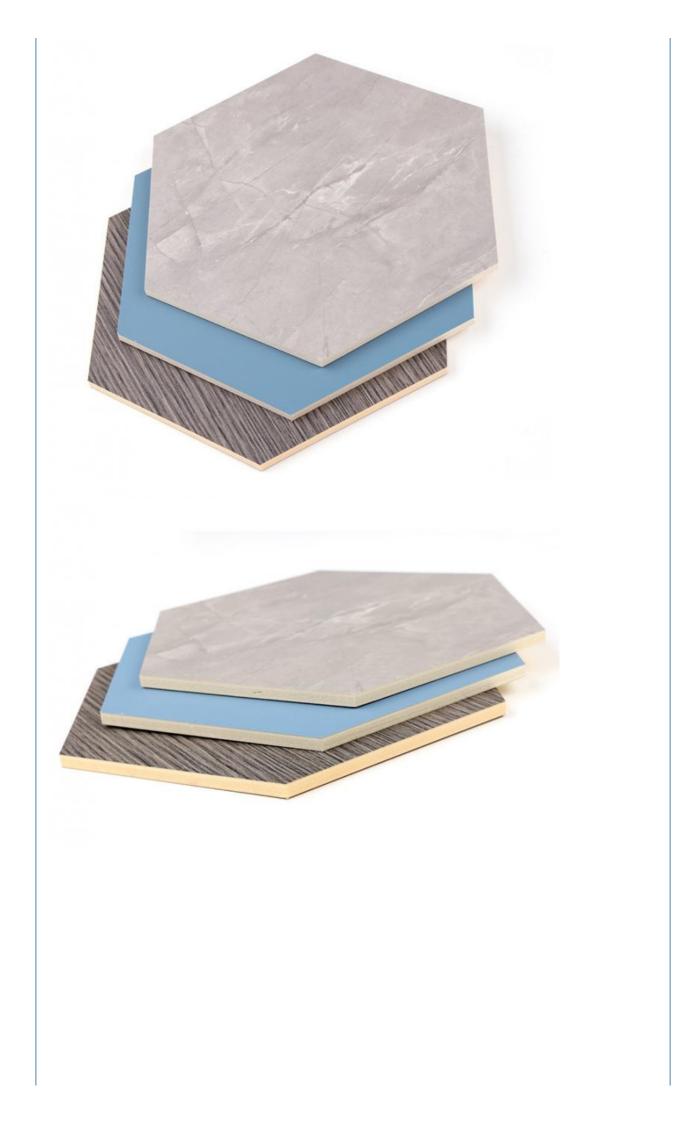

|  |  |
| color NO.          | LS8015                                                                  |  |  |
| Function           | More than 5 years                                                       |  |  |
| After-sale Service | Online technical support, Onsite Installation                           |  |  |
| Advantage          | Fireproof+waterproof+anti-scratch                                       |  |  |
| Usage              | Office building ,Living room, Dining room, Bedroom, School, Supermarket |  |  |





# PRODUCT INFORMATION



SPECIFICATIONS: 2440\*1220\*5/8MM (Length customizable)!

NOTE: There will be some color difference due to light, display and other reasons. Please consult customer service before placing an order!



THICK:5MM



THICK:8MM

# PRODUCT DETAILS



# MULTICOLOR OPTIONS

\_







ABOUT US

# HIGH-END CUSTOM WOOD VENEER

# **PRODUCTION BASE**

Shanghai Zhuokang Wood Industry Co., LTD., main pvc wall panel, wood solid grille, ecological wood Great Wall panel, U-shaped ceiling, square, wood sound-absorbing wall panel and other products.



**Company Profile** 

Shanghai zhuokang Wood Industry Co,Ltd. is company specializing in the production processing of wood veneer, coating board, Keding board, wood veneer background wall, dado board, edge strip, wood veneer, coating board, Keding, wood veneer background wall, dado board, edge strip and other products, with a complete scientific quality management system. The integrity, strength and product quality of Shanghai zhuokang Wood Industry Co., Ltd. have been recognized by the industry.

#