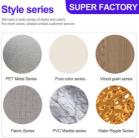

tion: ROSH

CHina

10

9.9

3-7days

T/T, D/P

Shangbairong

Bamboo Charcoal Wood Veneer

Package and shipping

- Model Number:
- Minimum Order Quantity:
- Price:
- Packaging Details:
- Delivery Time:
- Payment Terms:



Wall Board Factory

## **Product Specification**

- Package:
- Surface Treatment:
- Fire Resistance:
- Packing:
- Width:
- Origin:
- Name:
- Material:
- Feature:
- Size:
- Water Resistance:
- Style:

for more products please visit us on bamboocharcoalboard.com

- Highlight:
- Carton Packaging +Pallet Smooth Class B1 Packed By Carton And Pallet 1.22m China Bamboo Charcoal Wood Veneer Bamboo Charcoal Waterproof,eco-friendly 1220\*2440\*5/8mm
- Yes
- Modern,fashion
  - Easy Installing Bamboo Charcoal Wood Veneer, High Quality Bamboo Charcoal Wood Veneer



### More Images







## **Product Description**

### Product Description

| Item               | Value                                                                   |  |  |
|--------------------|-------------------------------------------------------------------------|--|--|
| Name               | Bamboo Charcoal Wood Veneer Marble                                      |  |  |
| Material           | Wood-plastic Composite Environmental Material                           |  |  |
| color NO.          | LS8015                                                                  |  |  |
| Function           | More than 5 years                                                       |  |  |
| After-sale Service | Online technical support, Onsite Installation                           |  |  |
| Advantage          |