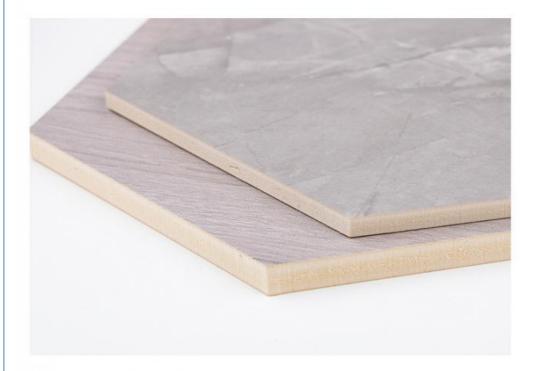

# PRODUCT DETAILS

## **Product Specification**

- Package:
- Surface Treatment:
- Fire Resistance:
- Packing:
- Width:
- Origin:
- Name:
- Material:
- Feature:
- Size:
- Water Resistance:
- Style:

for more products please visit us on bamboocharcoalboard.com

- Highlight:
- Carton Packaging +Pallet Smooth Class B1 Packed By Carton And Pallet 1.22m China Bamboo Charcoal Wood Veneer Bamboo Charcoal Waterproof,eco-friendly 1220\*2440\*5/8mm
- Yes
- Modern,fashion
  - Easy Installing Bamboo Charcoal Wood Veneer, High Quality Bamboo Charcoal Wood Veneer