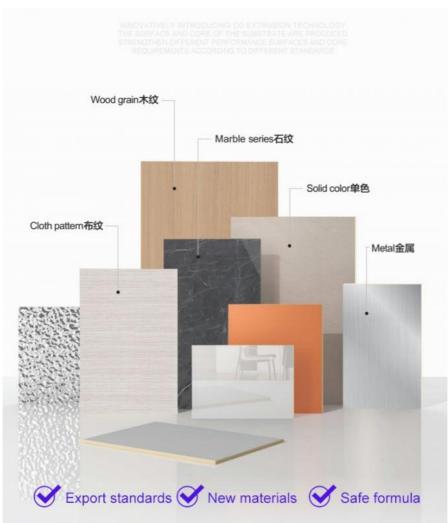

# **Marble Wall Panels**

**BAMBOO CHARCOAL WOOD VENEER** 

#### **Product Specification**

. Fire Rating: Level B

Usage: Interior Decoration

Bamboo Wood Fiber/Bamboo Charcoal Fiber Material:

Free · Samples: 1.22m Width: China • Origin: 5mm-8mm . Thickness:

• Package: Carton Packaging +Pallet • Feature: Waterproof,eco-friendly

Style: Modern Luxury

Moisture-Proof, Waterproof Function:

Water Resistance:

Veneer Type: Wood Veneer

Home Decoration, Hotel Renovation, · Application:

Engineering Decoration, Etc