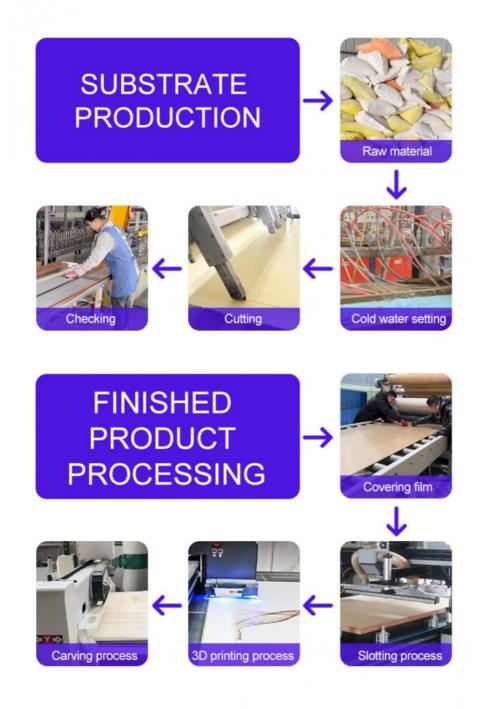

#### **Product Specification**

. Fire Rating: Level B

Usage: Interior Decoration

Bamboo Wood Fiber/Bamboo Charcoal Fiber Material:

Free · Samples: 1.22m Width: China • Origin: 5mm-8mm . Thickness:

• Package: Carton Packaging +Pallet • Feature: Waterproof,eco-friendly

Style: Modern Luxury

Moisture-Proof, Waterproof Function:

Water Resistance:

Veneer Type: Wood Veneer

Home Decoration, Hotel Renovation, · Application:

Engineering Decoration, Etc