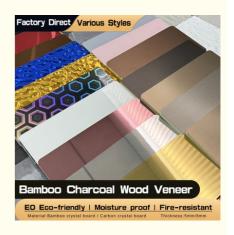

#### **Bamboo Charcoal Wood Veneer PET Metal Film Decorative Wall** Panel

#### **Product Specification**

. Fire Rating: Level B

Usage: Interior Decoration

Bamboo Wood Fiber/Bamboo Charcoal Fiber Material:

Free · Samples: 1.22m Width: China • Origin: 5mm-8mm . Thickness:

• Package: Carton Packaging +Pallet • Feature: Waterproof,eco-friendly

Style: Modern Luxury

Moisture-Proof, Waterproof Function:

Water Resistance:

Veneer Type: Wood Veneer

Home Decoration, Hotel Renovation, · Application:

Engineering Decoration, Etc

# **Marble Wall Panels**

**BAMBOO CHARCOAL WOOD VENEER** 