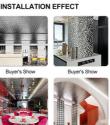

T                                                                          |
| Length:        | 2.44/ 2.6/ 2.8/ 3/ 3.2/ 3.4/ 3.6 M Or<br>Customized                                                                    |
| • Fire Rating: | Level B                                                                                                                |
| Thickness:     | 5/8mm                                                                                                                  |
| • Usage:       | Office Building ,Living Room, Dining Room,<br>Bedroom, School, Supermarket.etc                                         |
| Highlight:     | 8mm Bamboo Charcoal Wall Panel,<br>Hotel Office Bamboo Charcoal Wall Panel,<br>Eco Friendly Bamboo Charcoal Wall Panel |



## More Images







### **Product Description**

#### **Product Description:**

The Bamboo Charcoal Wood Veneer has a thickness of either 5mm or 8mm, providing you with the flexibility to choose the right panel for your project. This wood charcoal bamboo marble panel is also waterproof and has excellent water resistance, making it ideal for use in high-moisture areas such as bathrooms and kitchens.

With a width of 1.22m, bamboo charcoal fiber wall panel is perfect for covering large areas with ease. Its unique bamboo charcoal fiber design gives it distinct texture that is sure to add touch of elegance to room. Whether you are looking to create a modern or traditional interior design, Bamboo Charcoal Wood Veneer is a versatile choice that can complement any style.

Not only is this a wooden decorative panel