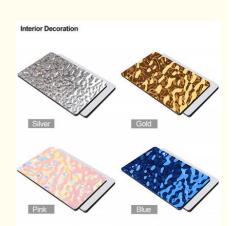

## **Product Specification**

| Color:         | Customer Require Or Color Card                                                                                         |
|----------------|------------------------------------------------------------------------------------------------------------------------|
| • Width:       | 1.22m                                                                                                                  |
| • Style:       | Modern Luxury                                                                                                          |
| Material:      | Bamboo Charcoal、bamboo Wood Fiber、<br>PVC、PET                                                                          |
| Length:        | 2.44/ 2.6/ 2.8/ 3/ 3.2/ 3.4/ 3.6 M Or<br>Customized                                                                    |
| • Fire Rating: | Level B                                                                                                                |
| Thickness:     | 5/8mm                                                                                                                  |
| • Usage:       | Office Building ,Living Room, Dining Room,<br>Bedroom, School, Supermarket.etc                                         |
| Highlight:     | 8mm Bamboo Charcoal Wall Panel,<br>Hotel Office Bamboo Charcoal Wall Panel,<br>Eco Friendly Bamboo Charcoal Wall Panel |

#### **Applications:**

The bamboo charcoal board is perfect for those who want unique and eco-friendly look for their home. The bamboo panels are made from a sustainable materials, making them an excellent choice for those who are environmentally conscious. They are 1.22m wide, making them perfect for covering largeareas of a room. The modern luxury style of the bamboo charcoal wooden panel makes it an excellent choice for those who want to add a touch of elegance to their home or office.