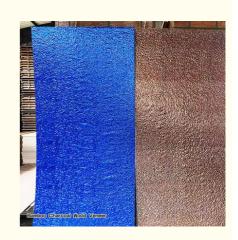

With a width of 1.22m, bamboo charcoal fiber wall panel is perfect for covering large areas with ease. Its unique bamboo charcoal fiber design gives it distinct texture that is sure to add touch of elegance to room. Whether you are looking to create a modern or traditional interior design, Bamboo Charcoal Wood Veneer is a versatile choice that can complement any style.

#### **Applications:**

The bamboo charcoal board is perfect for those who want unique and eco-friendly look for their home. The bamboo panels are made from a sustainable materials, making them an excellent choice for those who are environmentally conscious. They are 1.22m wide, making them perfect for covering largeareas of a room. The modern luxury style of the bamboo charcoal wooden panel makes it an excellent choice for those who want to add a touch of elegance to their home or office.