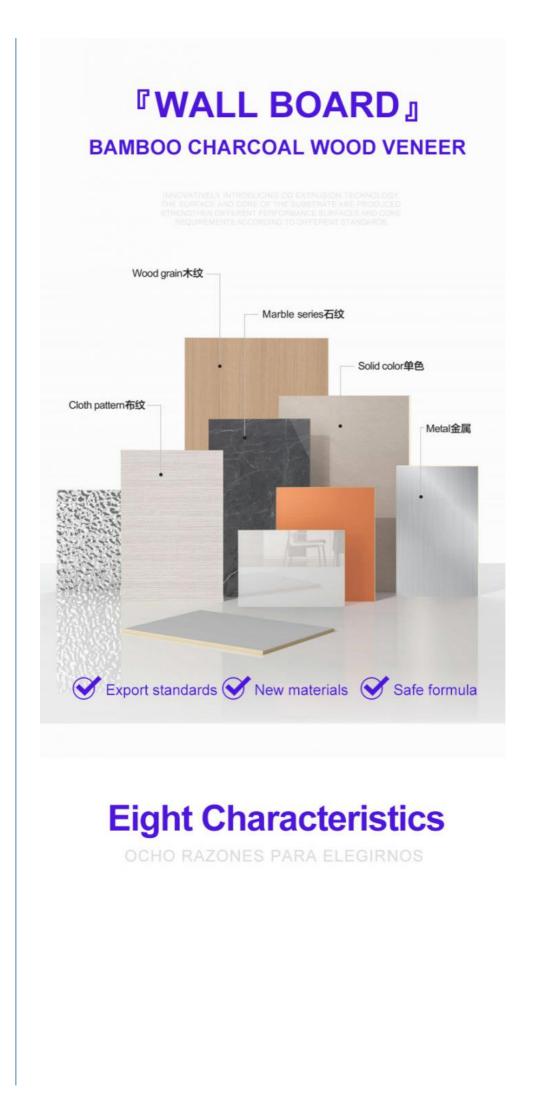

## **Product Specification**

| Color:         | Customer Require Or Color Card                                                                                         |
|----------------|------------------------------------------------------------------------------------------------------------------------|
| • Width:       | 1.22m                                                                                                                  |
| • Style:       | Modern Luxury                                                                                                          |
| Material:      | Bamboo Charcoal、bamboo Wood Fiber、<br>PVC、PET                                                                          |
| Length:        | 2.44/ 2.6/ 2.8/ 3/ 3.2/ 3.4/ 3.6 M Or<br>Customized                                                                    |
| • Fire Rating: | Level B                                                                                                                |
| Thickness:     | 5/8mm                                                                                                                  |
| • Usage:       | Office Building ,Living Room, Dining Room,<br>Bedroom, School, Supermarket.etc                                         |
| Highlight:     | 8mm Bamboo Charcoal Wall Panel,<br>Hotel Office Bamboo Charcoal Wall Panel,<br>Eco Friendly Bamboo Charcoal Wall Panel |

#### **Product Description:**

The Bamboo Charcoal Wood Veneer has a thickness of either 5mm or 8mm, providing you with the flexibility to choose the right panel for your project. This wood charcoal bamboo marble panel is also waterproof and has excellent water resistance, making it ideal for use in high-moisture areas such as bathrooms and kitchens.

With a width of 1.22m, bamboo charcoal fiber wall panel is perfect for covering large areas with ease. Its unique bamboo charcoal fiber design gives it distinct texture that is sure to add touch of elegance to room. Whether you are looking to create a modern or traditional interior design, Bamboo Charcoal Wood Veneer is a versatile choice that can complement any style.