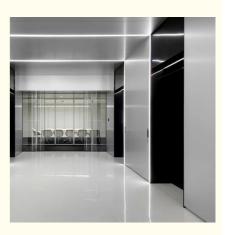

# Waterproof Level B Fire Resistance 5/8mm Bamboo Charcoal Wood Veneer

#### **Basic Information**

Place of Origin: ChinaBrand Name: ZhuoKangCertification: ROSH

Model Number: Bamboo Charcoal Wood Veneer

 Minimum Order Quantity: 10

• Price: 9.9

Packaging Details: Package and shipping

• Delivery Time: 3-7

• Payment Terms: D/T;T/T

Supply Ability: Factory direct sales



## **Product Specification**

Thickness: 5/8mmGlue: PUR Glue

Packing: Pallet+Carton Packaging

• Fire Rating: Level B

• Feature: Waterproof,eco-friendly

Material: Bamboo Charcoal, bamboo Wood Fiber,

PVC、PET

• Fire Resistance: B2

• Design: Mordern

Highlight: Fire Resistance Bamboo Charcoal Wood

Veneer

, 5mm Bamboo Charcoal Wood Veneer, Waterproof Bamboo Charcoal Wood Veneer

# Excellent performance, demonstrating quality Premium film paper Nano level thickened 16 silk firm, with realistic and wear-resistant patterns Moisture-proof Solve problems such as mold peeling and cracking in traditional decoration Flame retardant B) level the prevention, for retardancy, self-endinguising after griston

## More Images

## STRENGTH OF THE FACTORY Cont settle for less Coulty is everything