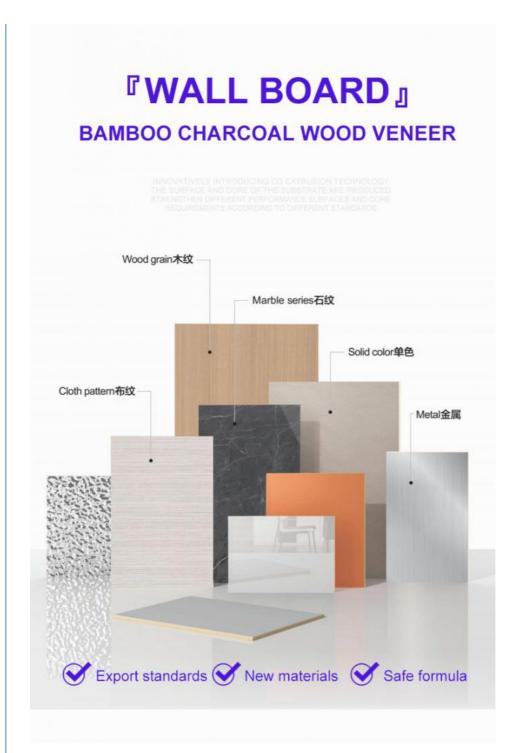

#### **Product Description:**

The Bamboo Charcoal Wood Veneer wall panel is available ina thickness of 5/8mm, making it a sturdy durable option for any space. The panel can be customized to meet yourspecific color requirements, either by customerrequest or by selecting from our color card optionsOne of the unique features of our Bamboo Charcoal WoodVeneer wall panel is its use of bamboo charcoal fiber. This innovative material has a number of benefits, including its ability to absorb moisture and odors, purify the air, and regulate humidity. These propertiesmake our wall panel an ideal choice for spaces where air quality is a concern.

Our Bamboo Charcoal Wood Veneer wall panel comes with pallet and carton packaging, ensuring that it arrives at your location in perfect condition. Whether you're looking to add a touch of natural beauty to youhome or office, or you need a reliable and durable wall panel for a commercial space, ourproduct is the perfect solution.