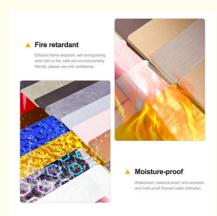

#### **Product Specification**

. Fire Rating: Level B

Usage: Interior Decoration

Bamboo Wood Fiber/Bamboo Charcoal Fiber Material:

Free · Samples: Width: 1.22m China · Origin: Thickness: 5mm-8mm

Carton Packaging +Pallet Package: • Feature: Waterproof,eco-friendly

Style: Modern Luxury

Function: Moisture-Proof, Waterproof

Water Resistance:

Wood Veneer . Veneer Type:

· Application: Home Decoration, Hotel Renovation,

Engineering Decoration, Etc