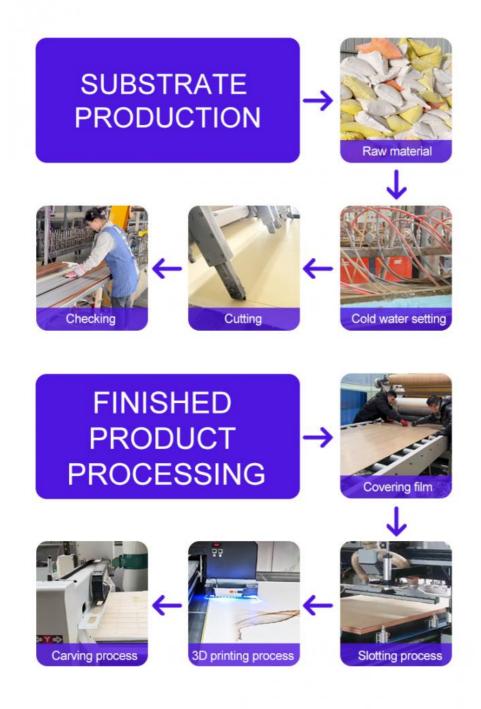

· Packaging Details: Package and shipping

• Delivery Time: 3-7days Payment Terms: T/T, D/P



#### **Product Specification**

. Fire Rating: Level B

Usage: Interior Decoration

Bamboo Wood Fiber/Bamboo Charcoal Fiber Material:

Free · Samples: Width: 1.22m China · Origin: Thickness: 5mm-8mm

Carton Packaging +Pallet Package: • Feature: Waterproof,eco-friendly

Style: Modern Luxury

Function: Moisture-Proof, Waterproof

Water Resistance:

Wood Veneer . Veneer Type:

· Application: Home Decoration, Hotel Renovation,

Engineering Decoration, Etc



#### More Images





Our Product Introduction

1101Products of ZK(1).pdf

# **Wall Panels**

### **Bamboo Charcoal Wood Veneer**



## **Eight Characteristics**

Ocho razones para elegirno



## **Multiple Devices**

PERFECT SUPPLY CHAIN SYST



## **Strength Factory**

**『Winning Tomorrow with Quality Trust』** 



Shanghai Zhuokang Wood Industry Co., Ltd.a comprehensive productionoriented enterprise specializing in the production and sales of various new
environmentally friendly decorative materials. With years of industry
experience and advanced and production technology, we are committed to
providing customers with high-quality products and excellent services.

The factory mainly produces carbon crystal panels, bamboo and wood fiber
wall panels, decorative lines, internet famous grilles, artistic backgrounds,
etc. We can create molds, design customer requirements. In China, we have
rich experience in undertaking large and small engineering panel orders.

Overseas, our products are exported to multiple countries around the wor