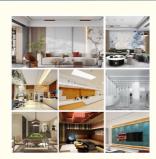

Grain 1220\*2440mm **Wall Board**

#### **Basic Information**

. Place of Origin: CHina

Brand Name: Shangbairong · Certification: **ROSH** 

Bamboo Charcoal Wood Veneer Model Number:

• Minimum Order Quantity: • Price: 9.9

· Packaging Details: Package and shipping

• Delivery Time: 3-7days Payment Terms: T/T, D/P



#### **Product Specification**

. Fire Rating: Level B

Usage: Interior Decoration

Bamboo Wood Fiber/Bamboo Charcoal Fiber Material:

Free · Samples: Width: 1.22m China · Origin: Thickness: 5mm-8mm

Carton Packaging +Pallet Package: • Feature: Waterproof,eco-friendly

Style: Modern Luxury

Function: Moisture-Proof, Waterproof

Water Resistance:

Wood Veneer . Veneer Type:

· Application: Home Decoration, Hotel Renovation,

Engineering Decoration, Etc



#### More Images





Our Product Introduction

1101Products of ZK(1).pdf

# **Wall Panels**

### **Bamboo Charcoal Wood Veneer**



## **Eight Characteristics**

Ocho razones para elegirno



## **Multiple Devices**

PERFECT SUPPLY CHAIN SYST



## **Strength Factory**

**『Winning Tomorrow with Quality Trust』** 



Shanghai Zhuokang Wood Industry Co., Ltd.a comprehensive productionoriented enterprise specializing in the production and sales of various new
environmentally friendly decorative materials. With years of industry
experience and advanced and production technology, we are committed to
providing customers with high-quality products and excellent services.

The factory mainly produces carbon crystal panels, bamboo and wood fiber
wall panels, decorative lines, internet famous grilles, artistic backgrou