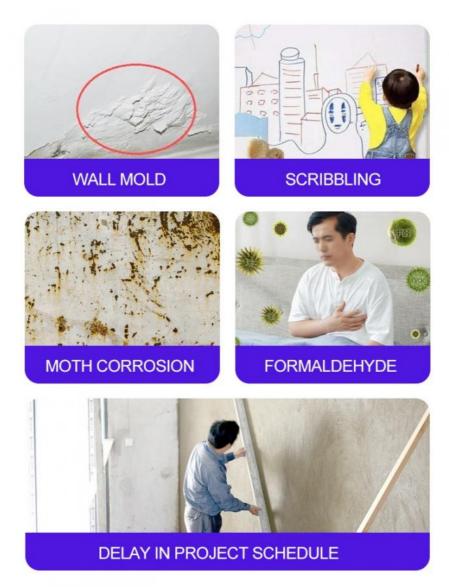

mboo and wood fiber wall panels, decorative lines, internet famous grilles, artistic backgrounds, etc. We can create molds, design customer requirements. In China, we have rich experience in undertaking large and small engineering panel orders. Overseas, our products are exported to multiple countries around the world.

#### **Three Splicing Style**

Focused on research and manufacturing, quality assurance

## SEAMLESS SPLICING



### **TUZI SPLICING**



#### **Professional details**

What you care about is also what we care about



# 01

#### Flame Retardant

Extinguish from fire High standard security

# 02

#### Moisture-Proof

Waterproof, anti pollution Easy to clean



# 03



#### Formaldehyde free

National E-level standard

### Worried about issues

WALL SELECTION CUSTOMIZATION



## **Authoritative Testing**

Compliant with national security testing



## **Application Effects**

Product mix application effect