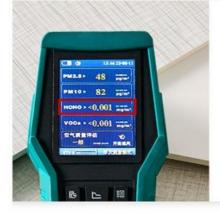

#### Formaldehyde free

National E-level standard

## **Authoritative Testing**

Compliant with national security testing