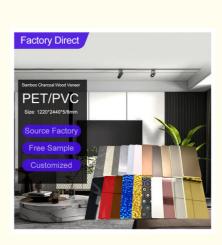

#### Marble Sheet Bamboo Wood Wall Panel Interior Decorative **Panels**

#### **Product Specification**

| • Fire Rating:                        | Level B                   |
|---------------------------------------|---------------------------|
| • Usage:                              | Interior Decoration       |
| Material:                             | Bamboo Charcoal           |
| <ul> <li>Samples:</li> </ul>          | Free                      |
| Width:                                | 1.22m                     |
| Origin:                               | China                     |
| Thickness:                            | 5mm-8mm                   |
| <ul> <li>Package:</li> </ul>          | Carton Packaging +Pallet  |
| • Feature:                            | Waterproof,eco-friendly   |
| • Style:                              | Modern Luxury             |
| • Function:                           | Moisture-Proof,Waterproof |
| <ul> <li>Water Resistance:</li> </ul> | Yes                       |

#### **Product Parameters**

Excellent value and quality

```
roduct Name: PVC marble wall pa
       ss: 5MM/8MM
Product color: custo
                    nized color
          ntal grade: E0 grade
      bamboo wo
     ve: eco-friendly hot melt adher
```

BAMBOO CHARCOAL WOOD VENEER