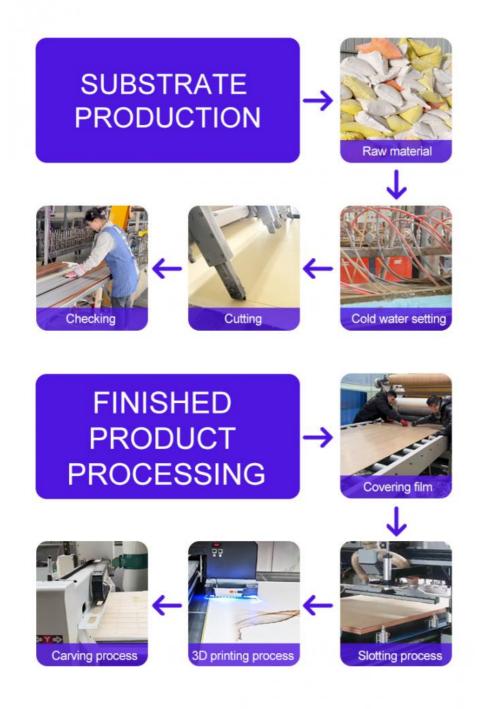

y: 10Price: 9.9

Packaging Details: Package and shipping

Delivery Time: 3-7daysPayment Terms: T/T, D/P



#### **Product Specification**

• Fire Rating: Level B

Usage: Interior Decoration Material: Bamboo Charcoal

Samples: FreeWidth: 1.22mOrigin: ChinaThickness: 5mm-8mm

Package: Carton Packaging +PalletFeature: Waterproof,eco-friendly

• Style: Modern Luxury

• Function: Moisture-Proof, Waterproof

Water Resistance: Yes

• Veneer Type: Wood Veneer

Application: Home Decoration, Hotel Renovation,

Engineering Decoration, Etc



















#### More Images







Our Product Introduction

1101Products of ZK(1).pdf

# **Wall Board**

### **Bamboo Charcoal Wood Veneer**



### **Eight Characteristics**

Ocho razones para elegirno



## **Multiple Devices**

PERFECT SUPPLY CHAIN SYST



### **Strength Factory**

**『Winning Tomorrow with Quality Trust』** 



Shanghai Zhuokang Wood Industry Co., Ltd.a comprehensive productionoriented enterprise specializing in the production and sales of various new
environmentally friendly decorative materials. With years of industry
experience and advanced and production technology, we are committed to
providing customers with high-quality products and excellent services.

The factory mainly produces carbon crystal panels, bamboo and wood fiber
wall panels, decorative lines, internet famous grilles, artistic backgrounds,
etc. We can create molds, design customer requirements. In China, we have
rich experience in undertaking large and small engineering panel orders.

Overseas, our products are exported to multiple countries around the wo