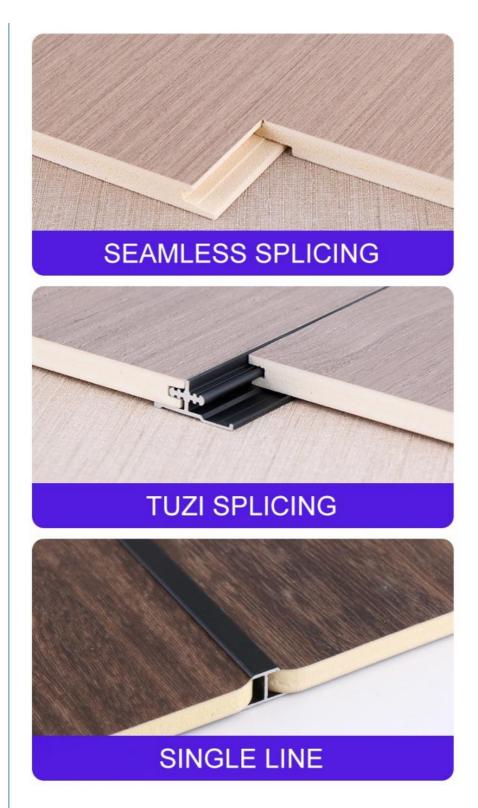

### **Three Splicing Style**

Focused on research and manufacturing, quality assurance