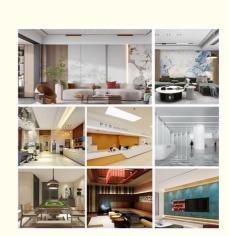

Bamboo Charcoal Wood Veneer Wood Grain Wall Panel Interior Decorative Panels**

#### **Basic Information**

. Place of Origin: CHina

. Brand Name: Shangbairong · Certification: **ROSH** 

Model Number: Indoor decorative panel

• Minimum Order Quantity: 10 • Price: 9.9

· Packaging Details: Package and shipping

• Delivery Time: 3-7days Payment Terms: T/T, D/P



#### **Product Specification**

. Fire Rating: Level B

• Usage: Interior Decoration Material: Bamboo Charcoal

Free · Samples: 1.22m Width: China • Origin: 5mm-8mm Thickness:

• Package: Carton Packaging +Pallet • Feature: Waterproof,eco-friendly

Style: Modern Luxury

Moisture-Proof, Waterproof Function:

Water Resistance:

• Veneer Type: Wood Veneer

Application: Home Decoration, Hotel Renovation,

Engineering Decoration, Etc



#### More Images







Our Product Introduction

1101Products of ZK(1).pdf

# **Wall Board**

### **Bamboo Charcoal Wood Veneer**



## **Eight Characteristics**

Ocho razones para elegirno



# **Multiple Devices**

PERFECT SUPPLY CHAIN SYST



## **Strength Factory**

**『Winning Tomorrow with Quality Trust』** 



Shanghai Zhuokang Wood Industry Co., Ltd.a comprehensive productionoriented enterprise specializing in the production and sales of various new
environmentally friendly decorative materials. With years of industry
experience and advanced and production technology, we are committed to
providing customers with high-quality products and excellent services.

The factory mainly produces carbon crystal panels, bamboo and wood fiber
wall panels, decorative lines, internet famous gril