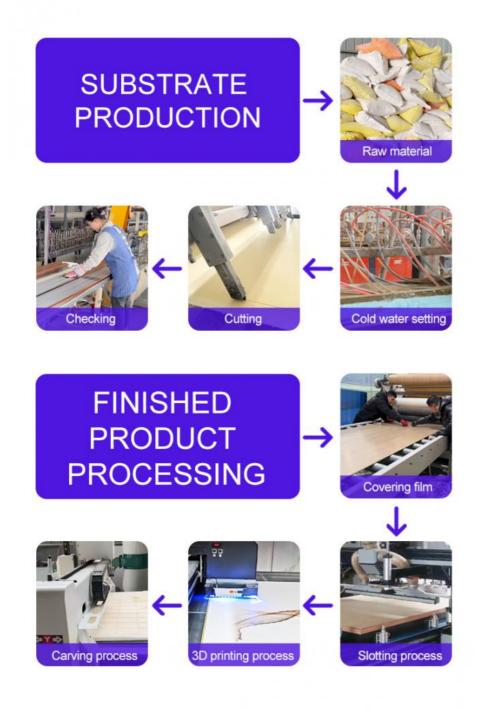

ntity: 10 • Price: 9.9

· Packaging Details: Package and shipping

• Delivery Time: 3-7days Payment Terms: T/T, D/P



#### **Product Specification**

. Fire Rating: Level B

• Usage: Interior Decoration Material: Bamboo Charcoal

Free · Samples: 1.22m Width: China • Origin: 5mm-8mm Thickness:

• Package: Carton Packaging +Pallet • Feature: Waterproof,eco-friendly

Style: Modern Luxury

Moisture-Proof, Waterproof Function:

Water Resistance:

• Veneer Type: Wood Veneer

Application: Home Decoration, Hotel Renovation,

Engineering Decoration, Etc



#### More Images







Our Product Introduction

1101Products of ZK(1).pdf

# **Wall Board**

### **Bamboo Charcoal Wood Veneer**



## **Eight Characteristics**

Ocho razones para elegirno



# **Multiple Devices**

PERFECT SUPPLY CHAIN SYST



## **Strength Factory**

**『Winning Tomorrow with Quality Trust』** 



Shanghai Zhuokang Wood Industry Co., Ltd.a comprehensive productionoriented enterprise specializing in the production and sales of various new
environmentally friendly decorative materials. With years of industry
experience and advanced and production technology, we are committed to
providing customers with high-quality products and excellent services.

The factory mainly produces carbon crystal panels, bamboo and wood fiber
wall panels, decorative lines, internet famous grilles, artistic backgrounds,
etc. We can create molds, design customer requirements. In China, we have
rich experience in undertaking large and small engineering panel orders.

Overseas, our products are exported to multiple countries around the wor