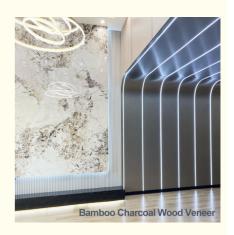

# Shanghai Zhuokang Wood Industry Co., Ltd.







### **Bamboo Charcoal Wood Veneer Wood Grain Wall Panel Interior Decorative Panels**

#### **Basic Information**

. Place of Origin: CHina

. Brand Name: Shangbairong · Certification: **ROSH** 

Model Number: Indoor decorative panel

• Minimum Order Quantity: 10 • Price: 9.9

· Packaging Details: Package and shipping

• Delivery Time: 3-7days Payment Terms: T/T, D/P



#### **Product Specification**

. Fire Rating: Level B

• Usage: Interior Decoration Material: Bamboo Charcoal

Free · Samples: 1.22m Width: China • Origin: 5mm-8mm Thickness:

• Package: Carton Packaging +Pallet • Feature: Waterproof,eco-friendly

Style: Modern Luxury

Moisture-Proof, Waterproof Function:

Water Resistance:

• Veneer Type: Wood Veneer

Application: Home Decoration, Hotel Renovation,

Engineering Decoration, Etc



#### More Images







Our Product Introduction

1101Products of ZK(1).pdf

# **Wall Board**

### **Bamboo Charcoal Wood Veneer**



## **Eight Characteristics**

Ocho razones para elegirno



# **Multiple Devices**

PERFECT SUPPLY CHAIN SYST



## **Strength Factory**

**『Winning Tomorrow with Quality Trust』** 



Shanghai Zhuokang Wood Industry Co., Ltd.a c