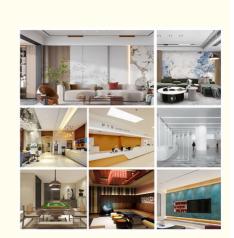

Grain Wall Board 8 Mm Bamboo Wood Fiber Wood Veneer **Decoration Wall Panel**

#### **Basic Information**

. Place of Origin: CHina

. Brand Name: Shangbairong · Certification: **ROSH** 

Model Number: Wood grain wall panel

• Minimum Order Quantity: 10 • Price: 9.9

· Packaging Details: Package and shipping

• Delivery Time: 3-7days Payment Terms: T/T, D/P



#### **Product Specification**

. Fire Rating: Level B

• Usage: Interior Decoration Material: Bamboo Charcoal

Free · Samples: 1.22m Width: China · Origin: 5mm-8mm Thickness:

• Package: Carton Packaging +Pallet • Feature: Waterproof,eco-friendly

Style: Modern Luxury

Moisture-Proof, Waterproof Function:

Water Resistance:

• Veneer Type: Wood Veneer

Home Decoration, Hotel Renovation, . Application:

Engineering Decoration, Etc



#### More Images







Our Product Introduction



# **Eight Characteristics**

OCHO RAZONES PARA ELEGIRNOS

## Factory sales ①



Sample custom 3



Large stock (5)



Offline Showroom 7



2 Export Qualification



4 Free Design



Support joining



8 Intra-city Service



# **Multiple Devices**

PERFECT SUPPLY CHAIN SYSTEM



# **Strength Factory**

WINNING TOMORROW WITH QUALITY TRUST II



Shanghai Zhuokang Wood Industry Co., Ltd.a comprehensive production-oriented enterprise specializing in the production and sales of various new environmentally friendly decorative materials. With years of industry experience and advanced production technology, we are committed to providing customers with high-quality products and excellent services.

The factory mainly produces carbon crystal pan