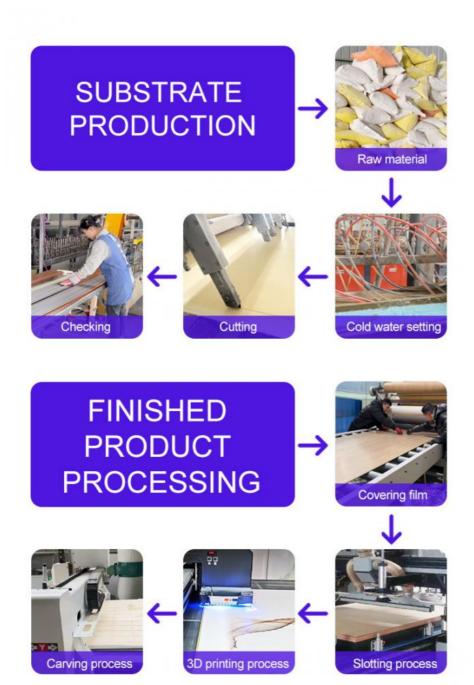

ays Payment Terms: T/T, D/P



#### **Product Specification**

. Fire Rating: Level B

• Usage: Interior Decoration Material: Bamboo Charcoal

Free · Samples: 1.22m Width: China · Origin: 5mm-8mm Thickness:

• Package: Carton Packaging +Pallet • Feature: Waterproof,eco-friendly

Style: Modern Luxury

Moisture-Proof, Waterproof Function:

Water Resistance:

• Veneer Type: Wood Veneer

Home Decoration, Hotel Renovation, . Application:

Engineering Decoration, Etc



#### More Images







Our Product Introduction



# **Eight Characteristics**

OCHO RAZONES PARA ELEGIRNOS

## Factory sales ①



Sample custom 3



Large stock (5)



Offline Showroom 7



2 Export Qualification



4 Free Design



Support joining



8 Intra-city Service



# **Multiple Devices**

PERFECT SUPPLY CHAIN SYSTEM



# **Strength Factory**

WINNING TOMORROW WITH QUALITY TRUST II



Shanghai Zhuokang Wood Industry Co., Ltd.a comprehensive production-oriented enterprise specializing in the production and sales of various new environmentally friendly decorative materials. With years of industry experience and advanced production technology, we are committed to providing customers with high-quality products and excellent services.

The factory mainly produces carbon crystal panels, bamboo and wood fiber wall panels, decorative lines, internet famous grilles, artistic backgrounds, etc. We can create molds, design and manufacture according to customer requirements. In China, we have rich experience in undertaking large and small engineering orders. Overseas, our products are exported to multiple countries