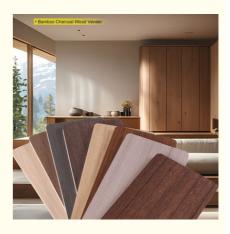

#### PVC Wood Grain Wall Board 8 Mm Bamboo Wood Fiber Wood Veneer **Decoration Wall Panel**

#### **Product Specification**

. Fire Rating: Level B

• Usage: Interior Decoration Material: Bamboo Charcoal

Free · Samples: 1.22m Width: China · Origin: 5mm-8mm Thickness:

• Package: Carton Packaging +Pallet • Feature: Waterproof,eco-friendly

Style: Modern Luxury

Moisture-Proof, Waterproof Function:

Water Resistance:

• Veneer Type: Wood Veneer

Home Decoration, Hotel Renovation, . Application:

Engineering Decoration, Etc