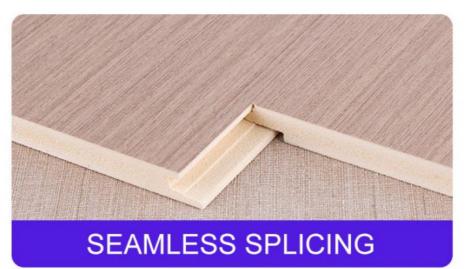

# **Three Splicing Style**

FOCUSED ON RESEARCH AND MANUFACTURING, QUALITY ASSURANCE

#### 4 About customization

Minimum order of 30 square meters (no minimum order requirement for spot colors) We offer two types of seams: straight seam and V-seam (please contact customer service to view the difference diagram), and support length customization.