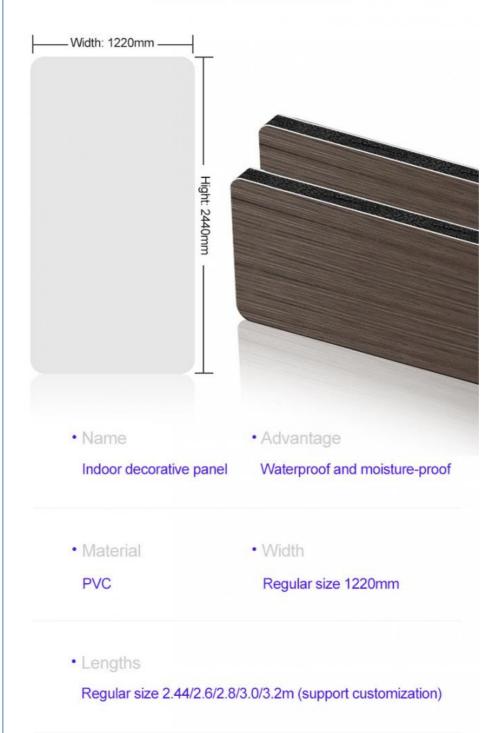

#### **Product Specification**

. Fire Rating: Level B

• Usage: Interior Decoration Material: Bamboo Charcoal

Free · Samples: 1.22m Width: China · Origin: 5mm-8mm Thickness:

• Package: Carton Packaging +Pallet • Feature: Waterproof,eco-friendly

Style: Modern Luxury

Moisture-Proof, Waterproof Function:

Water Resistance:

• Veneer Type: Wood Veneer

Home Decoration, Hotel Renovation, . Application:

Engineering Decoration, Etc

## **PARAMETER**

PRODUCT PARAMETERS