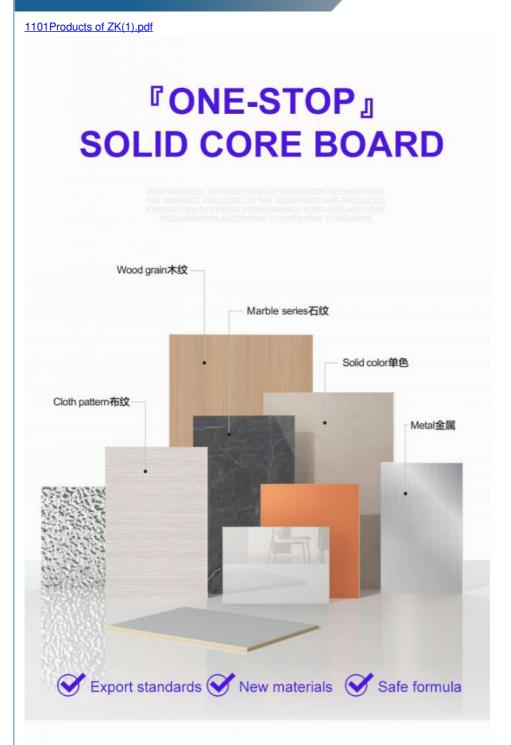

#### PVC Wood Grain Wall Board 8 Mm Bamboo Wood Fiber Wood Veneer **Decoration Wall Panel**

#### **Product Specification**

. Fire Rating: Level B

• Usage: Interior Decoration Material: Bamboo Charcoal

Free · Samples: 1.22m Width: China · Origin: 5mm-8mm Thickness:

• Package: Carton Packaging +Pallet • Feature: Waterproof,eco-friendly

Style: Modern Luxury

Moisture-Proof, Waterproof Function:

Water Resistance:

• Veneer Type: Wood Veneer

Home Decoration, Hotel Renovation, . Application:

Engineering Decoration, Etc