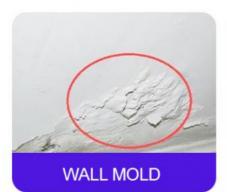

# **Worried about issues**

WALL SELECTION CUSTOMIZATION

**SCRIBBLING** 

**MOTH CORROSION** 

**FORMALDEHYDE** 

**DELAY IN PROJECT SCHEDULE** 