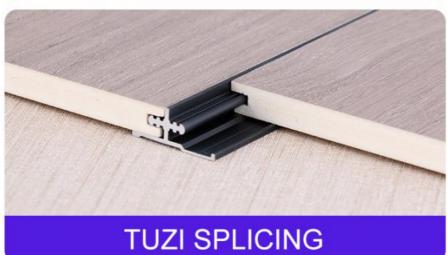

# **Three Splicing Style**

FOCUSED ON RESEARCH AND MANUFACTURING, QUALITY ASSURANCE

#### 4 About customization

Minimum order of 30 square meters (no minimum order requirement for spot colors) We offer two types of seams: straight seam and V-seam (please contact customer service to view the difference diagram), and support length customization.