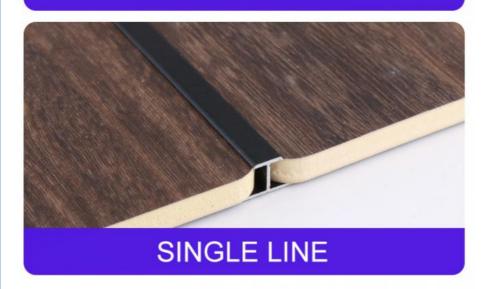

# **Three Splicing Style**

FOCUSED ON RESEARCH AND MANUFACTURING, QUALITY ASSURANCE

#### 4 About customization

Minimum order of 30 square meters (no minimum order requirement for spot colors) We offer two types of seams: straight seam and V-seam (please contact customer service to view the difference diagram), and support length customization.