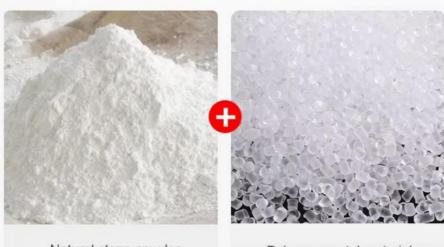

#### SPC material

Natural Stone Powder&Polymer Crystal Materials

## SPC STONE CRYSTAL

Is made by high-temperature pressing

Natural stone powder

Polymer crystal materials

A solid base layer composed of natural stone powder and polymer materials with high density and high fibers, which has many advantages such as wear resistance, strong chemical resistance, long service life, non discoloration, and easy cleaning