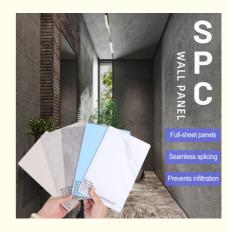

SPC Wall Panel Bathroom Wall Board Waterproof And Flame Retardant Ecofriendly Interior Decorative Panels

#### **Product Specification**

• Highlight: Waterproof SPC Wall Panel, Eco-friendly SPC Wall Panel,

Flame retardant SPC Wall Panel

Our Product Introduction

# LOCK BUCKLE DESIGN

Lock edge buckle design, tightly spliced, with good overall coherence, waterproof and impermeable, better alternative to ceramic tiles