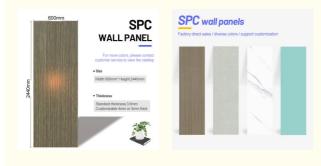

# PRODUCT PARAMETERS

Product Name: SPC Stone Crystal Wall Panel

Material: Natural stone powder&polymer crystal material

Size: 600 \* 2440mm

Install: No nail glue/structural adhesive bonding

Standard: B1 flame retardant/E0 environmentally friendly