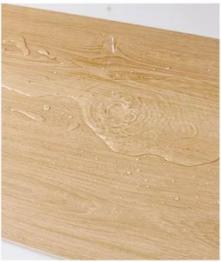

# UV layer

Waterproof, anti slip, and corrosion-resistant

B-level fire prevention

Not easily deformed

Durable and compressive

Waterproof and anti-corrosion

# LOCK BUCKLE DESIGN

Lock edge buckle design, tightly spliced, with good overall coherence, waterproof and impermeable, better alternative to ceramic tiles