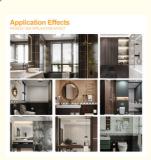

# SPC Wall Panel Marble Sheet Stone Plastic Board Pressed Rock Board Bathroom Shower Waterproof Board Interior Decorative Panels

#### **Basic Information**

• Place of Origin: CHina

Brand Name: ShangbairongCertification: ROSH

Model Number: SPC Wall Panel

Minimum Order Quantity: 10Price: 9.9

Packaging Details: Package shipping

• Delivery Time: 3-10

• Payment Terms: L/C, D/A, D/P, T/T



## **Product Specification**

• Highlight: Waterproof SPC Wall Panel,

Interior Decorative Panels SPC Wall Panel, Bathroom Shower SPC Wall Panel



## More Images







Our Product Introduction

## Product Description

1101Products of ZK(1).pdf



# **PARAMETER**

AND THE REAL PROPERTY.

### **Product parameters**



SPC Wall Panels Waterproof and moisture-proof Material Width Natural ores Regular size 600mm Lengths 600mm\*2440mm (Support customized sizes) **ROCK SLAB** Wood grain木纹 Marble series石纹 Solid color单色







Shanghai Zhuokang Wood Industry Co., Ltd.a comprehensive production-oriented enterprise specializing in the production and sales of various new environmentally friendly decorative materials. With years of industry experience and advanced production technology, we are committed to providing customers with high-quality products and excellent services.

The factory mainly produces carbon crystal panels, bamboo and wood fiber wall panels, dec