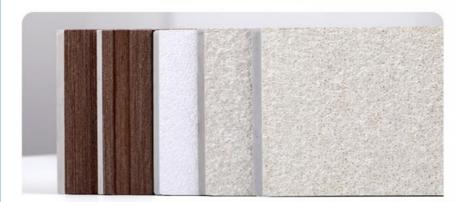

### **Product parameters**

SPC Wall Panels Waterproof and moisture-proof Material Width Natural ores Regular size 600mm Lengths 600mm\*2440mm (Support customized sizes) **ROCK SLAB** Wood grain木纹 Marble series石纹 Solid color单色