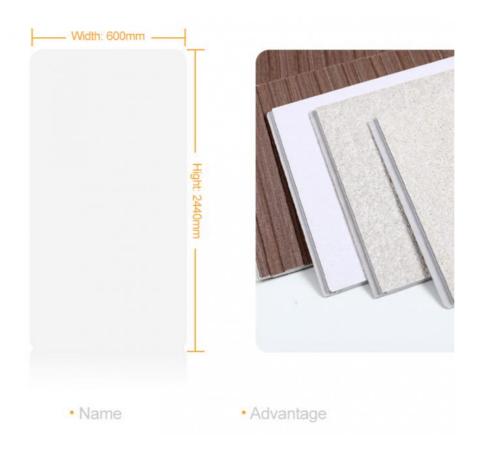

### **Product parameters**

SPC Wall Panels Waterproof and moisture-proof Material Width Natural ores Regular size 600mm Lengths 600mm\*2440mm (Support customized sizes) **ROCK SLAB** Wood grain木纹 Marble series石纹 Solid color单色