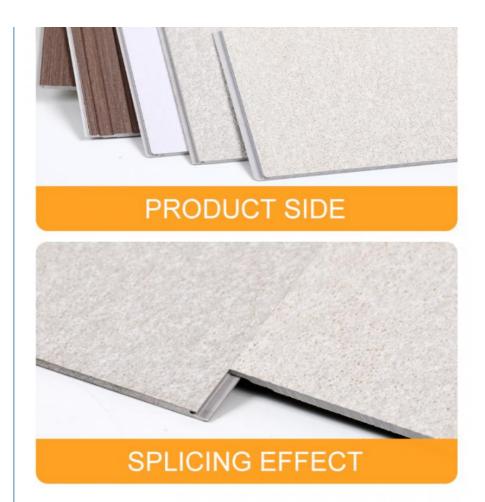

### 4 About customization

Minimum order of 30 square meters (no minimum order requirement for spot colors) We offer two types of seams: straight seam and V-seam (please contact customer service to view the difference diagram), and support length customization.