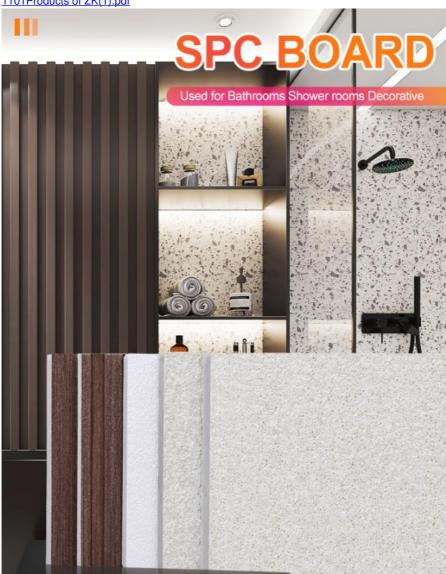

# SPC Wall Panel Marble Sheet Stone Plastic Board Pressed Rock Board Bathroom Shower Waterproof Board Interior Decorative Panels

## **Product Specification**

• Highlight: Waterproof SPC Wall Panel,

Interior Decorative Panels SPC Wall Panel, Bathroom Shower SPC Wall Panel