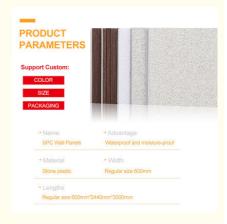

### **Product parameters**

SPC Wall Panels Waterproof and moisture-proof Material Width Natural ores Regular size 600mm Lengths 600mm\*2440mm (Support customized sizes) **ROCK SLAB** Wood grain木纹 Marble series石纹 Solid color单色