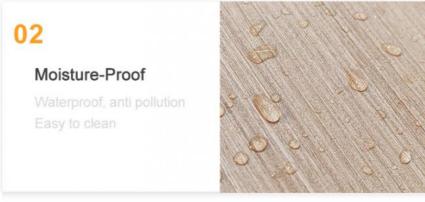

### **Product parameters**

SPC Wall Panels Waterproof and moisture-proof Material Width Natural ores Regular size 600mm Lengths 600mm\*2440mm (Support customized sizes) **ROCK SLAB** Wood grain木纹 Marble series石纹 Solid color单色