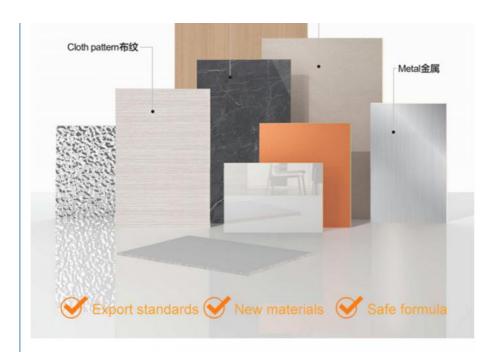

### **Product parameters**

SPC Wall Panels Waterproof and moisture-proof Material Width Natural ores Regular size 600mm Lengths 600mm\*2440mm (Support customized sizes) **ROCK SLAB** Wood grain木纹 Marble series石纹 Solid color单色