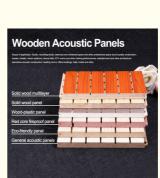

## Wooden Acoustic Panels Fireproof Ceramic Aluminum Perforated Solid Wood **Multi-Layer Conference Room**