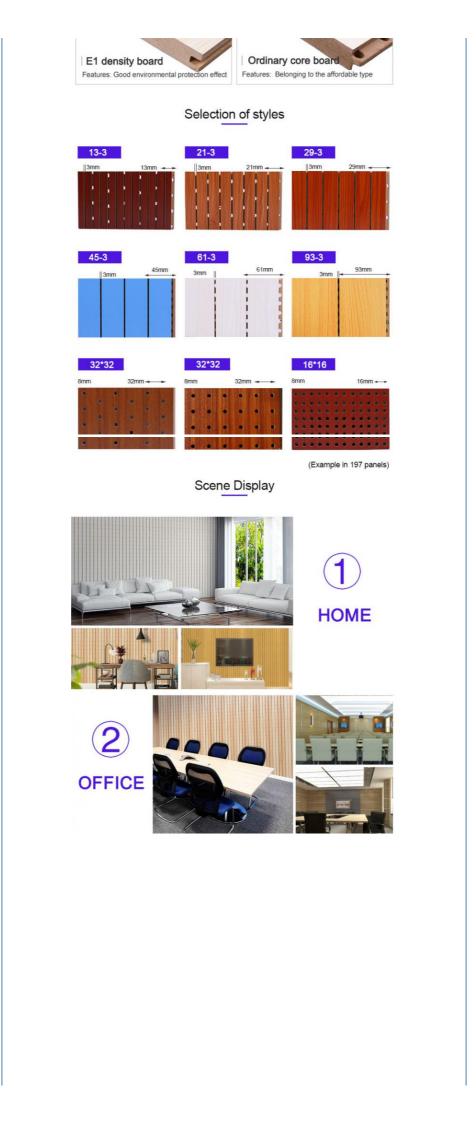

|



| Product | Specification |
|---------|---------------|
|         |               |

- Stone Plastic Composite Panel
- Wooden Acoustic Panels
- Size:
- Color:

Material:

• Name:

- Design:
- Eco-Friendly:
- Style:
- Samples:
- Installation:
- Moistureproof:
- Function:
- Width:

for more products please visit us on bamboocharcoalboard.com

- Fireproof:
- Highlight:

- Customizable Support Customization
- Simple Design,Mordern
- Yes
- Modern,fashion
- Free/Customized
  - Can Be Directly Rough On The Wall Yes
  - Moisture-Proof, Waterproof,
  - 600mm
- Yes
- - Solid Wood Wooden Acoustic Panels, Multi Layer Wooden Acoustic Panels,



## More Images



## **Product Description**

## **Our Product Introduction**











for more products please visit us on bamboocharcoalboard.com









15202188098 ella@zhuokangsh.com
 bamboocharcoalboard.com
 Room 1501, Building 2, No. 2225 Huancheng West Road, Nanqiao, Fengxian District, Shanghai