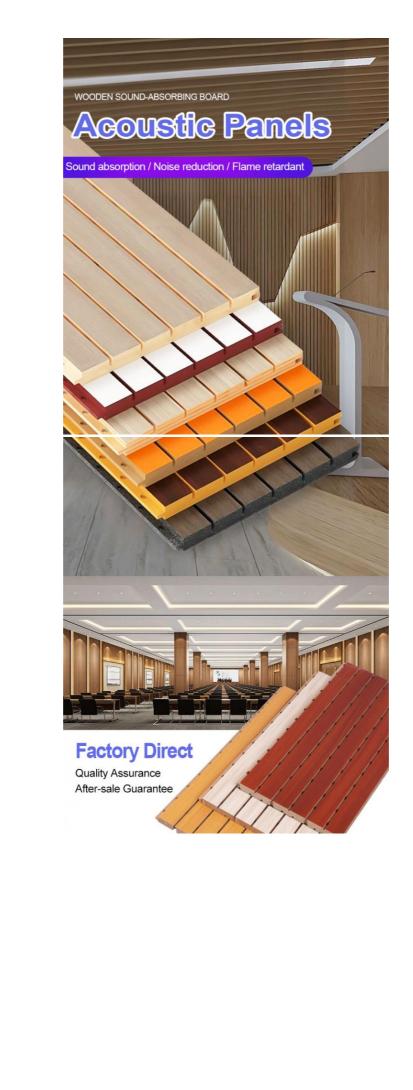

ty:                                        | fast                   |



| Product | Specification |
|---------|---------------|
|         |               |

- Stone Plastic Composite Panel
- Wooden Acoustic Panels
- Size:
- Color:

Material:

• Name:

- Design:
- Eco-Friendly:
- Style:
- Samples:
- Installation:
- Moistureproof:
- Function:
- Width:

for more products please visit us on bamboocharcoalboard.com

- Fireproof:
- Highlight:

- Customizable Support Customization
- Simple Design,Mordern
- Yes
- Modern,fashion
- Free/Customized
  - Can Be Directly Rough On The Wall Yes
  - Moisture-Proof, Waterproof,
  - 600mm
- Yes
- - Solid Wood Wooden Acoustic Panels, Multi Layer Wooden Acoustic Panels,



## More Images



## **Product Description**

## **Our Product Introduction**











for more products please visit us on bamboocharcoalboard.com









15202188098 ella@zhuokangsh.com
 bamboocharcoalboard.com
 Room 1501, Building 2, No. 2225 Huancheng West Road, Nanqiao, Fengxian District, Shanghai