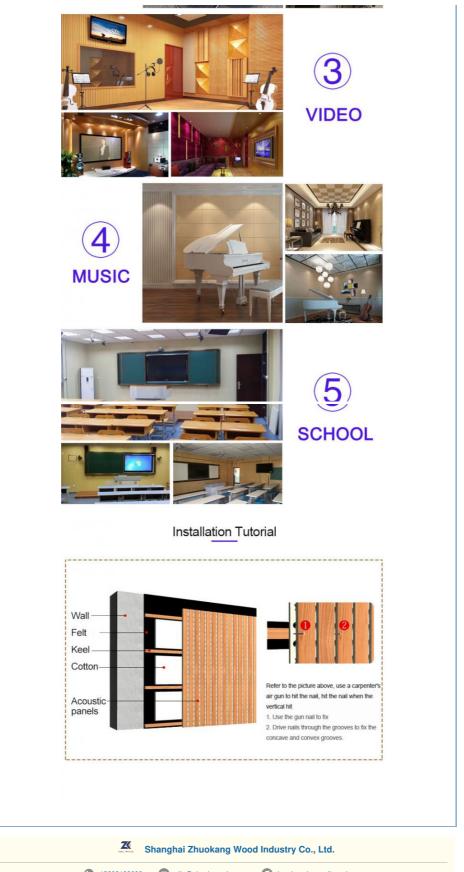

| Product | Specification |
|---------|---------------|
|         |               |

- Stone Plastic Composite Panel
- Wooden Acoustic Panels
- Size:
- Color:

Material:

• Name:

- Design:
- Eco-Friendly:
- Style:
- Samples:
- Installation:
- Moistureproof:
- Function:
- Width:

for more products please visit us on bamboocharcoalboard.com

- Fireproof:
- Highlight:

- Customizable Support Customization
- Simple Design,Mordern
- Yes
- Modern,fashion
- Free/Customized
  - Can Be Directly Rough On The Wall Yes
  - Moisture-Proof, Waterproof,
  - 600mm
- Yes
- - Solid Wood Wooden Acoustic Panels, Multi Layer Wooden Acoustic Panels,



## More Images



## **Product Description**

## **Our Product Introduction**











for more products please visit us on bamboocharcoalboard.com









15202188098 ella@zhuokangsh.com
 bamboocharcoalboard.com
 Room 1501, Building 2, No. 2225 Huancheng West Road, Nanqiao, Fengxian District, Shanghai