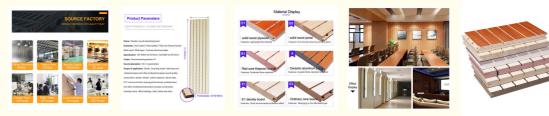

# **Our Product Introduction**

| Basic Information                                      |                        |
|--------------------------------------------------------|------------------------|
| <ul><li>Place of Origin:</li><li>Brand Name:</li></ul> | China<br>Shangbairong  |
| Certification:                                         | ROSH                   |
| <ul> <li>Model Number:</li> </ul>                      | Wooden acoustic panels |
| Minimum Order Quantity:                                | 10                     |
| Price:                                                 | 9.9                    |
| <ul> <li>Packaging Details:</li> </ul>                 | Package shipping       |
| <ul> <li>Delivery Time:</li> </ul>                     | 5-8 work days          |
| <ul> <li>Payment Terms:</li> </ul>                     | L/C, D/A               |
| Supply Ability:                                        | fast                   |

| Product | Specification |
|---------|---------------|
|         |               |

- Stone Plastic Composite Panel
- Wooden Acoustic Panels
- Size:
- Color:

Material:

• Name:

- Design:
- Eco-Friendly:
- Style:
- Samples:
- Installation:
- Moistureproof:
- Function:
- Width:

for more products please visit us on bamboocharcoalboard.com

- Fireproof:
- Highlight:

- Customizable Support Customization
- Simple Design,Mordern
- Yes
- Modern,fashion
- Free/Customized
  - Can Be Directly Rough On The Wall Yes
  - Moisture-Proof, Waterproof,
  - 600mm
- Yes
- - Solid Wood Wooden Acoustic Panels, Multi Layer Wooden Acoustic Panels,