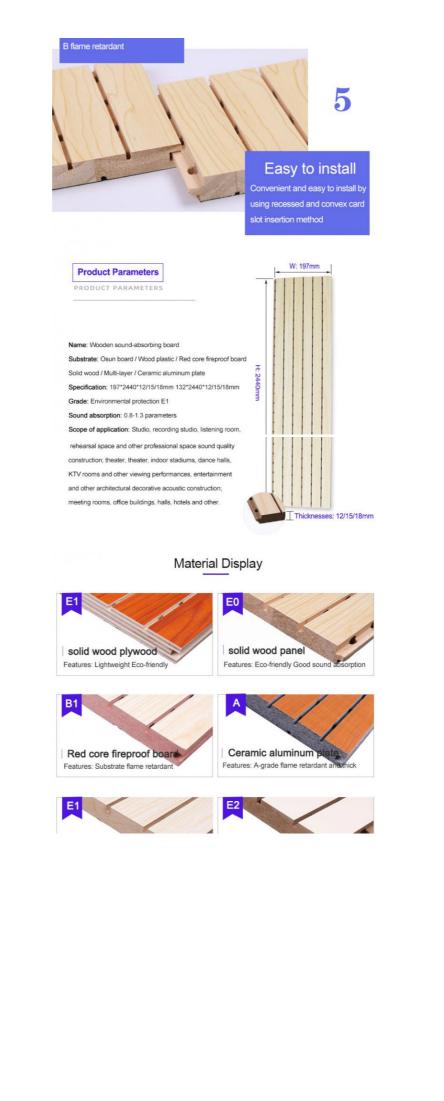

|



| Product | Specification |
|---------|---------------|
|         |               |

- Stone Plastic Composite Panel
- Wooden Acoustic Panels
- Size:
- Color:

Material:

• Name:

- Design:
- Eco-Friendly:
- Style:
- Samples:
- Installation:
- Moistureproof:
- Function:
- Width:

for more products please visit us on bamboocharcoalboard.com

- Fireproof:
- Highlight:

- Customizable Support Customization
- Simple Design,Mordern
- Yes
- Modern,fashion
- Free/Customized
  - Can Be Directly Rough On The Wall Yes
  - Moisture-Proof, Waterproof,
  - 600mm
- Yes
- - Solid Wood Wooden Acoustic Panels, Multi Layer Wooden Acoustic Panels,



## More Images



## **Product Description**

## **Our Product Introduction**











for more products please visit us on bamboocharcoalboard.com









15202188098 ella@zhuokangsh.com
 bamboocharcoalboard.com
 Room 1501, Building 2, No. 2225 Huancheng West Road, Nanqiao, Fengxian District, Shanghai