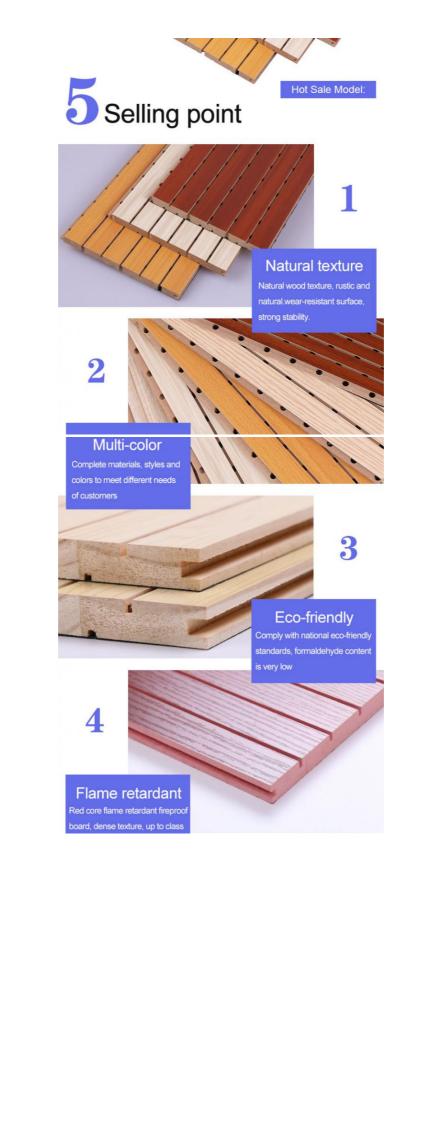

|



| Product | Specification |
|---------|---------------|
|         |               |

- Stone Plastic Composite Panel
- Wooden Acoustic Panels
- Size:
- Color:

Material:

• Name:

- Design:
- Eco-Friendly:
- Style:
- Samples:
- Installation:
- Moistureproof:
- Function:
- Width:

for more products please visit us on bamboocharcoalboard.com

- Fireproof:
- Highlight:

- Customizable Support Customization
- Simple Design,Mordern
- Yes
- Modern,fashion
- Free/Customized
  - Can Be Directly Rough On The Wall Yes
  - Moisture-Proof, Waterproof,
  - 600mm
- Yes
- - Solid Wood Wooden Acoustic Panels, Multi Layer Wooden Acoustic Panels,



## More Images



## **Product Description**

## **Our Product Introduction**











for more products please visit us on bamboocharcoalboard.com









15202188098 ella@zhuokangsh.com
 bamboocharcoalboard.com
 Room 1501, Building 2, No. 2225 Huancheng West Road, Nanqiao, Fengxian District, Shanghai