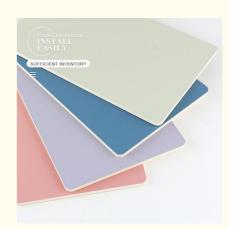

# **Product Specification**

• Glue: **PUR Glue** 

· Feature: Waterproof,eco-friendly

· Color: Customer Require Or Color Card

Water Resistance:

Material: Bamboo Charcoal, bamboo Wood Fiber,

**PVC、PET** 

1.22m • Width:

### Features:

Product Name: Bamboo Charcoal Wood Veneer Application: Furniture, Wall Paneling, Cabinetry Color: Customer Require Or Color Card

Thickness: 5/8mm Width: 1.22m Design: Modern

This bamboo charcoal board is perfect for use in furniture, wall paneling, and cabinetry. It comes in a customizable color and has a thickness of 5/8mm with a width of 1.22m. The modern design adds a touch of sophistication to any project. Create decorative wall panels with bamboo charcoal panels.