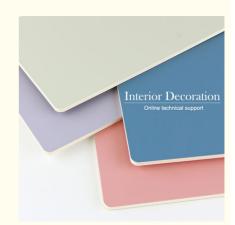

# **Product Specification**

• Glue: **PUR Glue** 

· Feature: Waterproof,eco-friendly

· Color: Customer Require Or Color Card

Water Resistance:

Material: Bamboo Charcoal, bamboo Wood Fiber,

**PVC、PET** 

1.22m • Width:

### Features:

Product Name: Bamboo Charcoal Wood Veneer Application: Furniture, Wall Paneling, Cabinetry Color: Customer Require Or Color Card

Thickness: 5/8mm Width: 1.22m Design: Modern

This bamboo charcoal board is perfect for use in furniture, wall paneling, and cabinetry. It comes in a customizable color and has a thickness of 5/8mm with a width of 1.22m. The modern design adds a touch of sophistication to any project. Create decorative wall panels with bamboo charcoal panels.

## **Applications:**

One of the most popular applications of this product is as bamboo panels for walls and ceilings. The decorative wall panels bamboo charcoal finish adds a unique and modern touch to any room. Whether you're looking to spruce up a bedroom, living room, or office, these panels are sure to impress.