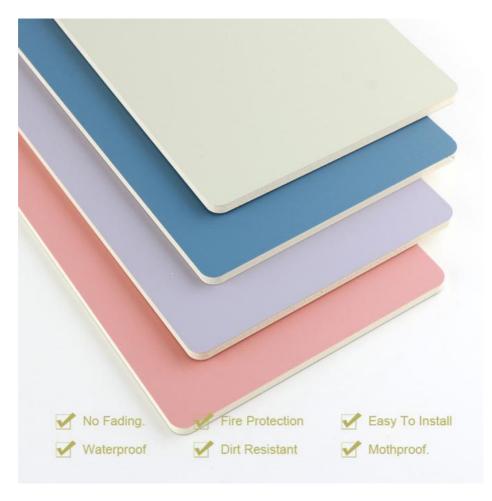

# **Product Specification**

• Glue: **PUR Glue** 

· Feature: Waterproof,eco-friendly

· Color: Customer Require Or Color Card

Water Resistance:

Material: Bamboo Charcoal, bamboo Wood Fiber,

**PVC、PET** 

1.22m • Width:

• Style: Modern Luxury

• Fire Rating: Level B

• Highlight: Waterproof Bamboo Charcoal Wall Paneling,

**Decorative Bamboo Charcoal Wall Paneling**, Skin Feeling Bamboo Charcoal Wall Paneling

### Features:

Product Name: Bamboo Charcoal Wood Veneer Application: Furniture, Wall Paneling, Cabinetry Color: Customer Require Or Color Card

Thickness: 5/8mm Width: 1.22m Design: Modern

This bamboo charcoal board is perfect for use in furniture, wall paneling, and cabinetry. It comes in a customizable color and has a thickness of 5/8mm with a width of 1.22m. The modern design adds a touch of sophistication to any project. Create decorative wall panels with bamboo charcoal panels.

#### **Technical Parameters:**

| Feature          | Waterproof, eco-friendly                                                    |
|------------------|-----------------------------------------------------------------------------|
| Packing          | Pallet+Carton Packaging                                                     |
| Water Resistance | Yes                                                                         |
| Туре             | Interior Decorative Wall Paneling                                           |
| Fire Rating      | Level B                                                                     |
| Function         | Moisture Proof, Waterproof                                                  |
| Design           | Modern                                                                      |
| Length           | 2.44/ 2.6/ 2.8/ 3/ 3.2/ 3.4/ 3.6 M Or Customized                            |
| Usage            | Office Building, Living Room, Dining Room, Bedroom, School, Supermarket.etc |
| Application      | Furniture, Wall Paneling, Cabinetry                                         |