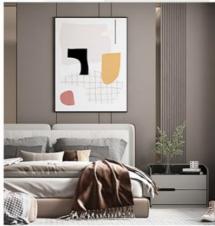

er

Width: 1.22m

Packing: Pallet+Carton Packaging

Glue: PUR Glue Fire Resistance: B2

Color: Customer Require Or Color Card











Manufacturer's direct selling quality assurance



## **Technical Parameters:**

Technical Value Parameter

Width 1.22m Glue PUR Glue

Material Bamboo Charcoal,bamboo Wood Fiber,PVC,PET

Office Building, Living Room, Dining Room, Bedroom, School,

Usage Supermarket.etc

Water Resistance Yes

Feature Waterproof, eco-friendly

Style Modern Luxury

Application Furniture, Wall Paneling, Cabinetry

Fire Resistance B2
Fire Rating Level B

This bamboo charcoal board is suitable for use in a variety of spaces, such as wall panel bamboo, wooden decorative panel, and more. It boasts a modern luxury style and is ideal for furniture, wall paneling, and cabinetry.







#### **Applications:**

The bamboo charcoal wood veneer comes in lengths of 2.44, 2.6, 2.8, 3, 3.2, 3.4, 3.6 meters, but can be customized to fit your specific needs. This product is versatile and can be used for furniture, wall paneling, and cabinetry. The bamboo charcoal fiber wall panel is perfect for those who want to create a unique and modern look in their home or office space.

The product's bamboo charcoal fiber wall panel is made with high-quality materials that are both eco-friendly and sustainable. It is perfect for those who want to create an environmentally friendly home or office space. The bamboo charcoal wood veneer is also easy to install and maintain, making it a great choice for those who want to update their space without the hassle of major renovations.

ZhuoKang's