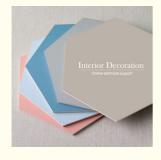

nels Ceiling Skin Feeling Panel Interior Decoration Wall Panel

## **Basic Information**

Place of Origin: ChinaBrand Name: ZhuoKang

Certification: SGS

Model Number: bamboo charcoal wood veneer

• Minimum Order 50PCS

Quantity:

• Packaging Details: Carton + Pallet

• Payment Terms: L/C, T/T

• Supply Ability: 6000 meter per day



## **Product Specification**

• Thickness: 5/8mm

Application: Furniture, Wall Paneling, Cabinetry

• Glue: PUR Glue

• Style: Modern Luxury

Fire Rating: Level BWater Resistance: Yes

• Function: Moisture Proof, Waterproof

• Usage: Office Building ,Living Room, Dining Room,

Bedroom, School, Supermarket.etc

Highlight: Ceiling Bamboo Charcoal Wood Veneer,

Interior Decoration Bamboo Charcoal Wood

Veneer

, PVC Bamboo Charcoal Wood Veneer



## More Images







Our Product Introduction

## **Product Description**







#### **Product Description:**

The decorative wall panels bamboo charcoal is perfect for use in different settings such as office buildings, living rooms, dining rooms, bedrooms, schools, and supermarkets. The modern design of the wood sheet provides a perfect combination of elegance and functionality, making it suitable for any interior design concept.

The wall panel bamboo is resistant to fire and has a B2 rating. This means that it has a high resistance to fire and can help prevent the spread of flames in case of a fire. This feature makes it ideal for use in public spaces such as schools and supermarkets where safety is a top priority.

The Bamboo Charcoal Wood Veneer is made using PUR glue which is a high-quality adhes