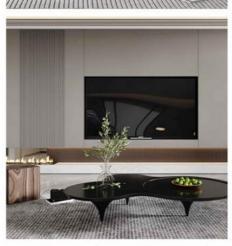

neer

Width: 1.22m

Packing: Pallet+Carton Packaging

Glue: PUR Glue Fire Resistance: B2

Color: Customer Require Or Color Card











Manufacturer's direct selling quality assurance



## **Technical Parameters:**

Technical Value Parameter

Width 1.22m Glue PUR Glue

Material Bamboo Charcoal,bamboo Wood Fiber,PVC,PET

Office Building, Living Room, Dining Room, Bedroom, School,

Usage Supermarket.etc

Water Resistance Yes

Feature Waterproof, eco-friendly

Style Modern Luxury

Application Furniture, Wall Paneling, Cabinetry

Fire Resistance B2
Fire Rating Level B

This bamboo charcoal board is suitable for use in a variety of spaces, such as wall panel bamboo, wooden decorative panel, and more. It boasts a modern luxury style and is ideal for furniture, wall paneling, and cabinetry.







#### **Applications:**

The bamboo charcoal wood veneer comes in lengths of 2.44, 2.6, 2.8, 3, 3.2, 3.4, 3.6 meters, but can be customized to fit your specific needs. This product is versatile and can be used for furniture, wall paneling, and cabinetry. The bamboo charcoal fiber wall panel is perfect for those who want to create a unique and modern look in their home or office space.

The product's bamboo charcoal fiber wall panel is made with high-quality materials that are both eco-friendly and sustainable. It is perfect for those who want to create an environmentally friendly home or office space. The bamboo charcoal wood veneer is also easy to install and maintain, making it a great choice for those who want to update their space without the hassle of major renovations.

ZhuoKang