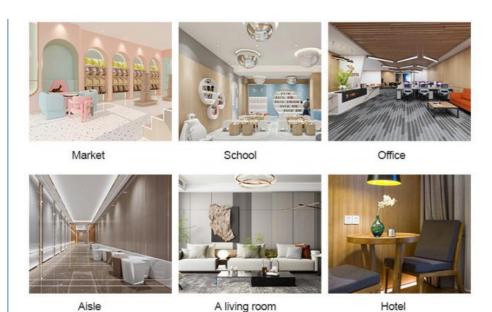

• Usage: Office Building ,Living Room, Dining Room,

Bedroom, School, Supermarket.etc

Highlight: Ceiling Bamboo Charcoal Wood Veneer,

Interior Decoration Bamboo Charcoal Wood

Veneer

, PVC Bamboo Charcoal Wood Veneer

## **Technical Parameters:**

Technical Value Parameter

Width 1.22m Glue PUR Glue

Material Bamboo Charcoal,bamboo Wood Fiber,PVC,PET

Office Building, Living Room, Dining Room, Bedroom, School,

Usage Supermarket.etc