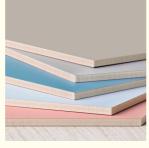

#### Features:

Product Name: Bamboo Charcoal Wood Veneer

Width: 1.22m

Packing: Pallet+Carton Packaging

Glue: PUR Glue Fire Resistance: B2

Color: Customer Require Or Color Card

Manufacturer's direct selling quality assurance

## **Technical Parameters:**

Technical Value Parameter

Width 1.22m Glue PUR Glue

Material Bamboo Charcoal,bamboo Wood Fiber,PVC,PET

Office Building, Living Room, Dining Room, Bedroom, School,

Usage Supermarket.etc

Water Resistance Yes

Feature Waterproof, eco-friendly

Style Modern Luxury

Application Furniture, Wall Paneling, Cabinetry

Fire Resistance B2
Fire Rating Level B

This bamboo charcoal board is suitable for use in a variety of spaces, such as wall panel bamboo, wooden decorative panel, and more. It boasts a modern luxury style and is ideal for furniture, wall paneling, and cabinetry.