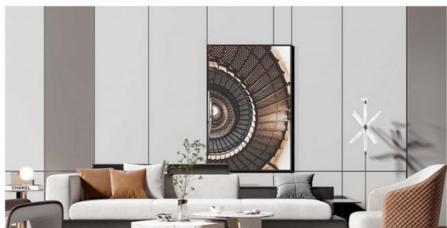

Width: 1.22m

Packing: Pallet+Carton Packaging

Glue: PUR Glue Fire Resistance: B2

Color: Customer Require Or Color Card











Manufacturer's direct selling quality assurance



## **Technical Parameters:**

Technical Value Parameter

Width 1.22m Glue PUR Glue

Material Bamboo Charcoal,bamboo Wood Fiber,PVC,PET

Office Building, Living Room, Dining Room, Bedroom, School,

Usage Supermarket.etc

Water Resistance Yes

Feature Waterproof, eco-friendly

Style Modern Luxury

Application Furniture, Wall Paneling, Cabinetry

Fire Resistance B2
Fire Rating Level B

This bamboo charcoal board is suitable for use in a variety of spaces, such as wall panel bamboo, wooden decorative panel, and more. It boasts a modern luxury style and is ideal for furniture, wall paneling, and cabinetry.







#### **Applications:**

The bamboo charcoal wood veneer comes in lengths of 2.44, 2.6, 2.8, 3, 3.2, 3.4, 3.6 meters, but can be customized to fit your specific needs. This product is versatile and can be used for furniture, wall paneling, and cabinetry. The bamboo charcoal fiber wall panel is perfect for those who want to create a unique and modern look in their home or office space.

The product's bamboo charcoal fiber wall panel is made with high-quality materials that are both eco-friendly and sustainable. It is perfect for those who want to create an environmentally friendly home or office space. The bamboo charcoal wood veneer is also easy to install and maintain, making it a great choice for those who want to update their space without the hassle of major renovations.

ZhuoKang's b