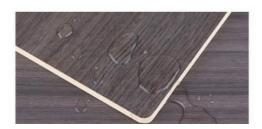

The wall panel bamboo is resistant to fire and has a B2 rating. This means that it has a high resistance to fire and can help prevent the spread of flames in case of a fire. This feature makes it ideal for use in public spaces such as schools and supermarkets where safety is a top priority.

The Bamboo Charcoal Wood Veneer is made using PUR glue which is a high-quality adhesive that provides a strong bond. This ensures that the wood sheet is durable and long-lasting, making it ideal for use in high traffic areas. The PUR glue also ensures that the wood sheet is resistant to moisture and can withstand changes in temperature and humidity.

## STABLE SHEET PROPERTIES

The product has insulation No corrosion, no deformation

Damp proof toilet and Basement are available