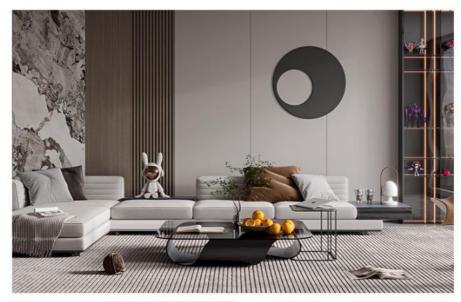

el

## **Basic Information**

Place of Origin: ChinaBrand Name: ZhuoKang

Certification: SGS

Model Number: bamboo charcoal wood veneer

• Minimum Order 50PCS

Quantity:

• Packaging Details: Carton + Pallet

• Payment Terms: L/C, T/T

• Supply Ability: 6000 meter per day



## **Product Specification**

• Thickness: 5/8mm

Application: Furniture, Wall Paneling, Cabinetry

• Glue: PUR Glue

• Style: Modern Luxury

Fire Rating: Level BWater Resistance: Yes

• Function: Moisture Proof, Waterproof

• Usage: Office Building ,Living Room, Dining Room,

Bedroom, School, Supermarket.etc

Highlight: Ceiling Bamboo Charcoal Wood Veneer,

Interior Decoration Bamboo Charcoal Wood

Veneer

, PVC Bamboo Charcoal Wood Veneer



## More Images







Our Product Introduction

## **Product Description**







#### **Product Description:**

The decorative wall panels bamboo charcoal is perfect for use in different settings such as office buildings, living rooms, dining rooms, bedrooms, schools, and supermarkets. The modern design of the wood sheet provides a perfect combination of elegance and functionality, making it suitable for any interior design concept.

The wall panel bamboo is resistant to fire and has a B2 rating. This means that it has a high resistance to fire and can help prevent the spread of flames in case of a fire. This feature makes it ideal for use in public spaces such as schools and supermarkets where safety is a top priority.

The Bamboo Charcoal Wood Veneer is made using PUR glue which is a high-quality adhesive that provides a strong bond. This ensures that the wood