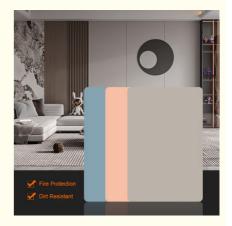

The wall panel bamboo is resistant to fire and has a B2 rating. This means that it has a high resistance to fire and can help prevent the spread of flames in case of a fire. This feature makes it ideal for use in public spaces such as schools and supermarkets where safety is a top priority.

# Product details

No Fading.

Fire Protection Easy To Install

✓ Mildew-proof ✓ Dirt Resistant ✓ Mothproof.