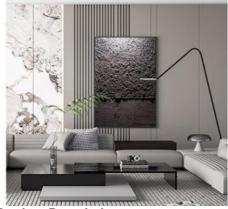

## **Basic Information**

Place of Origin: ChinaBrand Name: ZhuoKang

Certification: SGS

Model Number: bamboo charcoal wood veneer

• Minimum Order 50PCS

Quantity:

• Packaging Details: Carton + Pallet

• Payment Terms: L/C, T/T

• Supply Ability: 6000 meter per day



## **Product Specification**

• Thickness: 5/8mm

Application: Furniture, Wall Paneling, Cabinetry

• Glue: PUR Glue

• Style: Modern Luxury

Fire Rating: Level BWater Resistance: Yes

• Function: Moisture Proof, Waterproof

• Usage: Office Building ,Living Room, Dining Room,

Bedroom, School, Supermarket.etc

Highlight: Ceiling Bamboo Charcoal Wood Veneer,

Interior Decoration Bamboo Charcoal Wood

Veneer

, PVC Bamboo Charcoal Wood Veneer



## More Images







Our Product Introduction

## **Product Description**







#### **Product Description:**

The decorative wall panels bamboo charcoal is perfect for use in different settings such as office buildings, living rooms, dining rooms, bedrooms, schools, and supermarkets. The modern design of the wood sheet provides a perfect combination of elegance and functionality, making it suitable for any interior design concept.

The wall panel bamboo is resistant to fire and has a B2 rating. This means that it has a high resistance to fire and can help prevent the spread of flames in case of a fire. This feature makes it ideal for use in public spaces such as schools and supermarkets where safety is a top priority.

The Bamboo Charcoal Wood Veneer is made using PUR glue which is a high-quality adhesive that provides a strong bond. This ensures that the wood sh