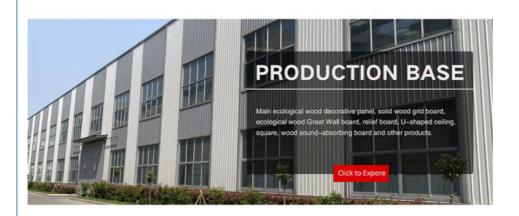

able for use in a variety of settings. Its fire resistance, durability, and versatility make it a great choice for furniture, wall paneling, and cabinetry. Whether you are looking to create a modern office space or a stylish living room, the Bamboo Charcoal Wood Veneer is the perfect choice for you.

# Product details

No Fading.





Fire Protection Easy To Install





✓ Mildew-proof ✓ Dirt Resistant ✓ Mothproof.





## STABLE SHEET PROPERTIES

The product has insulation No corrosion, no deformation



Damp proof toilet and Basement are available



#### Features:

Product Name: Bamboo Charcoal Wood Veneer

Width: 1.22m

Packing: Pallet+Carton Packaging

Glue: PUR Glue Fire Resistance: B2

Color: Customer Require Or Color Card











Manufacturer's direct selling quality assurance



## **Technical Parameters:**

Technical Value Parameter

Width 1.22m Glue PUR Glue

Material Bamboo Charcoal,bamboo Wood Fiber,PVC,PET

Office Building, Living Room, Dining Room, Bedroom, School,

Usage Supermarket.etc

Water Resistance Yes

Feature Waterproof, eco-friendly

Style Modern Luxury

Application Furniture, Wall Paneling, Cabinetry

Fire Resistance B2
Fire Rating Level B

This bamboo charcoal board is suitable for use in a variety of spaces, such as wall panel bamboo, wooden decorative panel, and more. It boasts a modern luxury style and is ideal for furniture, wall paneling, and cabinetry.







#### **Applications:**

The bamboo charcoal wood veneer comes in lengths of 2.44, 2.6, 2.8, 3, 3.2, 3.4, 3.6 meters, but can be customized to fit your specific needs. This product is