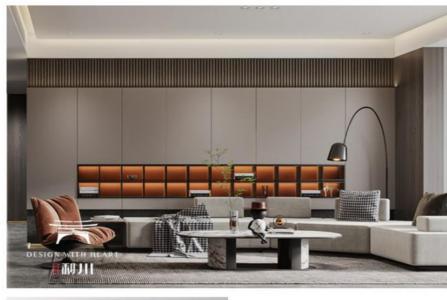

The panel has a modern luxury style that is perfect for contemporary interiors. Its unique design and texture make it stand out from other wooden decorative panels. It can be used to create a feature wall or as an accent piece in any room.

In conclusion, the Bamboo Charcoal Wood Veneer is a high-quality wooden decorative panel that is perfect for those who want a modern luxury look in their home or office. Its width of 1.22m and thickness of 5/8mm make it versatile and suitable for various applications such as furniture, wall paneling, and cabinetry. The use of natural bamboo and wood charcoal gives it a unique and stylish look, while the use of PUR glue ensures its durability and longevity.