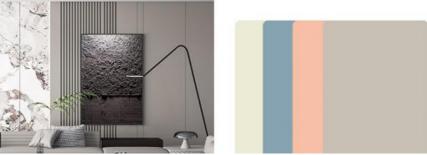

The panel has a modern luxury style that is perfect for contemporary interiors. Its unique design and texture make it stand out from other wooden decorative panels. It can be used to create a feature wall or as an accent piece in any room.

In conclusion, the Bamboo Charcoal Wood Veneer is a high-quality wooden decorative panel that is perfect for those who want a modern luxury look in their home or office. Its width of 1.22m and thickness of 5/8mm make it versatile and suitable for various applications such as furniture, wall paneling, and cabinetry. The use of natural bamboo and wood charcoal gives it a unique and stylish look, while the use of PUR glue ensures its durability and longevity.