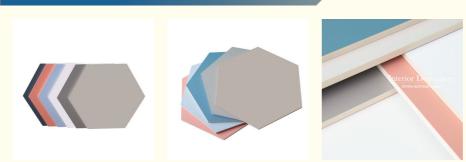

## Line Matching EXTERNAL CORNER LINE INTERNAL ANGLE LINE DUPLEX LINE SIMPLEX LINE EXTERNAL CORNER LINE TOP LINE SIDELINE SIDELINE DUPLEX LINE SIMPLEX LINE EXTERNAL CORNER LINE **Features:** Product Name: Bamboo Charcoal Wood Veneer Glue: PUR Glue Width: 1.22m Fire Resistance: B2 Thickness: 5/8mm Application: Furniture, Wall Paneling, Cabinetry Features: Bamboo charcoal fiber wall panel, decorative wall panels bamboo charcoal LS7002 LS7007 LS7012 LS7006 LS7003 S7004 LS7010 LS7011 LS8012 LS8013 LS8009 LS8015 LS8007 LS8008 LS8006 LS8003

#### **Technical Parameters:**

| Function        | Moisture Proof, Waterproof                                                    |
|-----------------|-------------------------------------------------------------------------------|
|                 |                                                                               |
| Style           | Modern Luxury                                                                 |
| Fire Resistance | B2                                                                            |
| Material        | Bamboo Charcoal, Bamboo Wood Fiber, PVC, PET                                  |
| Usage           | Office Building, Living Room, Dining Room, Bedroom, School, Supermarket, etc. |
| Width           | 1.22m                                                                         |
| Length          | 2.44/2.6/2.8/3/3.2/3.4/3.6m or Customized                                     |
| Packing         | Pallet+Carton Packaging                                                       |
| Application     | Furniture, Wall Paneling, Cabinetry                                           |
| Fire Rating     | Level B                                                                       |