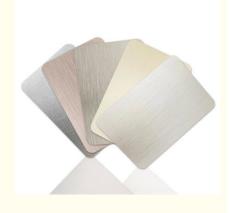

### **Product Description:**

Measuring up to 2.44/ 2.6/ 2.8/ 3/ 3.2/ 3.4/ 3.6 M, this wall panel bamboo is available in customized sizes to fit your wall paneling needs. With a thickness of 5/8mm, you can be sure that this wall paneling is not only sturdy but also lightweight for easy installation. The wood charcoal bamboo marble panel design gives a modern and sleek finish to any room it's installed in. Whether it's for your living room, dining room, bedroom, school, supermarket, or office building, this wall panel bamboo is perfect for any space. Packing is also made easy with the pallet+carton packaging that comes with this wall panel bamboo. This ensures that your order will arrive at your doorstep in perfect condition.

#### **Features:**

Product Name: Bamboo Charcoal Wood Veneer

Fire Rating: Level B

Width: 1.22m

Material: Bamboo Charcoal, bamboo Wood Fiber, PVC, PET

Length: 2.44/ 2.6/ 2.8/ 3/ 3.2/ 3.4/ 3.6 M Or Customized

This wooden decorative panel is made of bamboo charcoal, bamboo wood fiber, PVC, and PET. It is a wood charcoal bamboo marble panel that has a thickness of 5/8mm. It is a modern luxury style and has waterproof and eco-friendly features. It is moisture-proof and water-resistant, making it ideal for use in furniture, wall paneling, and cabinetry. The length can be customized to 2.44/ 2.6/ 2.8/ 3/ 3.2/ 3.4/ 3.6 M or as per customer requirements.