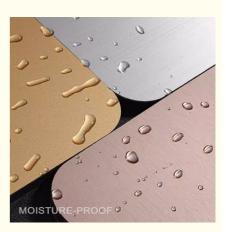

#### **Product Description:**

With its unique blend of materials, the Bamboo Charcoal Wood Veneer is not only beautiful but also highly functional. It is waterproof and can be used in a variety of settings such as office buildings, living rooms, dining rooms, bedrooms, schools, supermarkets, and more. Its versatility and durability make it a great choice for any setting.

Another great feature of this product is its fire resistance. With a B2 rating, you can rest easy knowing that your home or office is safe from any potential fire hazards. This makes it a great choice for commercial and residential settings alike.

| Feature   | Waterproof, Eco-friendly   |
|-----------|----------------------------|
| Glue      | PUR Glue                   |
| Function  | Moisture Proof, Waterproof |
| Thickness | 5/8mm                      |
| Design    | Modern                     |
| Packing   | Pallet+Carton Packaging    |
| Width     | 1.22m                      |