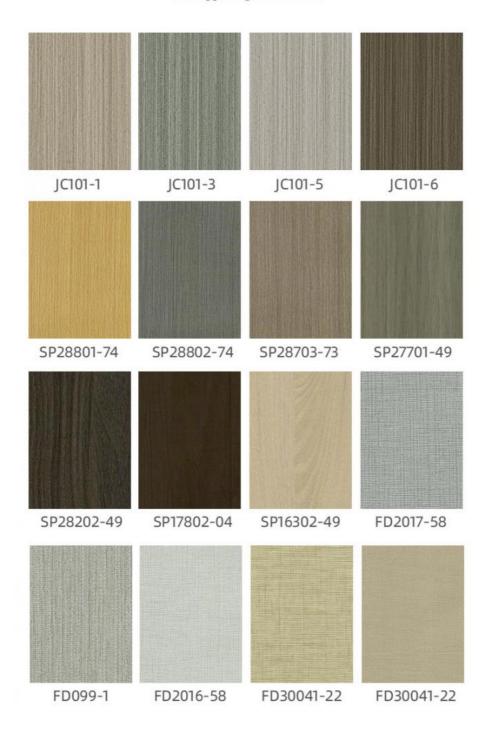

# **COLORFUL DIVERSITY**

Series of wood grain, cloth grain, marble grain, monochrome, etc., supporting customization

15202188098

ella@zhuokangsh.com

bamboocharcoalboard.com

Room 1501, Building 2, No. 2225 Huancheng West Road, Nanqiao, Fengxian District, Shanghai

Sturdy and scratch-resistant: The surface of the wall panel has a strong scratch-resistant layer, more sturdy and scratch-resistant, can also be used as flooring.

Creativity: Wall panels have high plasticity and can be customized according to the requirements of designers and customers, with any colour pattern, creative texture and surface texture.