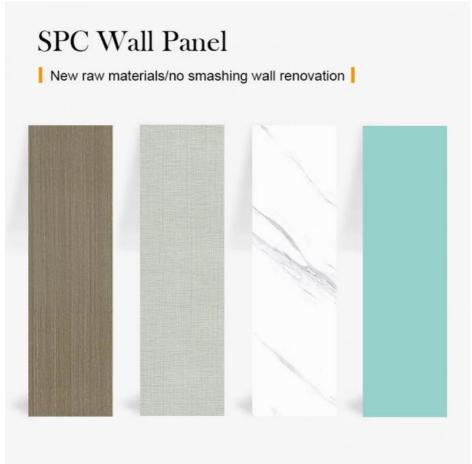

# **COLORFUL DIVERSITY**

Series of wood grain, cloth grain, marble grain, monochrome, etc., supporting customization

15202188098

ella@zhuokangsh.com

bamboocharcoalboard.com

Room 1501, Building 2, No. 2225 Huancheng West Road, Nanqiao, Fengxian District, Shanghai

Sturdy and scratch-resistant: The surface of the wall panel has a strong scratch-resistant layer, more sturdy and scratch-resistant, can also be used as flooring.

Creativity: Wall panels have high plasticity and can be customized according to the requirements of designers and customers, with any colour pattern, creative texture and surface texture.