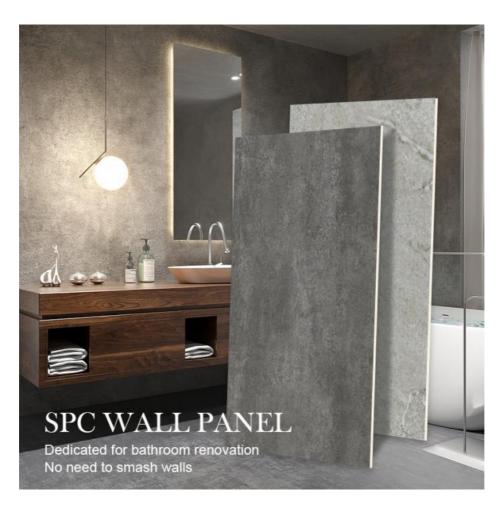

## Stone Plastic Composite SPC Wall Panels For Bathroom And Toilet Faux Tile **Design Wall Paneling**

#### **Product Description:**

The Spc Wall Panel product is available in a standard size of 600mm\*2440mm, but can also be customized to fit your specific needs. The length of the panel can be extended up to 3000mm. This makes it an ideal product for both residential and commercial projects, as it can be used for large-scale installations without the need for additional panels.

#### Features:

Advantages of stone crystal wall panel products: time-saving fast installation + money saving

The introduction of international advanced manufacturing equipment and locking technology, simplify the installation process, shorten the decoration time, construction without shovelling the wall, reduce rubbish removal, installation without sand and cement, fast delivery, ready to use. Can replace tiles, marble, can save 50% of the cost.