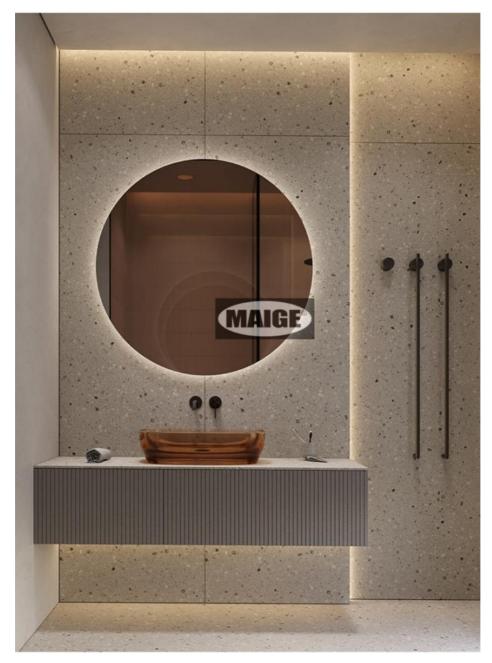

unique needs of our clients.



#### **Support and Services:**

Our SPC Wall Panel product comes with comprehensive technical support and services to ensure that your installation and usage experience is smooth and hassle-free. Our team of experts is always available to answer any product-related queries you may have, and our online resources provide detailed information on installation, maintenance, and troubleshooting. Our services include: Installation guidance and support

Regular product updates and maintenance tips

Technical assistance for any issues or concerns

Training and demonstrations for optimal product usage

We are committed to providing our customers with the highest quality products and services, and our technical support and services are a testament to that commitment.



Consisting mainly of marble and recyclable resin granules, SPC wall panels are very strong and waterproof products that are easy to install, super durable and colourful, restoring the beauty of natural materials such as wood, marble and stone. Upgrade and transform your project with these fireproof and care-saving panels to give your home space a new look in terms of design as well as functionality. SPC with 70% marble powder content

# **COLORFUL DIVERSITY**

Series of wood grain, cloth grain, marble grain, monochrome, etc., supporting customization







15202188098



ella@zhuokangsh.com



bamboocharcoalboard.com

Room 1501, Building 2, No. 2225 Huancheng West Road, Nanqiao, Fengxian District, Shanghai