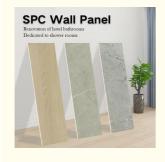

Sturdy and scratch-resistant: The surface of the wall panel has a strong scratch-resistant layer, more sturdy and scratch-resistant, can also be used as flooring.

Creativity: Wall panels have high plasticity and can be customized according to the requirements of designers and customers, with any colour pattern, creative texture and surface texture.

# **COLORFUL DIVERSITY**

Series of wood grain, cloth grain, marble grain, monochrome, etc., supporting customization

15202188098

ella@zhuokangsh.com

bamboocharcoalboard.com

Room 1501, Building 2, No. 2225 Huancheng West Road, Nanqiao, Fengxian District, Shanghai