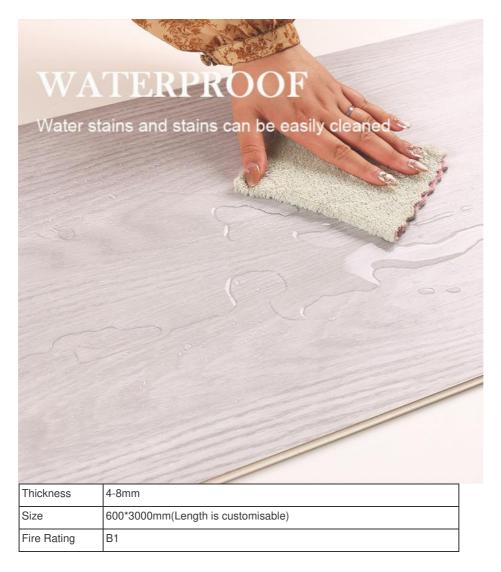

## **Product Specification**

• Size: 600mm\*2440mm

• Port: Qingdao Port

3000mm Or Customized · Length:

• Durability: High

Stone Plastic Composite · Material:

• Fire Rating: B1 • Water Resistance: Yes • Style: Morden

Another important feature of the Spc Wall Panel product is its fire resistance. It has been classified as Class B1, which means that it has a high level of fire resistance. This makes it a safe and reliable product for use in a variety of settings, including residential and commercial spaces

Waterproof: SPC imitation porcelain wall panel material has the property of stable and not afraid of water, waterproof, moisture-proof and mould-proof.

Fireproof: the wall panel material itself is composed of natural stone powder and polymer crystal material, fire performance reaches the national B1 level standard.