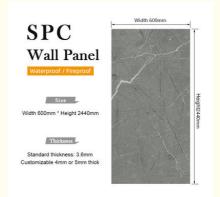

## **Product Specification**

• Size: 600mm\*2440mm

• Port: Qingdao Port

3000mm Or Customized · Length:

• Durability: High

Stone Plastic Composite · Material:

• Fire Rating: B1 • Water Resistance: Yes • Style: Morden

#### **Product Description:**

The Spc Wall Panel product is available in a standard size of 600mm\*2440mm, but can also be customized to fit your specific needs. The length of the panel can be extended up to 3000mm. This makes it an ideal product for both residential and commercial projects, as it can be used for large-scale installations without the need for additional panels.