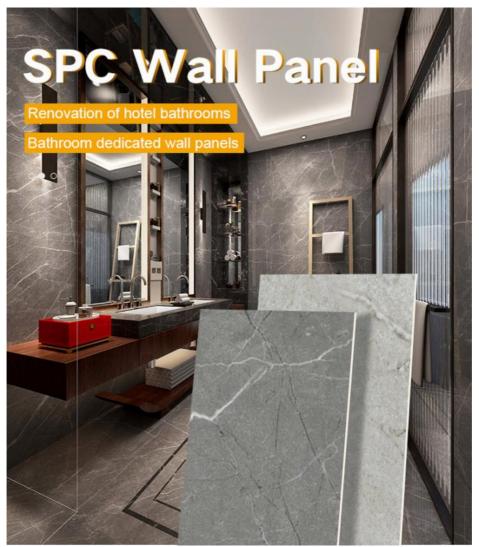

#### Renovation of hotel bathrooms

ing malls,etc

#### **Applications:**

Home Interiors: The SPC Wall Cladding Panel adds a modern look to living rooms, bedrooms, and kitchens. Its heat insulation properties make it a great option for colder climates, and its moisture resistance makes it perfect for bathrooms and kitchens.
Commercial Spaces: The SPC Wall Panel is also a great option for commercial spaces such as offices, hotels, and restaurants. Its fireproof properties make it a safe option for public spaces, and its durability ensures it can withstand high traffic areas.
Outdoor Use: The SPC Wall Panel is termite-resistant, making it a great option for outdoor use. It can be used as a cladding panel for exterior walls, adding both style and functionality to buildings.