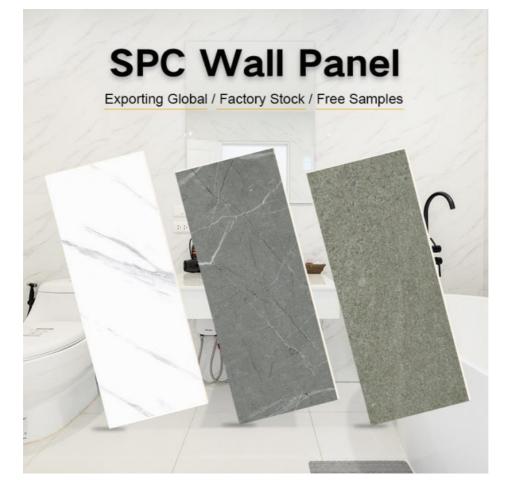

## High Strength Waterproof SPC Wall Panel Tiles Modern Luxury Marble Finish **Stone Plastic Composite Material**

The SPC Wall Panel also boasts of a modern style that can complement any interior design theme. Its deep emboss with matte finish surface gives it a sleek and stylish look that can enhance the overall aesthetic appeal of any space. This makes it a great choice for those who want to add a touch of sophistication to their homes or buildings without sacrificing functionality and durability.

#### **Applications:**

Home Interiors: The SPC Wall Cladding Panel adds a modern look to living rooms, bedrooms, and kitchens. Its heat insulation properties make it a great option for colder climates, and its moisture resistance makes it perfect for bathrooms and kitchens.
Commercial Spaces: The SPC Wall Panel is also a great option for commercial spaces such as offices, hotels, and restaurants. Its fireproof properties make it a safe option for public spaces, and its durability ensures it can withstand high traffic areas.
Outdoor Use: The SPC Wall Panel is termite-resistant, making it a great option for outdoor use. It can be used as a cladding panel for exterior walls, adding both style and functionality to buildings.