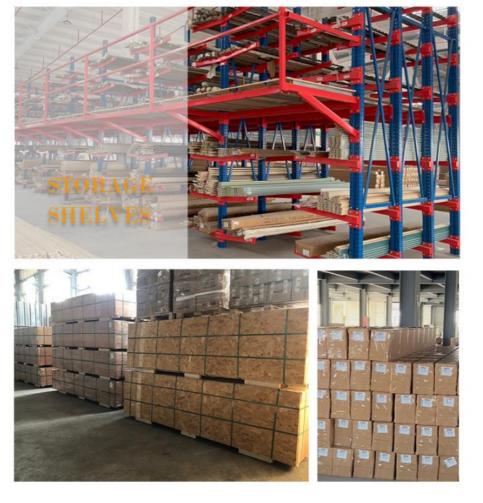

#### 15,000-SQUARE-METER PLANT

A 15000 square meter production and storage workshop with sufficient supply of goods, multiple production lines running simultaneously, strong productivity, and fast delivery.