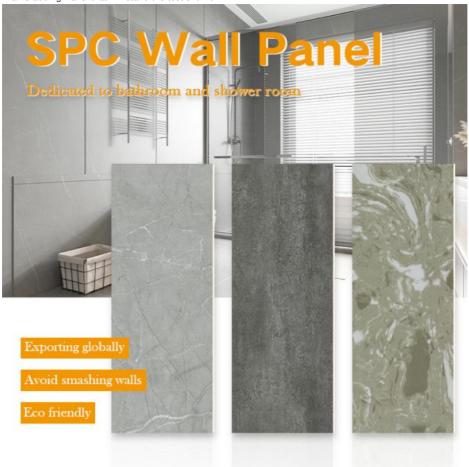

## **B1 Fireproof Stone Plastic Composite SPC Wall Panel For Bathroom**

#### **Applications:**

ZhuoKang SPC wall panel is a high-quality, innovative interior wall panel that is widely used for various occasions and scenarios. This decorative wall panel is made of stone plastic composite material, which makes it highly durable, fireproof, heat-insulating, and moisture-resistant. The product is available in different thicknesses ranging from 4mm to 8mm, making it suitable for different types of interior walls.

The plastic composite SPC wall panel tile is also an excellent option for bathroom interiors. These panels are waterproof and moisture-resistant, making them perfect for use in shower areas. The panels' fire-resistant properties make them a safe and secure option for bathrooms, as they can prevent the spread of fire in case of an emergency.