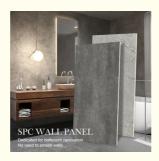

#### **Applications:**

ZhuoKang SPC wall panel is a high-quality, innovative interior wall panel that is widely used for various occasions and scenarios. This decorative wall panel is made of stone plastic composite material, which makes it highly durable, fireproof, heat-insulating, and moisture-resistant. The product is available in different thicknesses ranging from 4mm to 8mm, making it suitable for different types of interior walls.

The plastic composite SPC wall panel tile is also an excellent option for bathroom interiors. These panels are waterproof and moisture-resistant, making them perfect for use in shower areas. The panels' fire-resistant properties make them a safe and secure option for bathrooms, as they can prevent the spread of fire in case of an emergency.