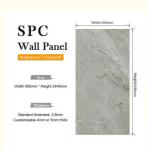

### **Product Specification**

• Fire Resistance: Class B1

· Port: Qingdao Port

• Function: Fireproof, Heat Insulation, Moisture

• Material: Stone Plastic Composite

· Size: 600mm\*2440mm

Installation: Unilin Lock, Easy To Installation

• Termite Resistance: Yes 4-8mm • Thickness:

• Highlight: Bathroom SPC Wall Panel,

> Fireproof SPC Wall Panel, Bathroom B1 SPC Wall Panel