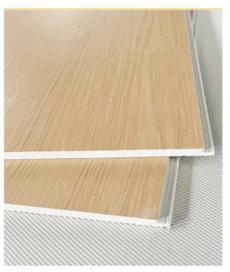

# LOCK BUCKLE DESIGN

Lock edge buckle design, tightly spliced, with good overall coherence, waterproof and impermeable, better alternative to ceramic tiles

| Thickness   | 4-8mm                              |
|-------------|------------------------------------|
| Size        | 600*3000mm(Length is customisable) |
| Fire Rating | B1                                 |

### Features:

Product Name: SPC Wall Panel

Thickness: 4mm-8mm

Durability: High

Material: Stone Plastic Composite

Function: Fireproof, Heat Insulation, Moisture

Size: 600mm\*2440mm

SPC Wall Panel is a durable and high-quality product that comes in a thickness of 4mm-8mm. Made of Stone Plastic Composite, it is designed to be fireproof, heat-insulating, and moisture-resistant. This product is perfect for those looking for a reliable spc tile or SPC Wall Cladding Panel that will stand the test of time.